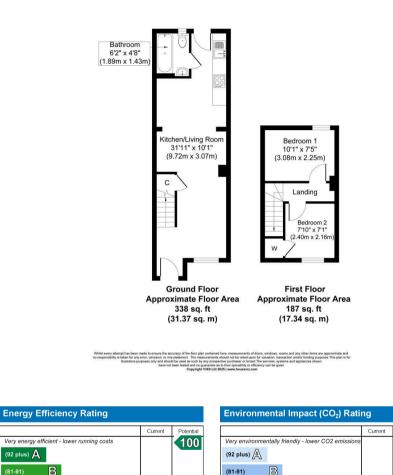

## £280,000

Open Plan Living Area 31'11 x 10'1 (9.73m x 3.07m)

Family Bathroom 6'2 x 4'8 (1.88m x 1.42m)

Bedroom 10'1 x 7'5 (3.07m x 2.26m)

Bedroom 7'10 x 7'1 (2.39m x 2.16m)

Potential

EU Directive

2002/91/EC

18 - 20 High Street Gillingham Kent ME7 1BB **01634 570057** 

(69-80)

(55-68)

(39-54)

(21-38)

D

Not energy efficient - higher running costs

**England & Wales** 

Ε

F

51

EU Directive

2002/91/EC

www.crrealestate.co.uk twitter.com/CRRealEstateUK facebook.com/CRRealEstateUK

CR Real Estate endeavour to maintain accurate depictions of properties in Virtual Tours, Floor Plans and descriptions, however, these are intended only as a guide and purchasers must satisfy themselves by personal inspection.

(69-80)

(55-68)

(39-54)

Ξ

Not environmentally friendly - higher CO2 emission

**England & Wales**