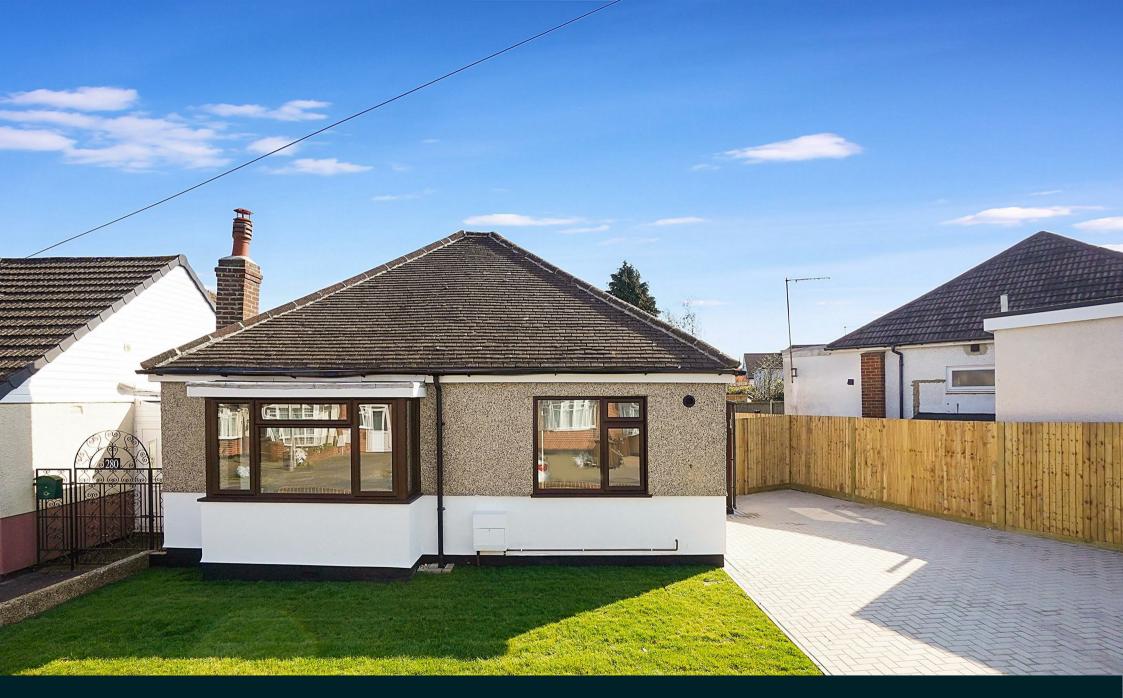

## Wilson Avenue

Rochester | ME1 2SS

## Wilson Avenue , Rochester, ME1 2SS

Refurbished Two-Bedroom Detached Bungalow – Wilson Avenue, Rochester - No Onward Chain

Located on the ever-popular Wilson Avenue in Rochester, this beautifully refurbished two-bedroom detached bungalow is offered to the market with no onward chain. The property has undergone a full programme of improvements, including a newly fitted kitchen and contemporary shower room, a complete electrical rewire, and a brand new central heating system -making it an ideal choice for buyers seeking a modern, move-in ready

- Two Bedroom Detached Bungalow
- Refurbished Throughout
- No Onward Chain
- Off Street Parking
- Large Rear Garden
- Conservatory
- New Kitchen & Shower Call Now To View Room

£425,000

Entrance Porch

Entrance Hall