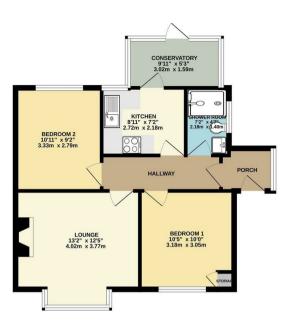

Bedroom

Bedroom

Lounge

Shower Room

Kitchen

Conservatory

18 - 20 High Street Gillingham Kent ME7 1BB

01634 570057

www.crrealestate.co.uk twitter.com/CRRealEstateUK facebook.com/CRRealEstateUK

GROUND FLOOR 569 sq.ft. (52.9 sq.m.) approx.

CR Real Estate endeavour to maintain accurate depictions of properties in Virtual Tours, Floor Plans and descriptions, however, these are intended only as a guide and purchasers must satisfy themselves by personal inspection.