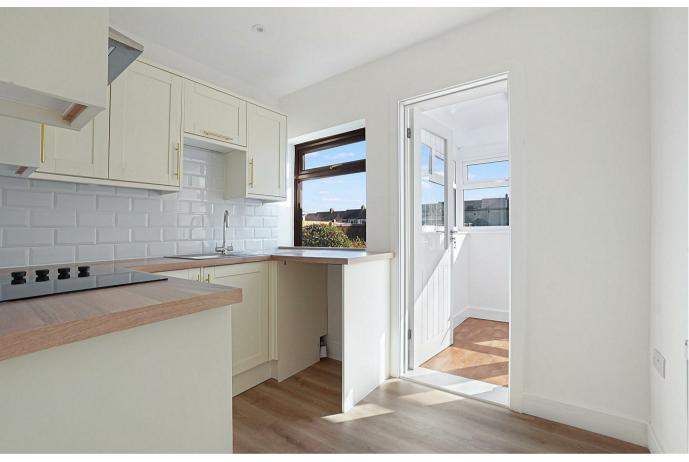

## Wilson Avenue , Rochester, ME1 2SS

Refurbished Two-Bedroom Detached Bungalow – Wilson Avenue, Rochester - No Onward Chain

Located on the ever-popular Wilson Avenue in Rochester, this beautifully refurbished two-bedroom detached bungalow is offered to the market with no onward chain. The property has undergone a full programme of improvements, including a newly fitted kitchen and contemporary shower room, a complete electrical rewire, and a brand new central heating system -making it an ideal choice for buyers seeking a modern, move-in ready

Bedroom

Bedroom

Lounge

Shower Room

Kitchen

Conservatory

18 - 20 High Street Gillingham Kent ME7 1BB

01634 570057