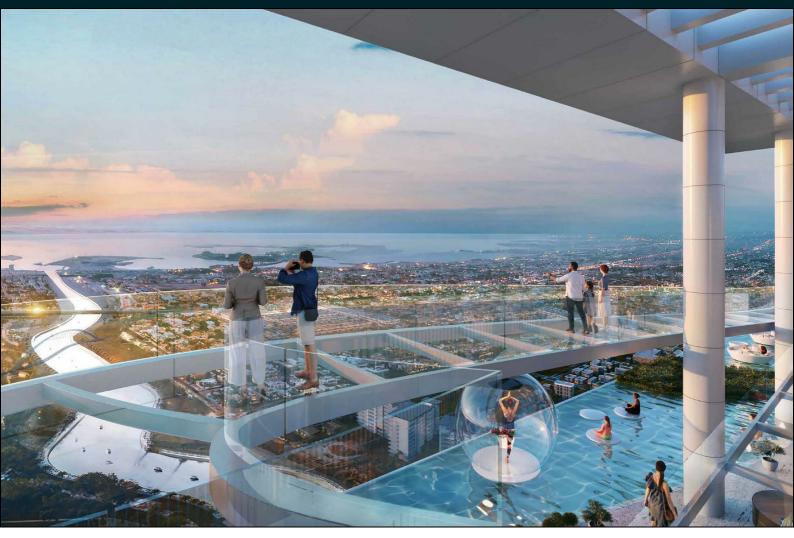

## Sheikh Zayed Road,

Prices From £571,500

Luxury 2-Bedroom Apartments on Sheikh Zayed Road | Ready 2029 Experience the Height of Urban Elegance!

Discover Safa Gate, an extraordinary new development rising on the prestigious Sheikh Zayed Road, Dubai's most iconic boulevard. Offering beautifully designed 2-bedroom luxury apartments, this landmark destination combines modern sophistication with next-level amenities all set for completion in 2029. Providing easy access to major destinations such as Jumeirah Beach, City Walk, Box Park, DIFC, and Sheikh Zayed Road.