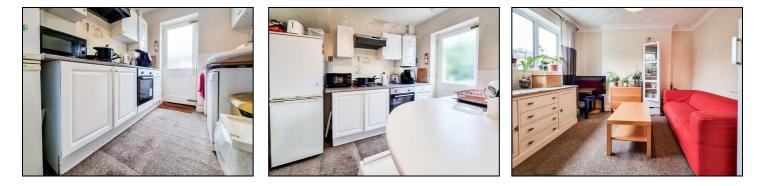

## £675 Per Calendar Month

DOUBLE ROOM TO RENT FOR SINGLE OCCUPANT. Available now and including bills, broadband and council tax. The double sized bedroom is on the top floor on its own with en-suite wc and sink, just outside the room is a shared shower room. On the floor below is another shared shower room, on the ground floor is an openplan shared lounge/kitchen/diner, and in the basement is a laundry room. Cleaner attends weekly for the communal areas.

Measurements: Bedroom 4.82m x 2.87m En-suite WC 1.57m x 1.12m Shower room one 1.42m x 1.92m Shower room two (first floor) 1.80m x 2.10m Lounge/Kitchen/diner 2.93m x 5.41m Laundry room 2.71m x 4.74m

CR Real Estate are part The Ombudsman Redress Scheme and are a member of the Propertymark Client Money Protection Scheme. Tenant deposits are protected by the Tenancy Deposit Scheme. For more information, please contact us. Client Money Protection is provided by: Client Money Protect. Scheme Ref: CMP004209 Independent redress is provided by: The Property Ombudsman (TPO). Membership Number: E01687