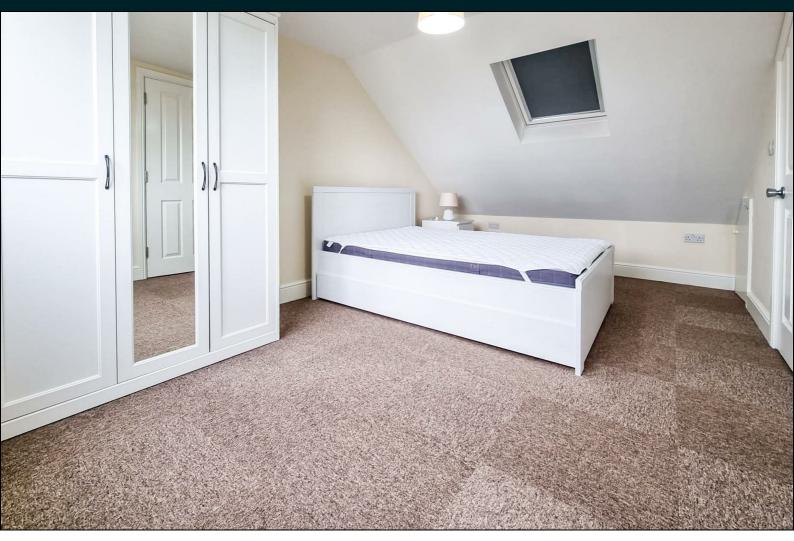

## £675 Per Calendar Month

DOUBLE ROOM TO RENT FOR SINGLE OCCUPANT. Available now and including bills, broadband and council tax. The double sized bedroom is on the top floor on its own with en-suite wc and sink, just outside the room is a shared shower room. On the floor below is another shared shower room, on the ground floor is an openplan shared lounge/kitchen/diner, and in the basement is a laundry room. Cleaner attends weekly for the communal areas.

Measurements: Bedroom 4.82m x 2.87m En-suite WC 1.57m x 1.12m Shower room one 1.42m x 1.92m Shower room two (first floor) 1.80m x 2.10m Lounge/Kitchen/diner 2.93m x 5.41m Laundry room 2.71m x 4.74m

CR Real Estate are part The Ombudsman Redress Scheme and are a member of the Propertymark Client Money Protection Scheme. Tenant deposits are protected by the Tenancy Deposit Scheme. For more information, please contact us. Client Money Protection is provided by: Client Money Protect. Scheme Ref: CMP004209 Independent redress is provided by: The Property Ombudsman (TPO). Membership Number: E01687