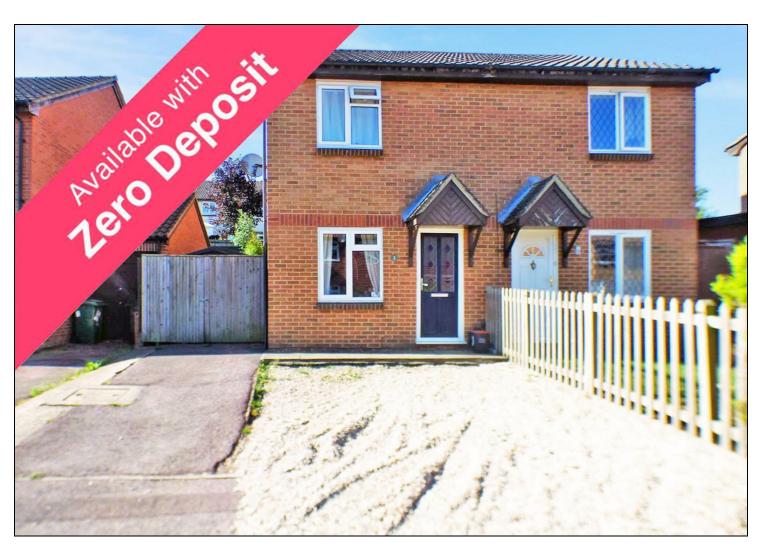

## Ravens Dane Close, Maidstone ME15 8XL

## £1,350 Per Calendar Month

OFFERED WITH THE ZERO DEPOSIT SCHEME. CR Real Estate are delighted to offer to the market this charming property located in the desirable area of Downswood, Maidstone. This delightful house boasts a spacious reception room, modern fitted kitchen with integrated appliances, two good sized bedrooms and a modern fitted bathroom. The property also features a well-maintained garden and the added bonus of a driveway ensuring convenience for all residents!

- TWO BEDROOM SEMI DETATCHED HOME TO RENT IN DOWNSWOOD
- DRIVEWAY
- ZERO DEPOSIT SCHEME AVAILABLE
- AVAILABLE EARLY MAY 2025
- HOLDING DEPOSIT £311.00
- SECURITY DEPOSIT £1557.00
- EPC RATING D
- COUNCIL TAX BAND C
- GARDEN TO REAR
- PETS CONSIDERED