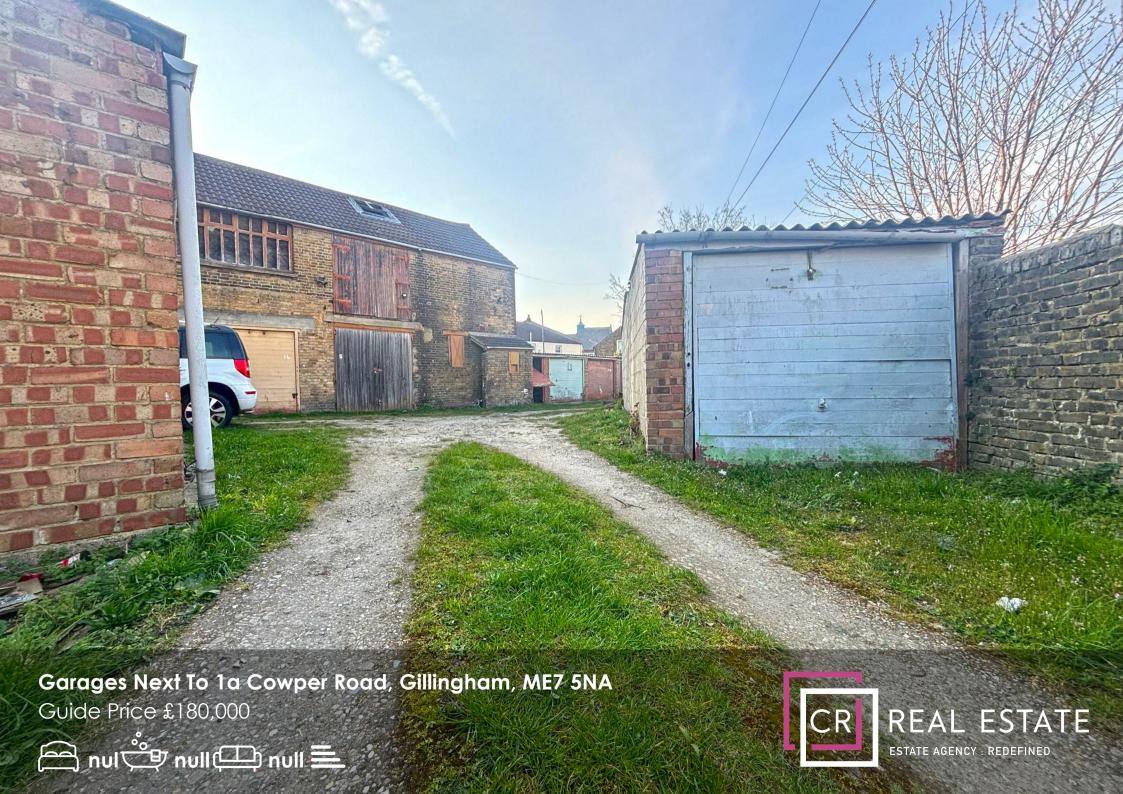

## Garages Next To 1a Cowper Road, Gillingham, ME7 5NA

Guide Price £180,000 to £200,000.

We are pleased to present a prime property for sale in the sought-after Poets Corner area of Gillingham. The site comprises multiple blocks of 12 garages, offering versatile storage solutions and parking space. In addition to the garages, there is additional storage and ample parking, providing a variety of potential uses for buyers, whether for personal use or business purposes.

Situated in a well-established residential area, this property benefits from easy access to local amenities, transport links, and key services in Gillingham. Ideal for investors or those looking to expand their portfolio, this site offers excellent potential for development or continued use as a secure parking and storage facility.