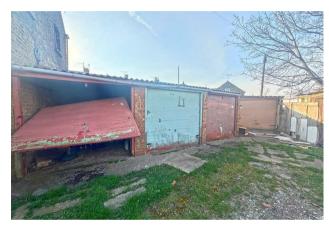

## Garages Next To 1a Cowper Road, Gillingham, ME7 5NA

Guide Price £180,000 to £200,000.

We are pleased to present a prime property for sale in the sought-after Poets Corner area of Gillingham. The site comprises multiple blocks of 12 garages, offering versatile storage solutions and parking space. In addition to the garages, there is additional storage and ample parking, providing a variety of potential uses for buyers, whether for personal use or business purposes.

Situated in a well-established residential area, this property benefits from easy access to local amenities, transport links, and key services in Gillingham. Ideal for investors or those looking to expand their portfolio, this site offers excellent potential for development or continued use as a secure parking and storage facility.