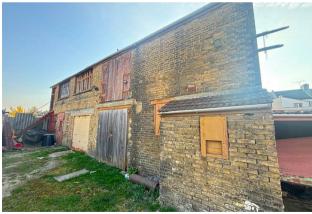

## Garages Next To 1a Cowper Road, Gillingham, ME7 5NA

Guide Price £180,000 to £200,000.

We are pleased to present a prime property for sale in the sought-after Poets Corner area of Gillingham. The site comprises multiple blocks of 12 garages, offering versatile storage solutions and parking space. In addition to the garages, there is additional storage and ample parking, providing a variety of potential uses for buyers, whether for personal use or business purposes.

Situated in a well-established residential area, this property benefits from easy access to local amenities, transport links, and key services in Gillingham. Ideal for investors or those looking to expand their portfolio, this site offers excellent potential for development or continued use as a secure parking and storage facility.