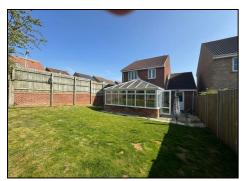

Measurements Porch 6'9 x 4'3
WC 5'4 x 3'4
Lounge 16'1 x 11'11
Kitchen 9'10 x 15'6
Utility Room 7'2 x 6'10
Conservatory 11'2 x 16'8
Bedroom 12'11 x 8'10
En-Suite 2'8 x 8'10
Bedroom 10'4 x 8'10
Bedroom 10'1 x 6'6
Bathroom 6'5 x 6'5
Garden Approx 30' x 30'