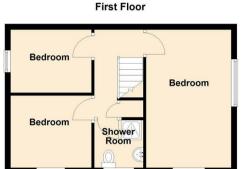

The ground floor features a generous lounge, a separate dining area, and a kitchen. Upstairs, you'll find three good-sized bedrooms, offering ample space for a growing family, along with a shower room.

#### Bedroom

15'11 x 9'10 (4.85m x 3.00m)

#### Bedroom

8'9 x 7'2 (2.67m x 2.18m)

#### Bedroom

8'10 x 8'4 (2.69m x 2.54m)

#### Bathroom

5'8 x 5'6 (1.73m x 1.68m)

18 - 20 High Street Gillingham Kent ME7 1BB

01634 570057

www.crrealestate.co.uk twitter.com/CRRealEstateUK facebook.com/CRRealEstateUK

CR Real Estate endeavour to maintain accurate depictions of properties in Virtual Tours, Floor Plans and descriptions, however, these are intended only as a guide and purchasers must satisfy themselves by personal inspection.