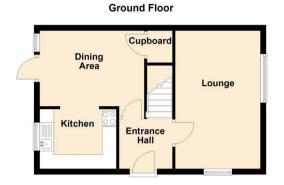

The ground floor features a generous lounge, a separate dining area, and a kitchen. Upstairs, you'll find three good-sized bedrooms, offering ample space for a growing family, along with a shower room.

#### **Entrance Hall**

### Lounge

15'11 x 9'10 (4.85m x 3.00m)

## Dining Room

12'1 x 8'8 (3.68m x 2.64m)

#### Kitchen

8'10 x 6'8 (2.69m x 2.03m)