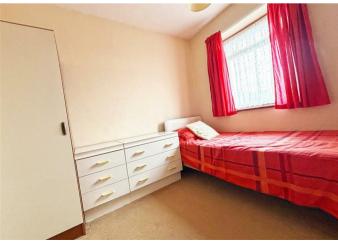

#### Bedroom

8'9 x 7'2 (2.67m x 2.18m)

#### Bedroom

8'10 x 8'4 (2.69m x 2.54m)