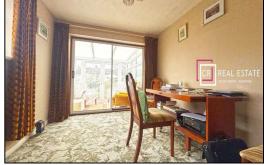

The ground floor comprises a generously sized living area, a kitchen, a study—ideal for home office use—and a bright and airy conservatory which provides seamless access to the rear garden. A shower room completes the ground-floor accommodation, offering added versatility for family living.

## **Entrance Hall**

11'1 x 10'0 (3.38m x 3.05m) Lounge

**Dining Area** 11'10 x 10'3 (3.61m x 3.12m)

Kitchen 9'3 x 7'9 (2.82m x 2.36m)

**Shower Room** 8'5 x 3'10 (2.57m x 1.17m)

Study 10'11 x 8'9 (3.33m x 2.67m)