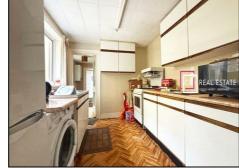

The ground floor comprises a generously sized living area, a kitchen, a study—ideal for home office use—and a bright and airy conservatory which provides seamless access to the rear garden. A shower room completes the ground-floor accommodation, offering added versatility for family living.

## **Entrance Hall**

11'1 x 10'0 (3.38m x 3.05m) Lounge

**Dining Area** 11'10 x 10'3 (3.61m x 3.12m)

Kitchen 9'3 x 7'9 (2.82m x 2.36m)

**Shower Room** 8'5 x 3'10 (2.57m x 1.17m)

Study 10'11 x 8'9 (3.33m x 2.67m)