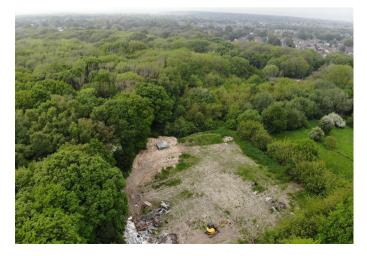

## Matts Hill Road Hartlip, Sittingbourne, ME9 7XA

This expansive plot of land, spanning over 3 acres, presents an exciting development opportunity in the highly sought-after location of Matts Hill Road, Hartlip. Offering ample space for various uses, the land comes with planning permission for open storage, making it an ideal choice for commercial development, storage facilities, or other similar ventures.

The land's generous size and flexible usage potential make it a rare find in this area.

Whether you're looking to expand your business or invest in a prime development site, this plot provides the perfect foundation for your next project. Don't miss out on this fantastic opportunity.