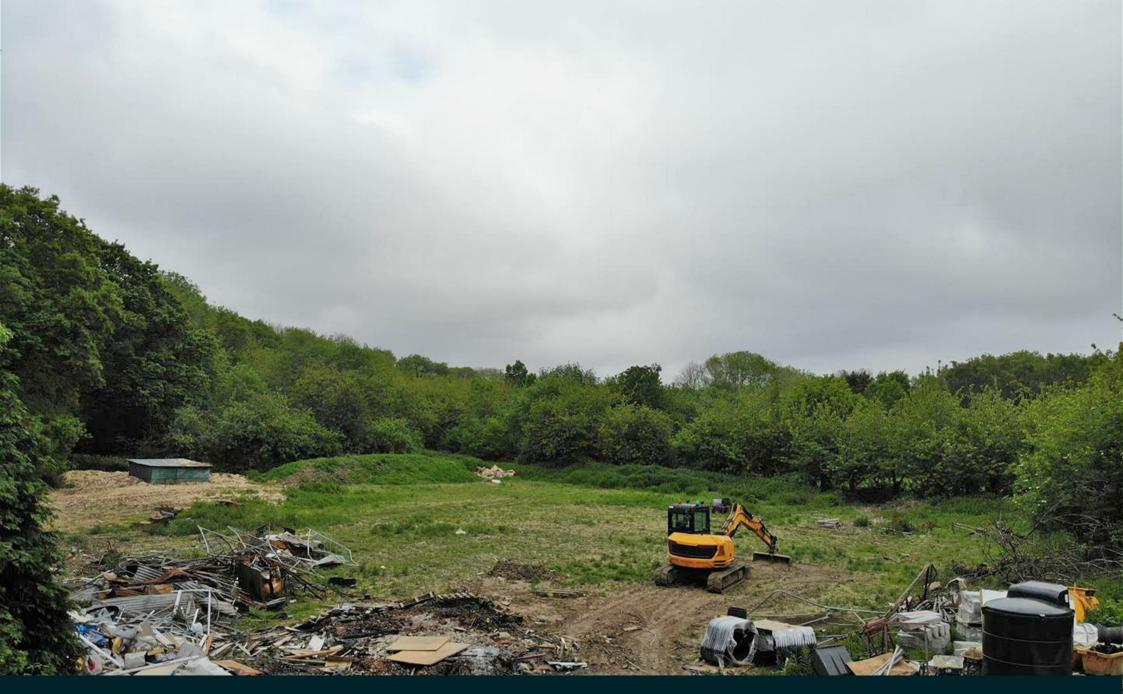

## Matts Hill Road Hartlip, Sittingbourne, ME9 7XA

This expansive plot of land, spanning over 3 acres, presents an exciting development opportunity in the highly sought-after location of Matts Hill Road, Hartlip. Offering ample space for various uses, the land comes with planning permission for open storage, making it an ideal choice for commercial development, storage facilities, or other similar ventures.

The land's generous size and flexible usage potential make it a rare find in this area.

Whether you're looking to expand your business or invest in a prime development site, this plot provides the perfect foundation for your next project. Don't miss out on this fantastic opportunity.