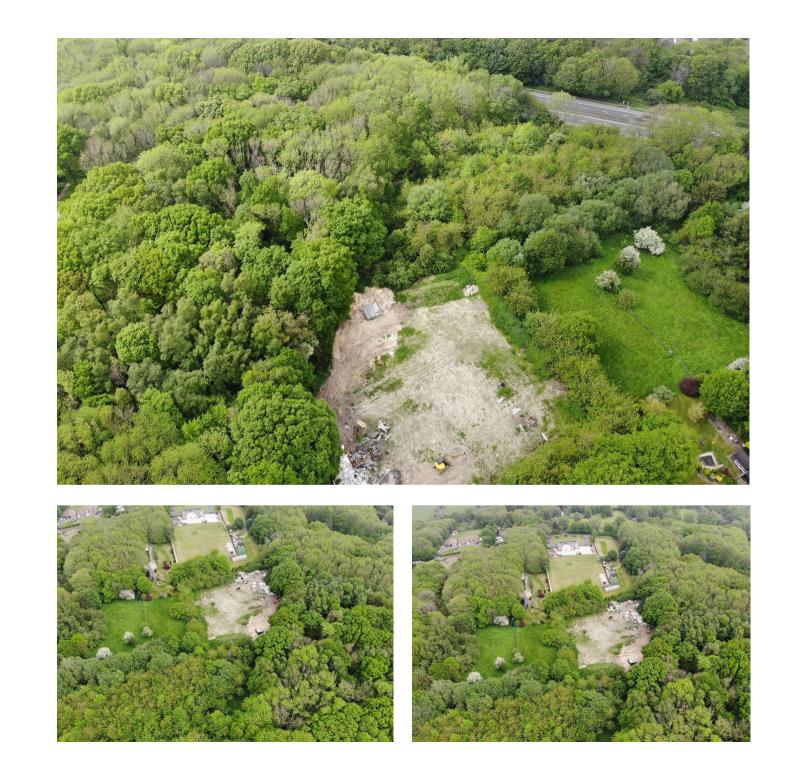

## Matts Hill Road Hartlip, Sittingbourne, ME9 7XA

This expansive plot of land, spanning over 3 acres, presents an exciting development opportunity in the highly sought-after location of Matts Hill Road, Hartlip. Offering ample space for various uses, the land comes with planning permission for open storage, making it an ideal choice for commercial development, storage facilities, or other similar ventures.

The land's generous size and flexible usage potential make it a rare find in this area.

Whether you're looking to expand your business or invest in a prime development site, this plot provides the perfect foundation for your next project. Don't miss out on this fantastic opportunity.