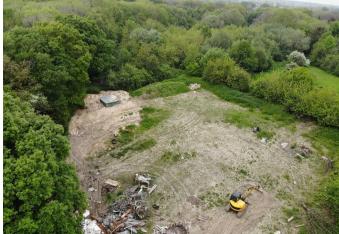

## Matts Hill Road Hartlip, Sittingbourne, ME9 7XA

This expansive plot of land, spanning over 3 acres, presents an exciting development opportunity in the highly sought-after location of Matts Hill Road, Hartlip. Offering ample space for various uses, the land comes with planning permission for open storage, making it an ideal choice for commercial development, storage facilities, or other similar ventures.

The land's generous size and flexible usage potential make it a rare find in this area.

Whether you're looking to expand your business or invest in a prime development site, this plot provides the perfect foundation for your next project. Don't miss out on this fantastic opportunity.