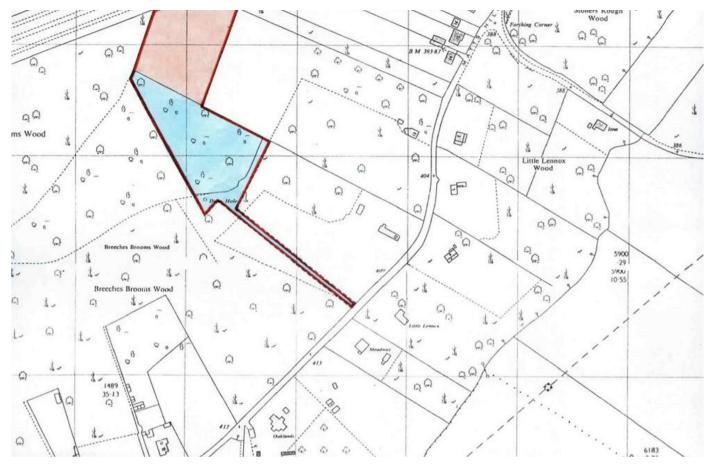

## Matts Hill Road Hartlip, Sittingbourne, ME9 7XA

This expansive plot of land, spanning over 3 acres, presents an exciting development opportunity in the highly sought-after location of Matts Hill Road, Hartlip. Offering ample space for various uses, the land comes with planning permission for open storage, making it an ideal choice for commercial development, storage facilities, or other similar ventures.

The land's generous size and flexible usage potential make it a rare find in this area.

Whether you're looking to expand your business or invest in a prime development site, this plot provides the perfect foundation for your next project. Don't miss out on this fantastic opportunity.