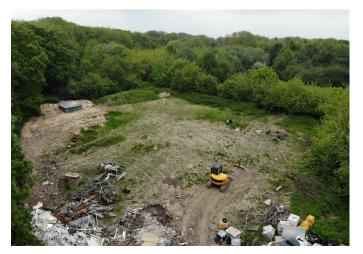

## Matts Hill Road Hartlip, Sittingbourne, ME9 7XA

This expansive plot of land, spanning over 3 acres, presents an exciting development opportunity in the highly sought-after location of Matts Hill Road, Hartlip. Offering ample space for various uses, the land comes with planning permission for open storage, making it an ideal choice for commercial development, storage facilities, or other similar ventures.

The land's generous size and flexible usage potential make it a rare find in this area.

Whether you're looking to expand your business or invest in a prime development site, this plot provides the perfect foundation for your next project. Don't miss out on this fantastic opportunity.