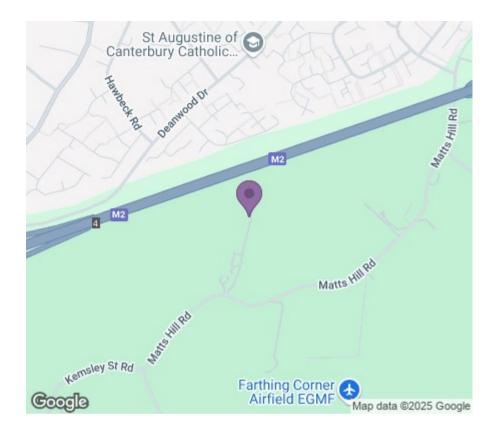

Matts Hill Road Sittingbourne | ME9 7XA

## Matts Hill Road Hartlip, Sittingbourne, ME9 7XA

This expansive plot of land, spanning over 3 acres, presents an exciting development opportunity in the highly sought-after location of Matts Hill Road, Hartlip. Offering ample space for various uses, the land comes with planning permission for open storage, making it an ideal choice for commercial development, storage facilities, or other similar ventures.