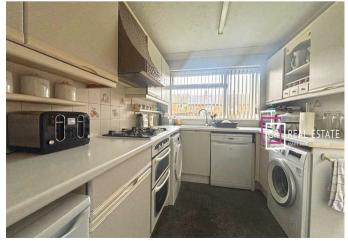

## Entrance Hall

Cloakroom/WC 7'2 x 2'8 (2.18m x 0.81m)

Living Room 21'10 x 11'7 (6.65m x 3.53m)

Dining Area 8'3 x 7'11 (2.51m x 2.41m)

Kitchen 9'11 x 7'11 (3.02m x 2.41m)

Bedroom 12'6 x 10'5 (3.81m x 3.18m)