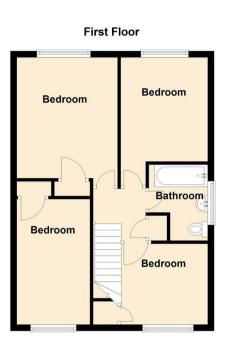

Upstairs, the property features four well-sized bedrooms and a family bathroom. While the home requires some updating, it presents a fantastic opportunity to personalise and make it your own. Offered with no onward chain, this property is perfect for those looking to settle into a friendly, established neighbourhood.

Bedroom 10'9 x 9'1 (3.28m x 2.77m)

Family Bathroom 7'10 x 6'1 (2.39m x 1.85m)

Bedroom 9'0 x 8'4 (2.74m x 2.54m)

Bedroom 13'0 x 7'3 (3.96m x 2.21m)

18 - 20 High Street Gillingham Kent ME7 1BB 01634 570057

www.crrealestate.co.uk twitter.com/CRRealEstateUK facebook.com/CRRealEstateUK