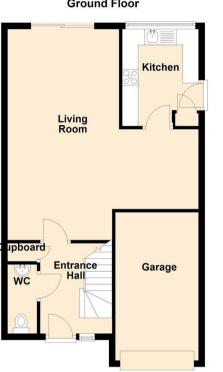

## Entrance Hall

Cloakroom/WC 7'2 x 2'8 (2.18m x 0.81m)

Living Room 21'10 x 11'7 (6.65m x 3.53m)

Dining Area 8'3 x 7'11 (2.51m x 2.41m)

Kitchen 9'11 x 7'11 (3.02m x 2.41m)

Bedroom 12'6 x 10'5 (3.81m x 3.18m)

## **Ground Floor**