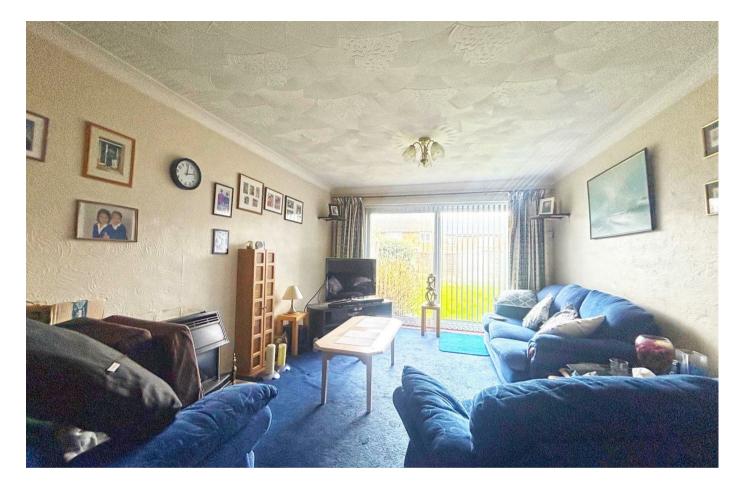

## Entrance Hall

Cloakroom/WC 7'2 x 2'8 (2.18m x 0.81m)

Living Room 21'10 x 11'7 (6.65m x 3.53m)

Dining Area 8'3 x 7'11 (2.51m x 2.41m)

Kitchen 9'11 x 7'11 (3.02m x 2.41m)

Bedroom 12'6 x 10'5 (3.81m x 3.18m)