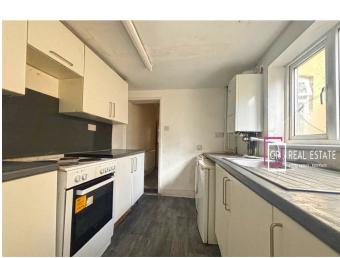

it is ideally located close to Gillingham town centre, providing convenient access to local amenities and transport links.

The property features a cellar, offering additional storage or potential for further development. The ground floor includes a handy shower room, while the first floor boasts a bathroom off one of the bedrooms. The second floor offers a generous double room, perfect for a variety of uses.

While some updating is needed, this home presents a fantastic opportunity to create a modern living space in a sought-after location, with no onward chain. Please call us now to arrange your appointment to view.

- Three Bedroom Terrace
- Ideal Buy To Let
- Close To Town Centre
- Set Over Four Floors

- No Onward Chain
- Some Updating Required
- Cellar
- Call Now To View

£250,000











#### **Entrance Hall**

## Lounge

10'0 x 8'11 (3.05m x 2.72m)

# Dining Room

9'2 x 7'0 (2.79m x 2.13m)

### Kitchen

10'0 x 7'4 (3.05m x 2.24m)

#### Shower Room

8'1 x 8'0 (2.46m x 2.44m)

#### Bedroom

12'2 x 10'1 (3.71m x 3.07m)

### Bathroom

10'0 x 7'4 (3.05m x 2.24m)

#### Bedroom

12'3 x 7'2 (3.73m x 2.18m)

#### Bedroom

20'0 x 11'3 (6.10m x 3.43m)













18 - 20 High Street Gillingham Kent ME7 1BB

01634 570057

www.crrealestate.co.uk twitter.com/CRRealEstateUK facebook.com/CRRealEstateUK













CR Real Estate endeavour to maintain accurate depictions of properties in Virtual Tours, Floor Plans and descriptions, however, these are intended only as a guide and purchasers must satisfy themselves by personal inspection.