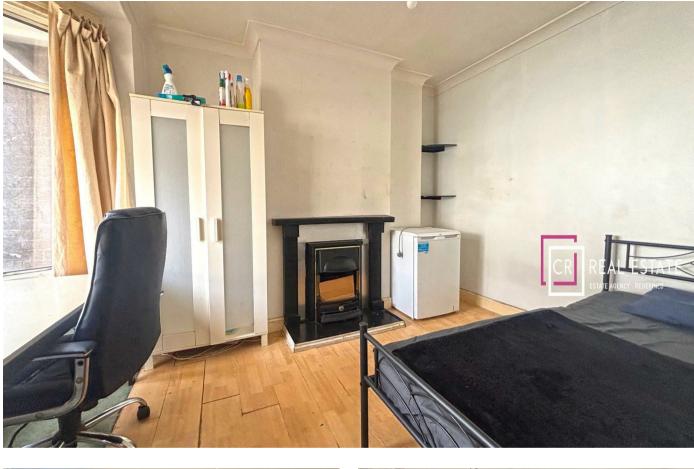

#### Bedroom

12'2 x 10'1 (3.71m x 3.07m)

#### Bedroom

12'3 x 7'2 (3.73m x 2.18m)