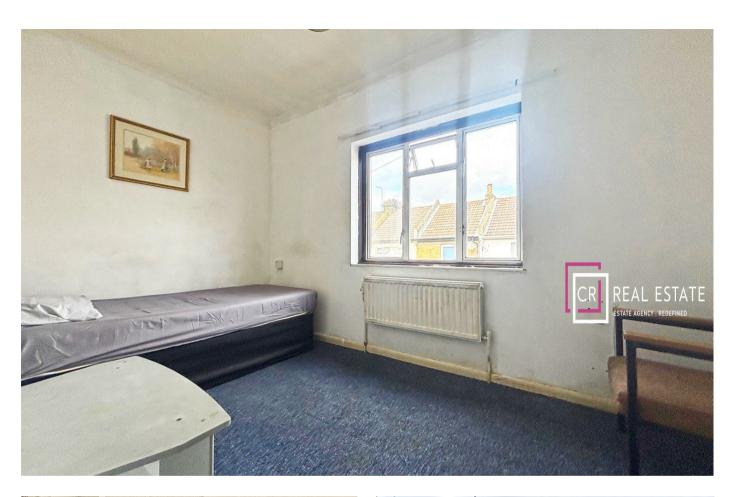

#### Bedroom

12'2 x 10'1 (3.71m x 3.07m)

#### Bedroom

12'3 x 7'2 (3.73m x 2.18m)