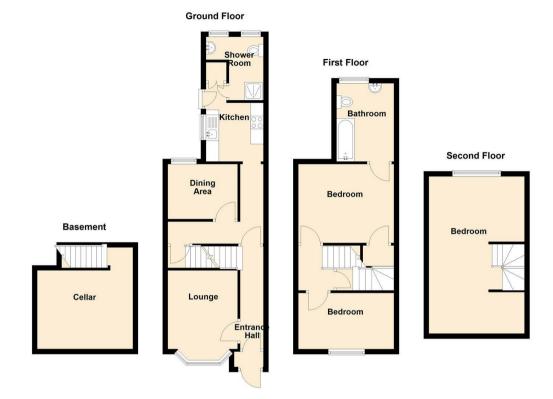

The property features a cellar, offering additional storage or potential for further development. The ground floor includes a handy shower room, while the first floor boasts a bathroom off one of the bedrooms. The second floor offers a generous double room, perfect for a variety of uses.

#### **Entrance Hall**

## Lounge

10'0 x 8'11 (3.05m x 2.72m)

# Dining Room

9'2 x 7'0 (2.79m x 2.13m)

### Kitchen

10'0 x 7'4 (3.05m x 2.24m)

#### Shower Room

8'1 x 8'0 (2.46m x 2.44m)

#### Bedroom

12'2 x 10'1 (3.71m x 3.07m)

### Bathroom

10'0 x 7'4 (3.05m x 2.24m)

#### Bedroom

12'3 x 7'2 (3.73m x 2.18m)

#### Bedroom

20'0 x 11'3 (6.10m x 3.43m)

18 - 20 High Street Gillingham Kent ME7 1BB

01634 570057

www.crrealestate.co.uk twitter.com/CRRealEstateUK facebook.com/CRRealEstateUK

CR Real Estate endeavour to maintain accurate depictions of properties in Virtual Tours, Floor Plans and descriptions, however, these are intended only as a guide and purchasers must satisfy themselves by personal inspection.