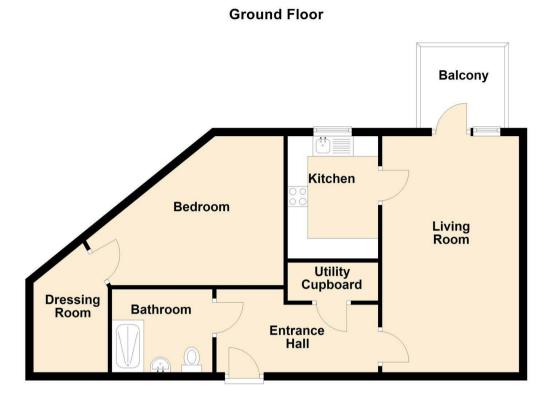

## Entrance Hall

Living Room 19'2 x 11'2 (5.84m x 3.40m)

Balcony

Fitted Kitchen 9'11 x 7'4 (3.02m x 2.24m)

Bedroom 15'2 x 12'1 (4.62m x 3.68m)

Dressing Room 9'8 x 6'4 (2.95m x 1.93m)

Family Bathroom 8'3 x 6'9 (2.51m x 2.06m)