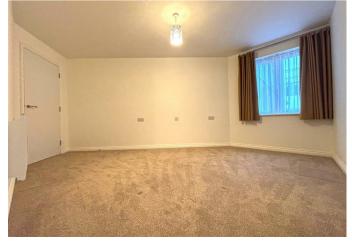

Each apartment has been thoughtfully designed to provide comfort and practicality. The fully fitted kitchen is equipped with modern appliances, including an integrated fridge/freezer and a waist-height oven, minimising bending. The spacious living room provides an ideal space for relaxation, while the separate shower room offers modern facilities. The generously sized bedroom features fitted wardrobes and has both TV and telephone points, with attention to every detail for your comfort.

## Entrance Hall

Living Room 19'2 x 11'2 (5.84m x 3.40m)

Balcony

Fitted Kitchen 9'11 x 7'4 (3.02m x 2.24m)

Bedroom 15'2 x 12'1 (4.62m x 3.68m)

Dressing Room 9'8 x 6'4 (2.95m x 1.93m)

Family Bathroom 8'3 x 6'9 (2.51m x 2.06m)