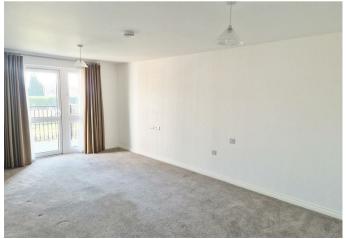

Each apartment has been thoughtfully designed to provide comfort and practicality. The fully fitted kitchen is equipped with modern appliances, including an integrated fridge/freezer and a waist-height oven, minimising bending. The spacious living room provides an ideal space for relaxation, while the separate shower room offers modern facilities. The generously sized bedroom features fitted wardrobes and has both TV and telephone points, with attention to every detail for your comfort.

## Entrance Hall

Living Room 19'2 x 11'2 (5.84m x 3.40m)

Balcony

Fitted Kitchen 9'11 x 7'4 (3.02m x 2.24m)

Bedroom 15'2 x 12'1 (4.62m x 3.68m)

Dressing Room 9'8 x 6'4 (2.95m x 1.93m)

Family Bathroom 8'3 x 6'9 (2.51m x 2.06m)