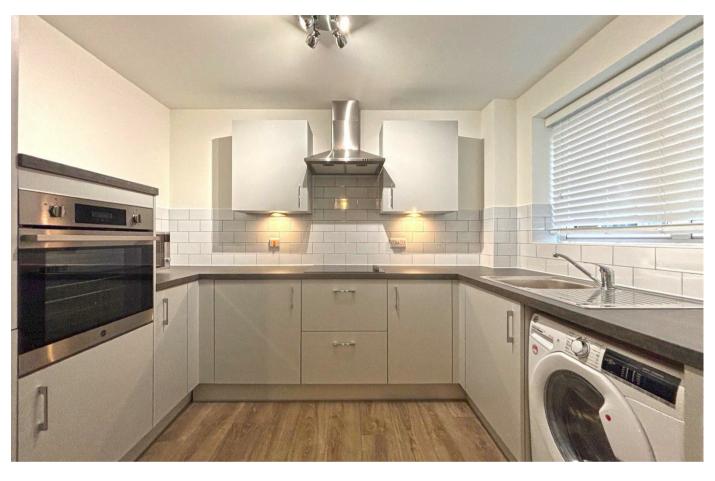

Each apartment has been thoughtfully designed to provide comfort and practicality. The fully fitted kitchen is equipped with modern appliances, including an integrated fridge/freezer and a waist-height oven, minimising bending. The spacious living room provides an ideal space for relaxation, while the separate shower room offers modern facilities. The generously sized bedroom features fitted wardrobes and has both TV and telephone points, with attention to every detail for your comfort.