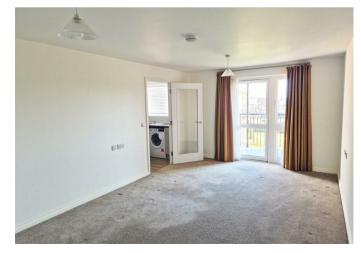

Each apartment has been thoughtfully designed to provide comfort and practicality. The fully fitted kitchen is equipped with modern appliances, including an integrated fridge/freezer and a waist-height oven, minimising bending. The spacious living room provides an ideal space for relaxation, while the separate shower room offers modern facilities. The generously sized bedroom features fitted wardrobes and has both TV and telephone points, with attention to every detail for your comfort.

## Entrance Hall

Living Room 19'2 x 11'2 (5.84m x 3.40m)

Balcony

Fitted Kitchen 9'11 x 7'4 (3.02m x 2.24m)

Bedroom 15'2 x 12'1 (4.62m x 3.68m)

Dressing Room 9'8 x 6'4 (2.95m x 1.93m)

Family Bathroom 8'3 x 6'9 (2.51m x 2.06m)