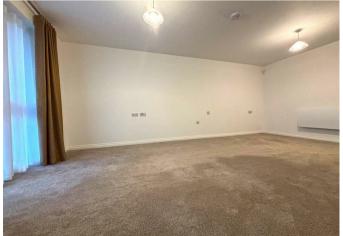

Each apartment has been thoughtfully designed to provide comfort and practicality. The fully fitted kitchen is equipped with modern appliances, including an integrated fridge/freezer and a waist-height oven, minimising bending. The spacious living room provides an ideal space for relaxation, while the separate shower room offers modern facilities. The generously sized bedroom features fitted wardrobes and has both TV and telephone points, with attention to every detail for your comfort.

## Entrance Hall

Living Room 19'2 x 11'2 (5.84m x 3.40m)

Balcony

Fitted Kitchen 9'11 x 7'4 (3.02m x 2.24m)

Bedroom 15'2 x 12'1 (4.62m x 3.68m)

Dressing Room 9'8 x 6'4 (2.95m x 1.93m)

Family Bathroom 8'3 x 6'9 (2.51m x 2.06m)