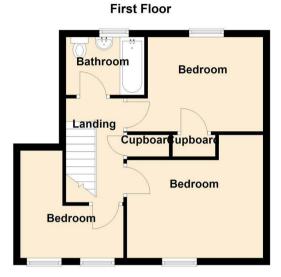

The property boasts a generous-sized rear garden, ideal for outdoor living. On the ground floor, you'll find a bright and airy lounge, a separate dining room, and a fitted kitchen. Upstairs, there are three well-proportioned bedrooms, along with a family bathroom.

12'10 x 11'7 (3.91m x 3.53m)

Bedroom

11'10 x 9'0 (3.61m x 2.74m)

Bedroom

10'1 x 9'9 (3.07m x 2.97m)

Family Bathroom

6'8 x 5'6 (2.03m x 1.68m)

18 - 20 High Street Gillingham Kent ME7 1BB