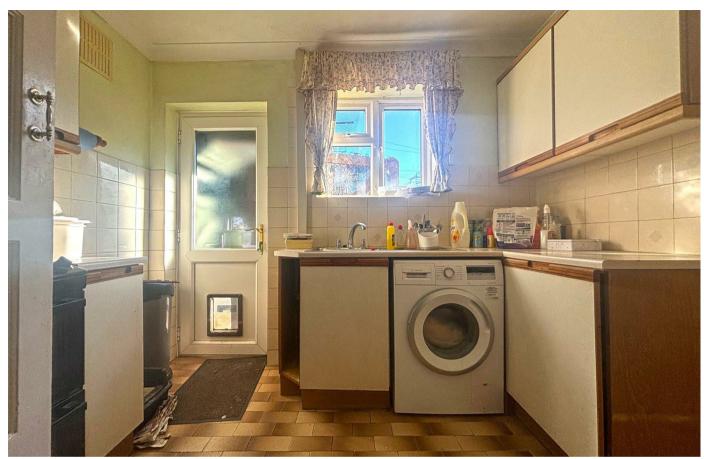

The property boasts a generous-sized rear garden, ideal for outdoor living. On the ground floor, you'll find a bright and airy lounge, a separate dining room, and a fitted kitchen. Upstairs, there are three well-proportioned bedrooms, along with a family bathroom.

## **Entrance Hall**

Lounge

12'6 x 1"7 (3.81m x 0.30m'2.13m)

Dining Room

8'11 x 8'6 (2.72m x 2.59m)

Kitchen

9'9 x 7'5 (2.97m x 2.26m)

Bedroom