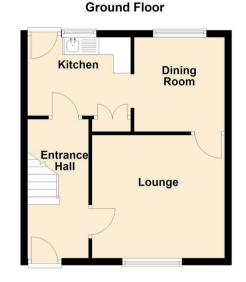

The property boasts a generous-sized rear garden, ideal for outdoor living. On the ground floor, you'll find a bright and airy lounge, a separate dining room, and a fitted kitchen. Upstairs, there are three well-proportioned bedrooms, along with a family bathroom.

## **Entrance Hall**

Lounge

12'6 x 1"7 (3.81m x 0.30m'2.13m)

Dining Room

8'11 x 8'6 (2.72m x 2.59m)

Kitchen

9'9 x 7'5 (2.97m x 2.26m)

Bedroom