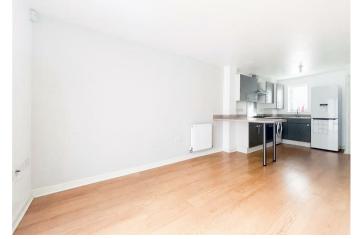

Upon entering, you are greeted by a welcoming open plan living space on the ground floor with double door access to the rear garden and a cloakroom/WC. Ascending to the first floor, you will find two generously sized bedrooms along with a separate family bathroom. The master bedroom resides on the second floor, offering a private space perfect to relax. Externally, the property features an enclosed garden to the rear, plus off-street parking and a carport at the front for convenience.

## Entrance Hall

Living Room/Kitchen 22'1 x 12'11 (6.73m x 3.94m)

Cloakroom/WC

Bedroom 12'3 x 7'10 (3.73m x 2.39m)

Family Bathroom 5'11 x 5'6 (1.80m x 1.68m)

Bedroom 12'3 x 7'9 (3.73m x 2.36m)

Bedroom 15'7 x 8'10 (4.75m x 2.69m)