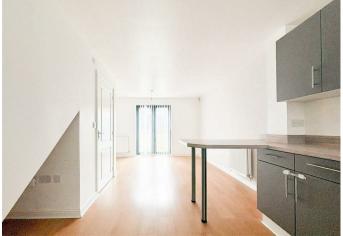

Upon entering, you are greeted by a welcoming open plan living space on the ground floor with double door access to the rear garden and a cloakroom/WC. Ascending to the first floor, you will find two generously sized bedrooms along with a separate family bathroom. The master bedroom resides on the second floor, offering a private space perfect to relax. Externally, the property features an enclosed garden to the rear, plus off-street parking and a carport at the front for convenience.

## Entrance Hall

Living Room/Kitchen 22'1 x 12'11 (6.73m x 3.94m)

Cloakroom/WC

Bedroom 12'3 x 7'10 (3.73m x 2.39m)

Family Bathroom 5'11 x 5'6 (1.80m x 1.68m)

Bedroom 12'3 x 7'9 (3.73m x 2.36m)

Bedroom 15'7 x 8'10 (4.75m x 2.69m)