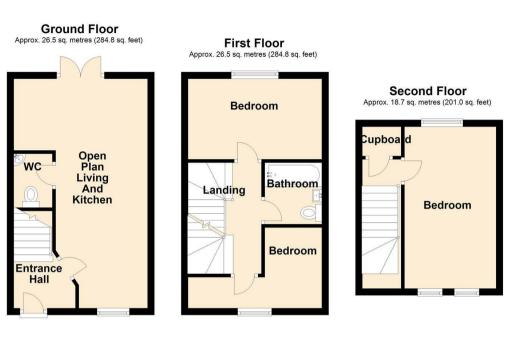

Upon entering, you are greeted by a welcoming open plan living space on the ground floor with double door access to the rear garden and a cloakroom/WC. Ascending to the first floor, you will find two generously sized bedrooms along with a separate family bathroom. The master bedroom resides on the second floor, offering a private space perfect to relax. Externally, the property features an enclosed garden to the rear, plus off-street parking and a carport at the front for convenience.

## Entrance Hall

Living Room/Kitchen 22'1 x 12'11 (6.73m x 3.94m)

Cloakroom/WC

Bedroom 12'3 x 7'10 (3.73m x 2.39m)

Family Bathroom 5'11 x 5'6 (1.80m x 1.68m)

Bedroom 12'3 x 7'9 (3.73m x 2.36m)

Bedroom 15'7 x 8'10 (4.75m x 2.69m)

Total area: approx. 71.6 sq. metres (770.5 sq. feet)

CR Real Estate endeavour to maintain accurate depictions of properties in Virtual Tours, Floor Plans and descriptions, however, these are intended only as a guide and purchasers must satisfy themselves by personal inspection.