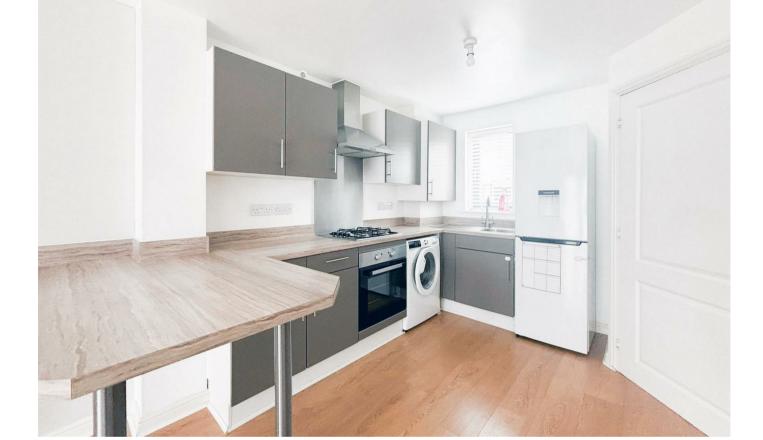

Upon entering, you are greeted by a welcoming open plan living space on the ground floor with double door access to the rear garden and a cloakroom/WC. Ascending to the first floor, you will find two generously sized bedrooms along with a separate family bathroom. The master bedroom resides on the second floor, offering a private space perfect to relax. Externally, the property features an enclosed garden to the rear, plus off-street parking and a carport at the front for convenience.

## Entrance Hall

Living Room/Kitchen 22'1 x 12'11 (6.73m x 3.94m)

Cloakroom/WC

Bedroom 12'3 x 7'10 (3.73m x 2.39m)

Family Bathroom 5'11 x 5'6 (1.80m x 1.68m)

Bedroom 12'3 x 7'9 (3.73m x 2.36m)

Bedroom 15'7 x 8'10 (4.75m x 2.69m)