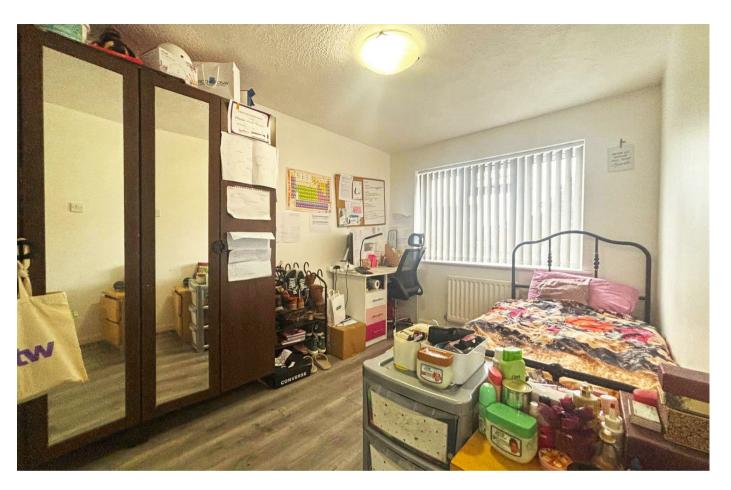

## Damigos Road , Gravesend, DA12 2LR

This spacious five-bedroom semi-detached property in Gravesend offers versatile accommodation, ideal for a growing family. The home has been thoughtfully extended to include two generously sized double bedrooms on the ground floor, along with a convenient shower room, utility area, and a dedicated dining space. Upstairs, you'll find three additional bedrooms and a family bathroom, ensuring ample space for everyone.

11'9 x 7'9 (3.58m x 2.36m)

Bedroom

11'4 x 8'0 (3.45m x 2.44m)

Shower Room

5'9 x 4'11 (1.75m x 1.50m)

Bedroom

11'9 x 7'9 (3.58m x 2.36m)

Cloakroom/WC

6'5 x 2'9 (1.96m x 0.84m)

Bedroom

13'5 x 8'10 (4.09m x 2.69m)

Bedroom

12'2 x 8'5 (3.71m x 2.57m)

Bedroom

8'10 x 6'5 (2.69m x 1.96m)

Family Bathroom