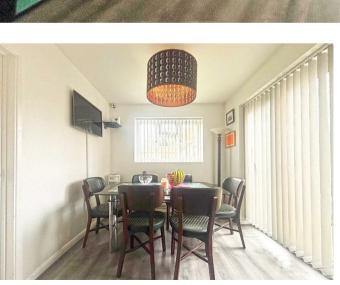

## **Entrance Hall**

Living Room

16'8 x 15'1 (5.08m x 4.60m)

Kitchen

15'1 x 8'10 (4.60m x 2.69m)

Dining Area

9'0 x 8'3 (2.74m x 2.51m)

Utility Room