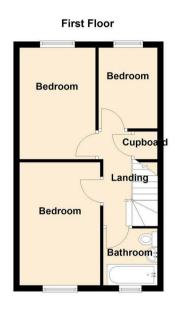

## Damigos Road , Gravesend, DA12 2LR

This spacious five-bedroom semi-detached property in Gravesend offers versatile accommodation, ideal for a growing family. The home has been thoughtfully extended to include two generously sized double bedrooms on the ground floor, along with a convenient shower room, utility area, and a dedicated dining space. Upstairs, you'll find three additional bedrooms and a family bathroom, ensuring ample space for everyone.

6'5 x 2'9 (1.96m x 0.84m)

Bedroom

13'5 x 8'10 (4.09m x 2.69m)

Bedroom

12'2 x 8'5 (3.71m x 2.57m)

Bedroom

8'10 x 6'5 (2.69m x 1.96m)

Family Bathroom

6'3 x 5'11 (1.91m x 1.80m)

18 - 20 High Street Gillingham Kent ME7 1BB

01634 570057

www.crrealestate.co.uk twitter.com/CRRealEstateUK facebook.com/CRRealEstateUK

CR Real Estate endeavour to maintain accurate depictions of properties in Virtual Tours, Floor Plans and descriptions, however, these are intended only as a guide and purchasers must satisfy themselves by personal inspection.