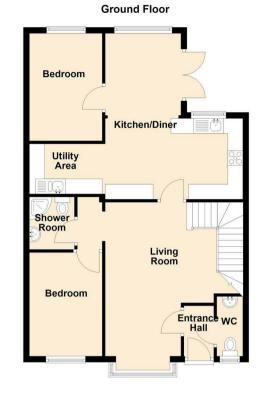

## Damigos Road , Gravesend, DA12 2LR

This spacious five-bedroom semi-detached property in Gravesend offers versatile accommodation, ideal for a growing family. The home has been thoughtfully extended to include two generously sized double bedrooms on the ground floor, along with a convenient shower room, utility area, and a dedicated dining space. Upstairs, you'll find three additional bedrooms and a family bathroom, ensuring ample space for everyone.

## **Entrance Hall**

Living Room

16'8 x 15'1 (5.08m x 4.60m)

Kitchen

15'1 x 8'10 (4.60m x 2.69m)

Dining Area

9'0 x 8'3 (2.74m x 2.51m)

Utility Room

11'9 x 7'9 (3.58m x 2.36m)

Bedroom

11'4 x 8'0 (3.45m x 2.44m)

Shower Room

5'9 x 4'11 (1.75m x 1.50m)

Bedroom

11'9 x 7'9 (3.58m x 2.36m)

Cloakroom/WC

6'5 x 2'9 (1.96m x 0.84m)

Bedroom

13'5 x 8'10 (4.09m x 2.69m)

Bedroom

12'2 x 8'5 (3.71m x 2.57m)

Bedroom

8'10 x 6'5 (2.69m x 1.96m)

Family Bathroom