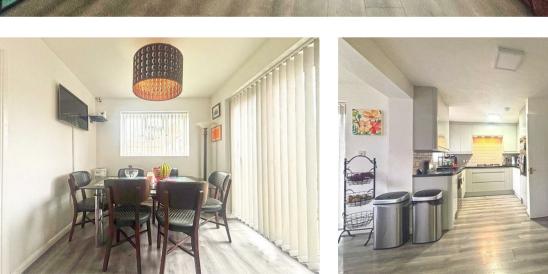

## **Entrance Hall**

Living Room

16'8 x 15'1 (5.08m x 4.60m)

Kitchen

15'1 x 8'10 (4.60m x 2.69m)

Dining Area

9'0 x 8'3 (2.74m x 2.51m)

Utility Room