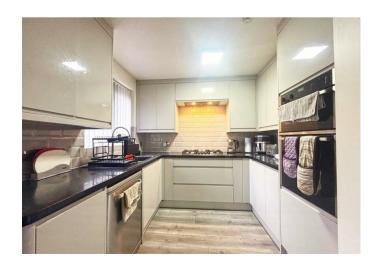

## **Entrance Hall**

Living Room

16'8 x 15'1 (5.08m x 4.60m)

Kitchen

15'1 x 8'10 (4.60m x 2.69m)

Dining Area

9'0 x 8'3 (2.74m x 2.51m)

Utility Room