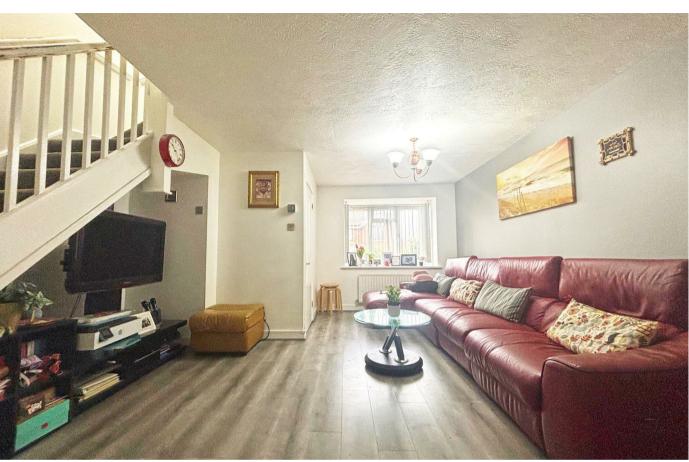

## Damigos Road , Gravesend, DA12 2LR

This spacious five-bedroom semi-detached property in Gravesend offers versatile accommodation, ideal for a growing family. The home has been thoughtfully extended to include two generously sized double bedrooms on the ground floor, along with a convenient shower room, utility area, and a dedicated dining space. Upstairs, you'll find three additional bedrooms and a family bathroom, ensuring ample space for everyone.

## **Entrance Hall**

Living Room

16'8 x 15'1 (5.08m x 4.60m)

Kitchen

15'1 x 8'10 (4.60m x 2.69m)

Dining Area

9'0 x 8'3 (2.74m x 2.51m)

Utility Room