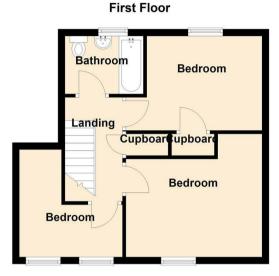

The property boasts a generous-sized rear garden, ideal for outdoor living. On the ground floor, you'll find a bright and airy lounge, Separate Dining Room, and Fitted Kitchen. Upstairs, there are 3 Well-Proportioned Bedrooms, along with the Family Bathroom.

#### Bedroom

12'10 x 11'7 (3.91m x 3.53m)

#### Bedroom

11'10 x 9'0 (3.61m x 2.74m)

#### Bedroom

10'1 x 9'9 (3.07m x 2.97m)

# Family Bathroom

6'8 x 5'6 (2.03m x 1.68m)

18 - 20 High Street Gillingham Kent ME7 1BB

01634 570057

www.crrealestate.co.uk twitter.com/CRRealEstateUK facebook.com/CRRealEstateUK

CR Real Estate endeavour to maintain accurate depictions of properties in Virtual Tours, Floor Plans and descriptions, however, these are intended only as a guide and purchasers must satisfy themselves by personal inspection.