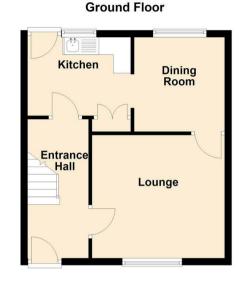

The property boasts a generous-sized rear garden, ideal for outdoor living. On the ground floor, you'll find a bright and airy lounge, Separate Dining Room, and Fitted Kitchen. Upstairs, there are 3 Well-Proportioned Bedrooms, along with the Family Bathroom.

#### **Entrance Hall**

### Lounge

12'6 x 1"7 (3.81m x 0.30m'2.13m)

# Dining Room

8'11 x 8'6 (2.72m x 2.59m)

#### Kitchen

9'9 x 7'5 (2.97m x 2.26m)