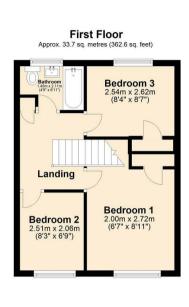

Step inside to discover a bright and spacious lounge, offering a welcoming atmosphere for relaxation and entertainment. The open-plan kitchen diner, with its modern design and integrated appliances also features a convenient small utility area; and seamlessly connects the heart of the home to a large rear garden space. To the upper level, you will find a landing space with storage cupboard, three generously sized bedrooms and a modern family bathroom.

## Entrance Porch

Lounge 15'11 x 11'2 (4.85m x 3.40m)

Kitchen/Diner 17'2 x 15'11 (5.23m x 4.85m)

Utility Room 6'1 x 3'10 (1.85m x 1.17m)

Bedroom 8'11 x 6'7 (2.72m x 2.01m)

Bedroom 8'7 x 8'4 (2.62m x 2.54m)

Bedroom 8'3 x 6'9 (2.51m x 2.06m)

Bathroom 6'11 x 4'9 (2.11m x 1.45m)

Energy Efficiency Rating

themselves by personal inspection.

Environmental Impact (CO<sub>2</sub>) Rating

18 - 20 High Street Gillingham Kent ME7 1BB **01634 570057** 