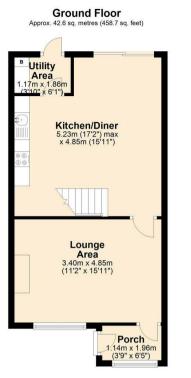

Step inside to discover a bright and spacious lounge, offering a welcoming atmosphere for relaxation and entertainment. The open-plan kitchen diner, with its modern design and integrated appliances also features a convenient small utility area; and seamlessly connects the heart of the home to a large rear garden space. To the upper level, you will find a landing space with storage cupboard, three generously sized bedrooms and a modern family bathroom.

## Entrance Porch

Lounge 15'11 x 11'2 (4.85m x 3.40m)

Kitchen/Diner 17'2 x 15'11 (5.23m x 4.85m)

Utility Room 6'1 x 3'10 (1.85m x 1.17m)

Bedroom 8'11 x 6'7 (2.72m x 2.01m)

Bedroom 8'7 x 8'4 (2.62m x 2.54m)