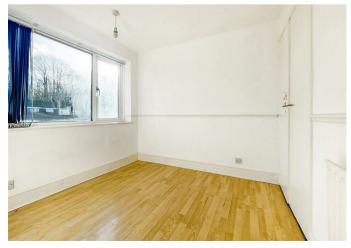

Step inside to discover a bright and spacious lounge, offering a welcoming atmosphere for relaxation and entertainment. The open-plan kitchen diner, with its modern design and integrated appliances also features a convenient small utility area; and seamlessly connects the heart of the home to a large rear garden space. To the upper level, you will find a landing space with storage cupboard, three generously sized bedrooms and a modern family bathroom.

## Entrance Porch

Lounge 15'11 x 11'2 (4.85m x 3.40m)

Kitchen/Diner 17'2 x 15'11 (5.23m x 4.85m)

Utility Room 6'1 x 3'10 (1.85m x 1.17m)

Bedroom 8'11 x 6'7 (2.72m x 2.01m)

Bedroom 8'7 x 8'4 (2.62m x 2.54m)

Bedroom 8'3 x 6'9 (2.51m x 2.06m)

Bathroom 6'11 x 4'9 (2.11m x 1.45m)

Energy Efficiency Rating

themselves by personal inspection.

Environmental Impact (CO<sub>2</sub>) Rating

18 - 20 High Street Gillingham Kent ME7 1BB **01634 570057** 