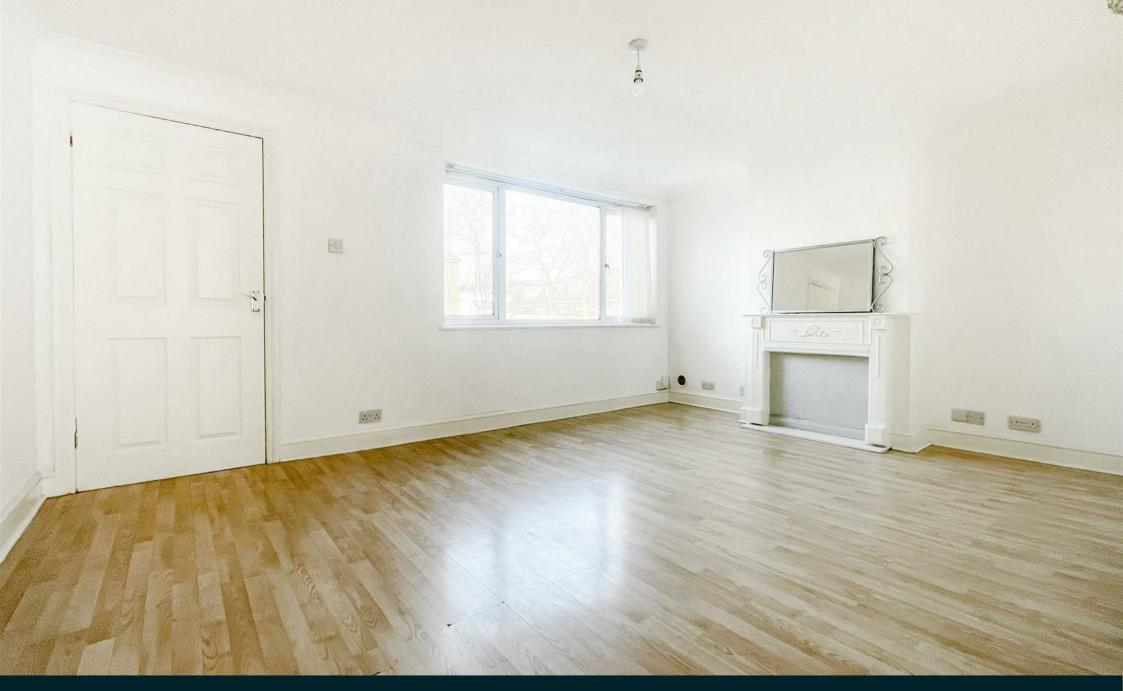

Step inside to discover a bright and spacious lounge, offering a welcoming atmosphere for relaxation and entertainment. The open-plan kitchen diner, with its modern design and integrated appliances also features a convenient small utility area; and seamlessly connects the heart of the home to a large rear garden space. To the upper level, you will find a landing space with storage cupboard, three generously sized bedrooms and a modern family bathroom.

## Entrance Porch

Lounge 15'11 x 11'2 (4.85m x 3.40m)

Kitchen/Diner 17'2 x 15'11 (5.23m x 4.85m)

Utility Room 6'1 x 3'10 (1.85m x 1.17m)

Bedroom 8'11 x 6'7 (2.72m x 2.01m)

Bedroom 8'7 x 8'4 (2.62m x 2.54m)