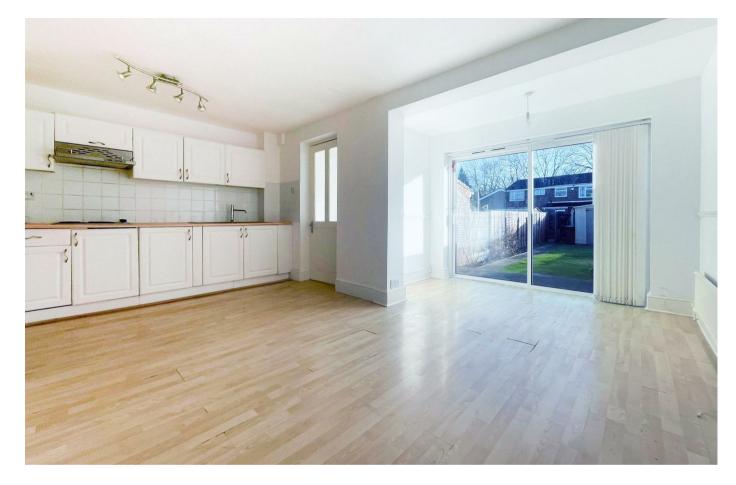

Step inside to discover a bright and spacious lounge, offering a welcoming atmosphere for relaxation and entertainment. The open-plan kitchen diner, with its modern design and integrated appliances also features a convenient small utility area; and seamlessly connects the heart of the home to a large rear garden space. To the upper level, you will find a landing space with storage cupboard, three generously sized bedrooms and a modern family bathroom.

## Entrance Porch

Lounge 15'11 x 11'2 (4.85m x 3.40m)

Kitchen/Diner 17'2 x 15'11 (5.23m x 4.85m)

Utility Room 6'1 x 3'10 (1.85m x 1.17m)

Bedroom 8'11 x 6'7 (2.72m x 2.01m)

Bedroom 8'7 x 8'4 (2.62m x 2.54m)