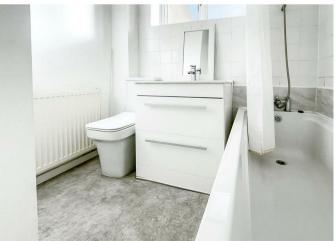

Step inside to discover a bright and spacious lounge, offering a welcoming atmosphere for relaxation and entertainment. The open-plan kitchen diner, with its modern design and integrated appliances also features a convenient small utility area; and seamlessly connects the heart of the home to a large rear garden space. To the upper level, you will find a landing space with storage cupboard, three generously sized bedrooms and a modern family bathroom.

Bedroom 8'3 x 6'9 (2.51m x 2.06m)

Bathroom 6'11 x 4'9 (2.11m x 1.45m)

Energy Efficiency Rating

themselves by personal inspection.

Environmental Impact (CO<sub>2</sub>) Rating

18 - 20 High Street Gillingham Kent ME7 1BB **01634 570057** 