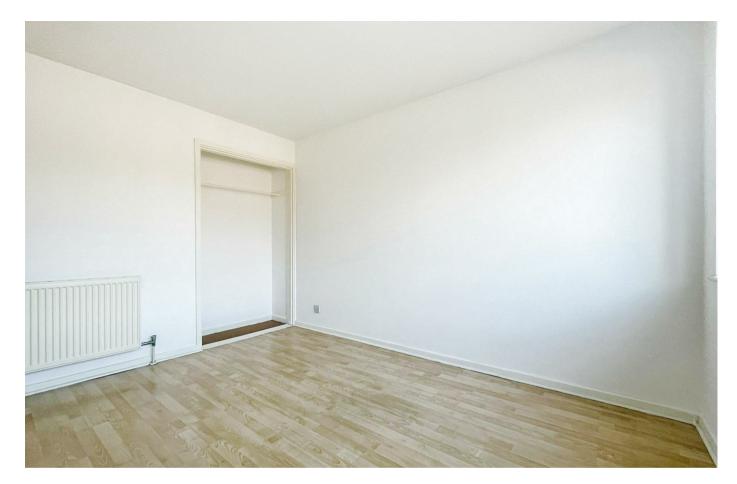

Step inside to discover a bright and spacious lounge, offering a welcoming atmosphere for relaxation and entertainment. The open-plan kitchen diner, with its modern design and integrated appliances also features a convenient small utility area; and seamlessly connects the heart of the home to a large rear garden space. To the upper level, you will find a landing space with storage cupboard, three generously sized bedrooms and a modern family bathroom.

## Entrance Porch

Lounge 15'11 x 11'2 (4.85m x 3.40m)

Kitchen/Diner 17'2 x 15'11 (5.23m x 4.85m)

Utility Room 6'1 x 3'10 (1.85m x 1.17m)

Bedroom 8'11 x 6'7 (2.72m x 2.01m)

Bedroom 8'7 x 8'4 (2.62m x 2.54m)