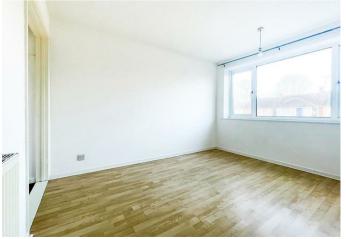

Step inside to discover a bright and spacious lounge, offering a welcoming atmosphere for relaxation and entertainment. The open-plan kitchen diner, with its modern design and integrated appliances also features a convenient small utility area; and seamlessly connects the heart of the home to a large rear garden space. To the upper level, you will find a landing space with storage cupboard, three generously sized bedrooms and a modern family bathroom.

## Entrance Porch

Lounge 15'11 x 11'2 (4.85m x 3.40m)

Kitchen/Diner 17'2 x 15'11 (5.23m x 4.85m)

Utility Room 6'1 x 3'10 (1.85m x 1.17m)

Bedroom 8'11 x 6'7 (2.72m x 2.01m)

Bedroom 8'7 x 8'4 (2.62m x 2.54m)