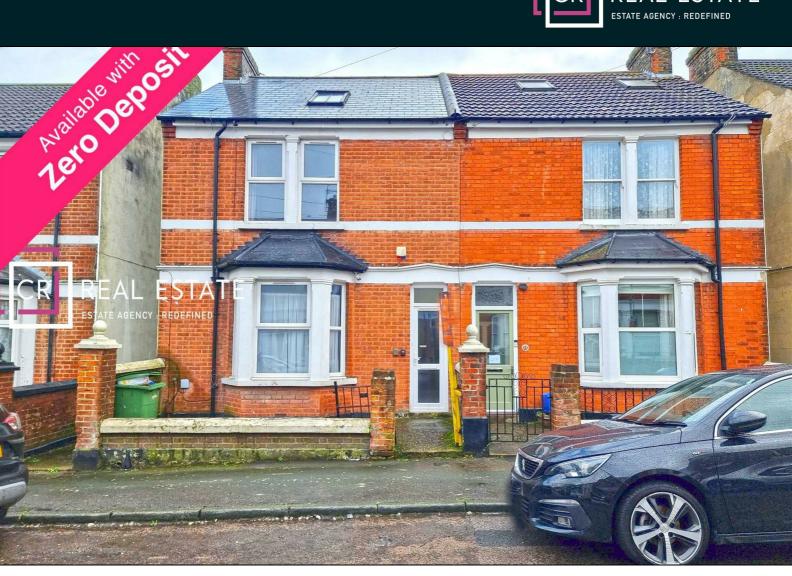

## Cleave Road, Gillingham ME7 4AY

## £2,450 Per Calendar Month

OFFERED WITH THE ZERO DEPOSIT OPTION. AVAILABLE BEG MARCH 2025. PROPERTY FOR COMPANY LET. SIX BEDROOM, THREE BATHROOM PROPERTY. SPACIOUS. FURNISHED. CALL TO DISCUSS FURTHER. BILLS NOT INCLUDED IN THE RENT.