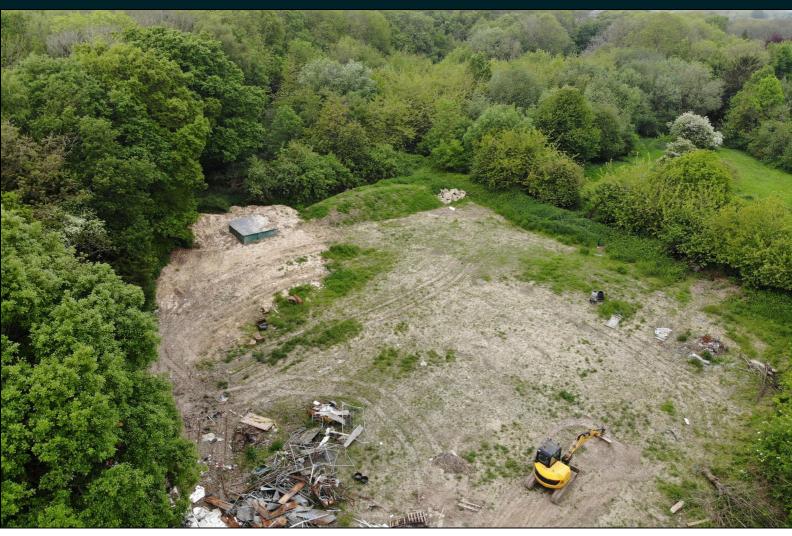

Matts Hill Road, Sittingbourne ME9 7XA

## £1 PCM

Land to let at Matts Hill Road in Hartlip. The land is ideal for open storage. Call to book a viewing or for further information. Price negotiated at viewing/application stage.

CR Real Estate are part The Ombudsman Redress Scheme and are a member of the Propertymark Client Money Protection Scheme. Tenant deposits are protected by the Tenancy Deposit Scheme. For more information, please contact us.