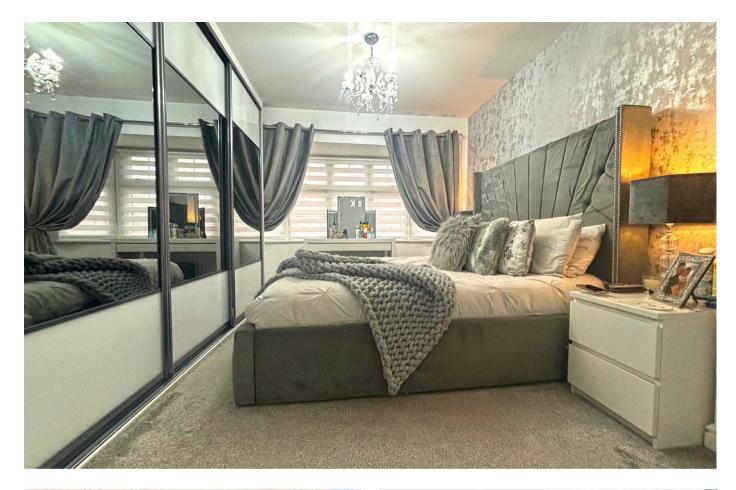

#### Bedroom

12'7 x 10'9 (3.84m x 3.28m)

#### En Suite

7'5 x 4'6 (2.26m x 1.37m)