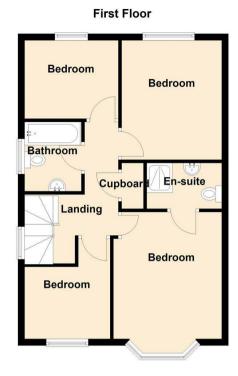

#### Bedroom

12'7 x 10'9 (3.84m x 3.28m)

#### En Suite

7'5 x 4'6 (2.26m x 1.37m)

#### Bedroom

11'11 x 9'10 (3.63m x 3.00m)

#### Bedroom

9'5 x 7'9 (2.87m x 2.36m)

#### Bedroom

9'11 x 8'6 (3.02m x 2.59m)

# Family Bathroom

6'10 x 5'8 (2.08m x 1.73m)

18 - 20 High Street Gillingham Kent ME7 1BB

01634 570057

www.crrealestate.co.uk twitter.com/CRRealEstateUK facebook.com/CRRealEstateUK

CR Real Estate endeavour to maintain accurate depictions of properties in Virtual Tours, Floor Plans and descriptions, however, these are intended only as a guide and purchasers must satisfy themselves by personal inspection.