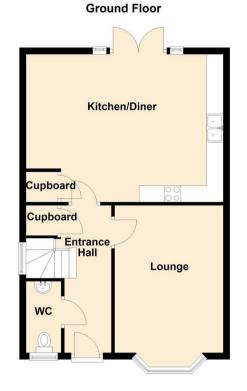

#### **Entrance Hall**

# Living Room

14'7 x 11'5 (4.45m x 3.48m)

## Kitchen/Diner

19'7 x 14'8 (5.97m x 4.47m)

### Cloakroom/WC

7'1 x 3'5 (2.16m x 1.04m)