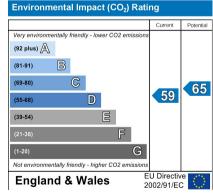

Client Money Protection is provided by: Client Money Protect. Scheme

- Double Garage & Driveway Holding deposit £692.00
- Near to Local Amenities
- Security Deposit £3461.00
- Council Tax Band G
- EPC Rating C
- Available January
- Call now to book a viewing