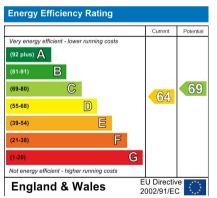

Client Money Protection is provided by: Client Money Protect. Scheme

- Double Garage & Driveway Holding deposit £692.00
- Near to Local Amenities
- Security Deposit £3461.00
- Council Tax Band G
- EPC Rating C
- Available January
- Call now to book a viewing