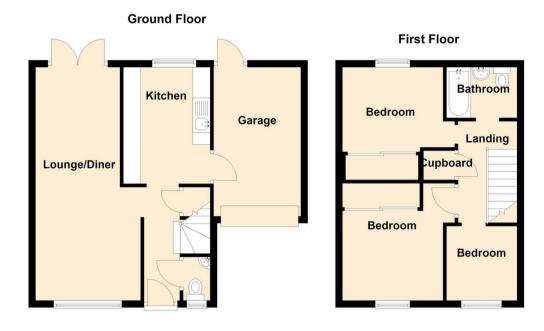

## Milton Regis, Sittingbourne, ME10

CR Real Estate are delighted to offer for sale with NO ONWARD CHAIN this three bedroom detached family home situated on a modern estate in Milton Regis, Sittingbourne. The property does need some updating. Benefits include a spacious, open plan living area, fitted kitchen and cloakroom/WC to the ground floor. The first floor has the three bedrooms and separate family bathroom. Externally there is an enclosed garden to the rear with off street parking and a garage to the front. Please call us now to arrange your appointment to view.

- Detached Family Home Three Bedrooms
- Parking & Garage
  Some Updating
  Required
- Spacious Lounge/Diner Cloakroom/WC
- Rear Garden
  - Call Now To View

£280,000

Entrance Hall

Lounge/Diner

Kitchen

Cloakroom/WC

Garage

Bedroom

Bedroom

Bedroom

Family Bathroom

18 - 20 High Street Gillingham Kent ME7 1BB

01634 570057

www.crrealestate.co.uk twitter.com/CRRealEstateUK facebook.com/CRRealEstateUK