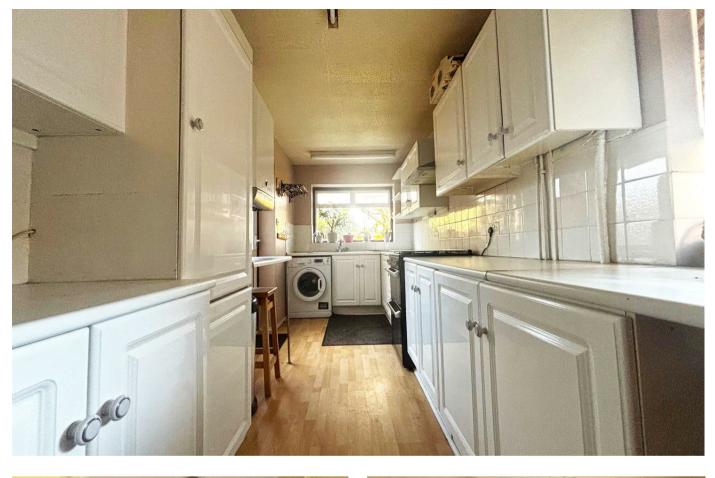

## Northbourne Road , Gillingham, ME8 6QW

This charming two-bedroom semi-detached home, located in the sought-after area of Twydall, offers a fantastic opportunity for those looking for a property with potential. The house has been extended to provide a spacious kitchen, perfect for family meals and entertaining. The generous rear garden is a great feature, offering plenty of space for outdoor activities or gardening. The property also benefits from off-street parking, adding extra convenience.

## Entrance Hall

Lounge 15'10 x 9'10 (4.83m x 3.00m)

Dining Area 12'10 x 8'8 (3.91m x 2.64m)

Kitchen 16'10 x 6'9 (5.13m x 2.06m)

Bedroom 15'10 x 9'11 (4.83m x 3.02m)

Bedroom 10'10 x 9'10 (3.30m x 3.00m)

Bathroom 6'10 x 5'6 (2.08m x 1.68m)