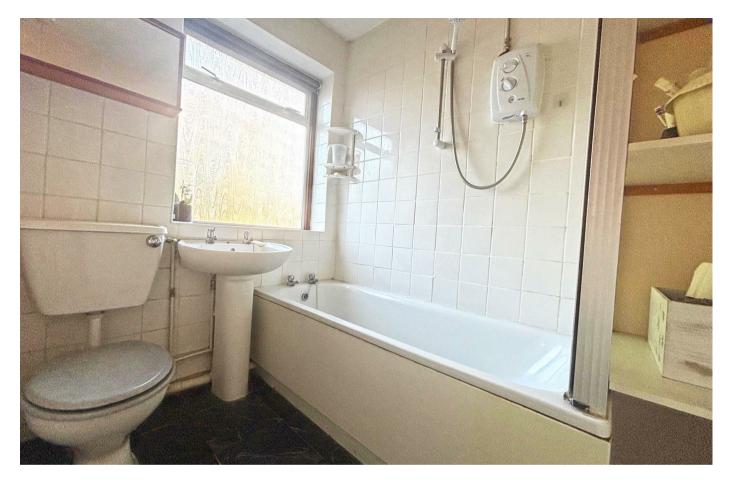

## Entrance Hall

Lounge 15'10 x 9'10 (4.83m x 3.00m)

Dining Area 12'10 x 8'8 (3.91m x 2.64m)

Kitchen 16'10 x 6'9 (5.13m x 2.06m)

Bedroom 15'10 x 9'11 (4.83m x 3.02m)

Bedroom 10'10 x 9'10 (3.30m x 3.00m)

Bathroom 6'10 x 5'6 (2.08m x 1.68m)