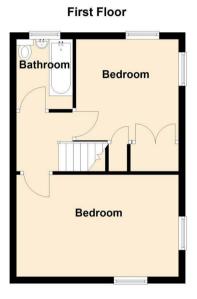

## Entrance Hall

Lounge 15'10 x 9'10 (4.83m x 3.00m)

Dining Area 12'10 x 8'8 (3.91m x 2.64m)

Kitchen 16'10 x 6'9 (5.13m x 2.06m)

Bedroom 15'10 x 9'11 (4.83m x 3.02m)

Bedroom 10'10 x 9'10 (3.30m x 3.00m)

Bathroom 6'10 x 5'6 (2.08m x 1.68m)