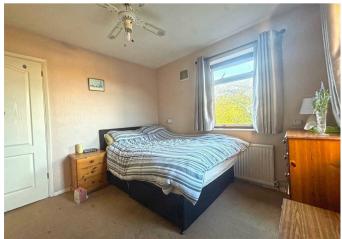

## Entrance Hall

Lounge 15'10 x 9'10 (4.83m x 3.00m)

Dining Area 12'10 x 8'8 (3.91m x 2.64m)

Kitchen 16'10 x 6'9 (5.13m x 2.06m)

Bedroom 15'10 x 9'11 (4.83m x 3.02m)

Bedroom 10'10 x 9'10 (3.30m x 3.00m)

Bathroom 6'10 x 5'6 (2.08m x 1.68m)