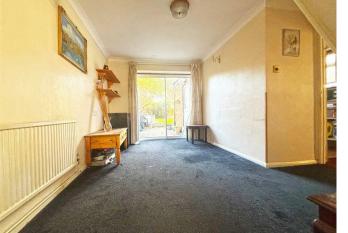

## Entrance Hall

Lounge 15'10 x 9'10 (4.83m x 3.00m)

Dining Area 12'10 x 8'8 (3.91m x 2.64m)

Kitchen 16'10 x 6'9 (5.13m x 2.06m)

Bedroom 15'10 x 9'11 (4.83m x 3.02m)

Bedroom 10'10 x 9'10 (3.30m x 3.00m)

Bathroom 6'10 x 5'6 (2.08m x 1.68m)