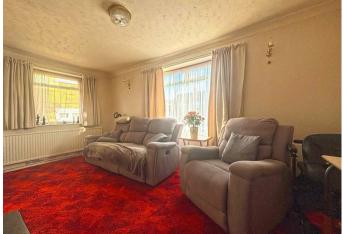

## Entrance Hall

Lounge 15'10 x 9'10 (4.83m x 3.00m)

Dining Area 12'10 x 8'8 (3.91m x 2.64m)

Kitchen 16'10 x 6'9 (5.13m x 2.06m)

Bedroom 15'10 x 9'11 (4.83m x 3.02m)

Bedroom 10'10 x 9'10 (3.30m x 3.00m)

Bathroom 6'10 x 5'6 (2.08m x 1.68m)