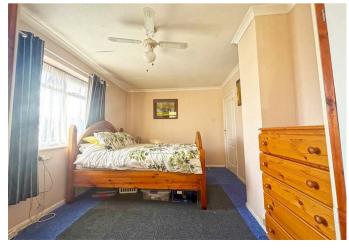

## Entrance Hall

Lounge 15'10 x 9'10 (4.83m x 3.00m)

Dining Area 12'10 x 8'8 (3.91m x 2.64m)

Kitchen 16'10 x 6'9 (5.13m x 2.06m)

Bedroom 15'10 x 9'11 (4.83m x 3.02m)

Bedroom 10'10 x 9'10 (3.30m x 3.00m)

Bathroom 6'10 x 5'6 (2.08m x 1.68m)