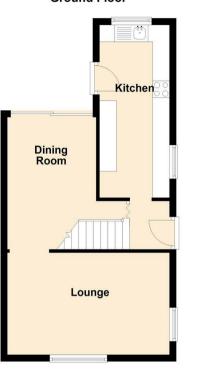

## Entrance Hall

Lounge 15'10 x 9'10 (4.83m x 3.00m)

Dining Area 12'10 x 8'8 (3.91m x 2.64m)

Kitchen 16'10 x 6'9 (5.13m x 2.06m)

Bedroom 15'10 x 9'11 (4.83m x 3.02m)

Bedroom 10'10 x 9'10 (3.30m x 3.00m)

Bathroom 6'10 x 5'6 (2.08m x 1.68m)

**Ground Floor**