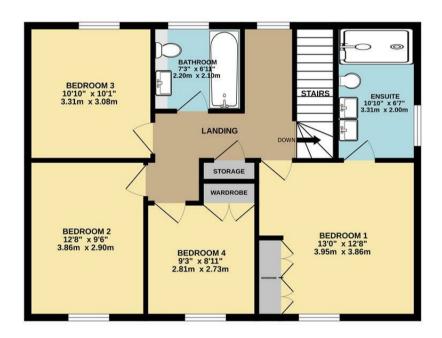

## Bedroom

13'0 x 12'8 (3.96m x 3.86m)

## En Suite

10;10 x 6'7 (3.05m;3.05m x 2.01m)

## Bedroom

12'8 x 9'6 (3.86m x 2.90m)

#### Bedroom

10'10 x 10'1 (3.30m x 3.07m)

# Bedroom

9'3 x 8'11 (2.82m x 2.72m)

## Bathroom

7'3 x 6'11 (2.21m x 2.11m)

#### TOTAL FLOOR AREA: 1517 sq.ft. (140.9 sq.m.) approx.

Whilst every attempt has been made to ensure the accuracy of the floorplan containand here, measurements of doors, windows, rooms and any other items are approximate and no responsibility is taken for any error, omission or mis-statement. This plan is for illustrative purposes only and should be used as such by any prospective purchaser. The services, systems and appliances shown have not been tested and no guarantee as to their operability or efficiency can be given.

Made with Metropix ©2024

GROUND FLOOR 778 sq.ft. (72.3 sq.m.) approx.

1ST FLOOR 739 sq.ft. (68.7 sq.m.) approx.

#### TOTAL FLOOR AREA: 1517 sq.ft. (140.9 sq.m.) approx.

Whilst every attempt has been made to ensure the accuracy of the floorplan contained here, measurements of doors, windows, rooms and any other items are approximate and no responsibility is taken for any error, omission or mis-statement. This plan is for illustrative purposes only and should be used as such by any prospective purchaser. The services, systems and appliances shown have not been tested and no guarantee as to their operability or efficiency can be given.