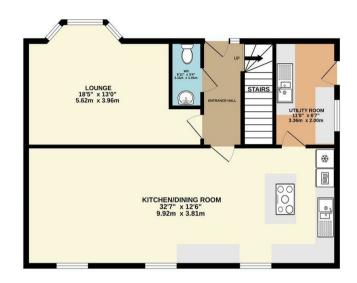

#### **Entrance Hall**

## Lounge

18'5 x 13'0 (5.61m x 3.96m)

## Kitchen/Diner

32'7 x 12'6 (9.93m x 3.81m)

## Utility Room

11'0 x 6'7 (3.35m x 2.01m)

Cloakroom/WC

Made with Metropix ©2024

GROUND FLOOR 778 sq.ft. (72.3 sq.m.) approx.

1ST FLOOR 739 sq.ft. (68.7 sq.m.) approx.