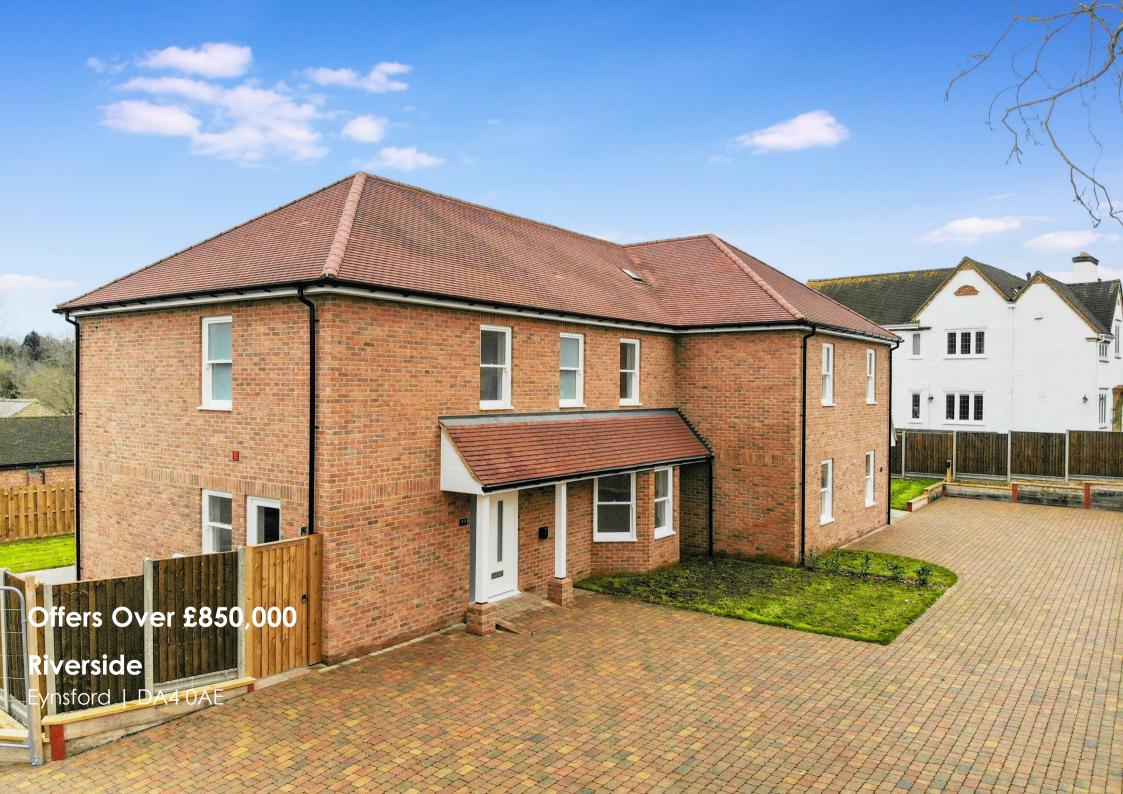

#### **Entrance Hall**

## Lounge

18'5 x 13'0 (5.61m x 3.96m)

## Kitchen/Diner

32'7 x 12'6 (9.93m x 3.81m)

## Utility Room

11'0 x 6'7 (3.35m x 2.01m)

Cloakroom/WC

## Bedroom

13'0 x 12'8 (3.96m x 3.86m)

## En Suite

10;10 x 6'7 (3.05m;3.05m x 2.01m)

## Bedroom

12'8 x 9'6 (3.86m x 2.90m)

#### Bedroom

10'10 x 10'1 (3.30m x 3.07m)

# Bedroom

9'3 x 8'11 (2.82m x 2.72m)

## Bathroom

7'3 x 6'11 (2.21m x 2.11m)











#### TOTAL FLOOR AREA: 1517 sq.ft. (140.9 sq.m.) approx.

Whilst every attempt has been made to ensure the accuracy of the floorplan containand here, measurements of doors, windows, rooms and any other items are approximate and no responsibility is taken for any error, omission or mis-statement. This plan is for illustrative purposes only and should be used as