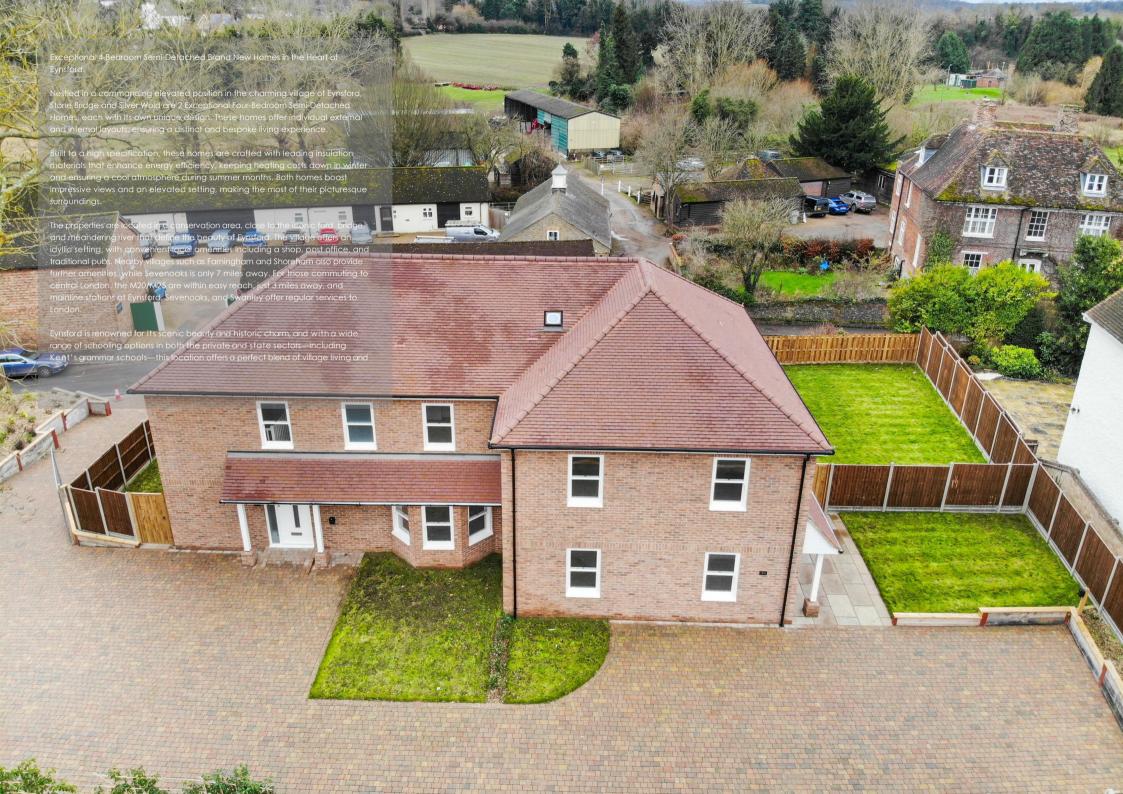

#### **Entrance Hall**

## Lounge

18'5 x 13'0 (5.61m x 3.96m)

## Kitchen/Diner

32'7 x 12'6 (9.93m x 3.81m)

## Utility Room

11'0 x 6'7 (3.35m x 2.01m)

Cloakroom/WC

## Bedroom

13'0 x 12'8 (3.96m x 3.86m)

## En Suite

10;10 x 6'7 (3.05m;3.05m x 2.01m)

## Bedroom

12'8 x 9'6 (3.86m x 2.90m)

#### Bedroom

10'10 x 10'1 (3.30m x 3.07m)

# Bedroom

9'3 x 8'11 (2.82m x 2.72m)

## Bathroom

7'3 x 6'11 (2.21m x 2.11m)











#### TOTAL FLOOR AREA: 1517 sq.ft. (140.9 sq.m.) approx.

Whilst every attempt has been made to ensure the accuracy of the floorplan containand here, measurements of doors, windows, rooms and any other items are approximate and no responsibility is taken for any error, omission or mis-statement. This plan is for illustrative purposes only and should be used as su