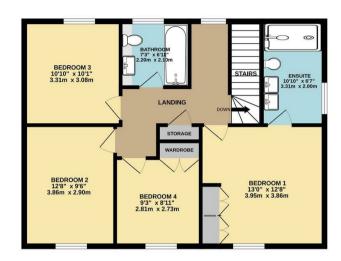

## Bedroom

13'0 x 12'8 (3.96m x 3.86m)

## En Suite

10;10 x 6'7 (3.05m;3.05m x 2.01m)

## Bedroom

12'8 x 9'6 (3.86m x 2.90m)

#### Bedroom

10'10 x 10'1 (3.30m x 3.07m)

# Bedroom

9'3 x 8'11 (2.82m x 2.72m)

## Bathroom

7'3 x 6'11 (2.21m x 2.11m)

Made with Metropix ©2024

GROUND FLOOR 778 sq.ft. (72.3 sq.m.) approx.

1ST FLOOR 739 sq.ft. (68.7 sq.m.) approx.