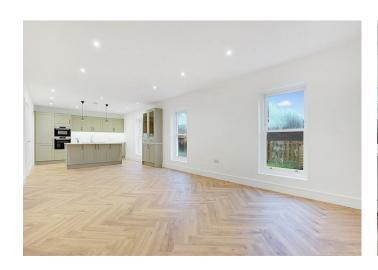

#### **Entrance Hall**

## Lounge

18'5 x 13'0 (5.61m x 3.96m)

## Kitchen/Diner

32'7 x 12'6 (9.93m x 3.81m)

## Utility Room

11'0 x 6'7 (3.35m x 2.01m)

Cloakroom/WC

## Bedroom

13'0 x 12'8 (3.96m x 3.86m)

## En Suite

10;10 x 6'7 (3.05m;3.05m x 2.01m)

## Bedroom

12'8 x 9'6 (3.86m x 2.90m)

#### Bedroom

10'10 x 10'1 (3.30m x 3.07m)

# Bedroom

9'3 x 8'11 (2.82m x 2.72m)

## Bathroom

7'3 x 6'11 (2.21m x 2.11m)











#### TOTAL FLOOR AREA: 1517 sq.ft. (140.9 sq.m.) approx.

Whilst every attempt has been made to ensure the accuracy of the floorplan containand here, measurements of doors, windows, rooms and any other items are approximate and no responsibility is taken for any error, omission or mis-statement. This plan is for illustrative purposes only and should be used as such by any prospective purchaser. The services, systems and appliances shown have not been tested and no guarantee as to their operability or efficiency can be given.

Made with Metropix ©2024











GROUND FLOOR 778 sq.ft. (72.3 sq.m.) approx.

1ST FLOOR 739 sq.ft. (68.7 sq.m.) approx.





#### TOTAL FLOOR AREA: 1517 sq.ft. (140.9 sq.m.) approx.

Whilst every attempt has been made to ensure the accuracy of the floorp