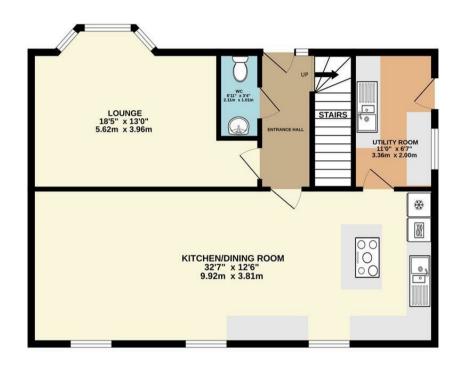

#### **Entrance Hall**

## Lounge

18'5 x 13'0 (5.61m x 3.96m)

## Kitchen/Diner

32'7 x 12'6 (9.93m x 3.81m)

## Utility Room

11'0 x 6'7 (3.35m x 2.01m)

Cloakroom/WC

#### TOTAL FLOOR AREA: 1517 sq.ft. (140.9 sq.m.) approx.

Whilst every attempt has been made to ensure the accuracy of the floorplan containand here, measurements of doors, windows, rooms and any other items are approximate and no responsibility is taken for any error, omission or mis-statement. This plan is for illustrative purposes only and should be used as such by any prospective purchaser. The services, systems and appliances shown have not been tested and no guarantee as to their operability or efficiency can be given.

Made with Metropix ©2024

GROUND FLOOR 778 sq.ft. (72.3 sq.m.) approx.

1ST FLOOR 739 sq.ft. (68.7 sq.m.) approx.