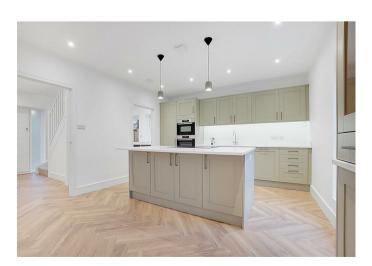

#### **Entrance Hall**

## Lounge

18'5 x 13'0 (5.61m x 3.96m)

## Kitchen/Diner

32'7 x 12'6 (9.93m x 3.81m)

## Utility Room

11'0 x 6'7 (3.35m x 2.01m)

Cloakroom/WC

## Bedroom

13'0 x 12'8 (3.96m x 3.86m)

## En Suite

10;10 x 6'7 (3.05m;3.05m x 2.01m)

## Bedroom

12'8 x 9'6 (3.86m x 2.90m)

#### Bedroom

10'10 x 10'1 (3.30m x 3.07m)

# Bedroom

9'3 x 8'11 (2.82m x 2.72m)

## Bathroom

7'3 x 6'11 (2.21m x 2.11m)











#### TOTAL FLOOR AREA: 1517 sq.ft. (140.9 sq.m.) approx.

Whilst every attempt has been made to ensure the accuracy of the floorplan containand here, measurements of doors, windows, rooms and any other items are approximate and no responsibility is taken for any error, omission or mis-statement. This plan is for illustrative purposes only and should be used as such by any prospective purchaser. The services, systems and appliances shown have not been tested and no guarantee as to their operability or efficiency can be given.

Made with Metropix ©2024











GROUND FLOOR 778 sq.ft. (72.3 sq.m.) approx.

1ST FLOOR 739 sq.ft. (68.7 sq.m.) approx.





#### TOTAL FLOOR AREA: 1517 sq.ft. (140.9 sq.m.) approx.

Whilst every attempt has been made to ensure the accuracy of the floorplan