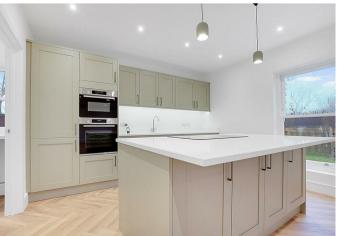

#### **Entrance Hall**

## Lounge

18'5 x 13'0 (5.61m x 3.96m)

## Kitchen/Diner

32'7 x 12'6 (9.93m x 3.81m)

## Utility Room

11'0 x 6'7 (3.35m x 2.01m)

Cloakroom/WC

## Bedroom

13'0 x 12'8 (3.96m x 3.86m)

## En Suite

10;10 x 6'7 (3.05m;3.05m x 2.01m)

## Bedroom

12'8 x 9'6 (3.86m x 2.90m)

#### Bedroom

10'10 x 10'1 (3.30m x 3.07m)

# Bedroom

9'3 x 8'11 (2.82m x 2.72m)

## Bathroom

7'3 x 6'11 (2.21m x 2.11m)











#### TOTAL FLOOR AREA: 1517 sq.ft. (140.9 sq.m.) approx.

Whilst every attempt has been made to ensure the accuracy of the floorplan containand here, measurements of doors, windows, rooms and any other items are approximate and no responsibility is taken for any error, omission or mis-statement. This plan is for illustrative purposes only and should be used as such by any prospective purchaser. The services, systems and appliances shown have not been tested and no guarantee as to their operability or efficiency can be given.

Made with Metropix ©2024











GROUND FLOOR 778 sq.ft. (72.3 sq.m.) approx.

1ST FLOOR 739 sq.ft. (68.7 sq.m.) approx.





#### TOTAL FLOOR AREA: 1517 sq.ft. (140.9 sq.m.) approx.

Whilst every attempt has been made to ensure the accuracy of the floorpla