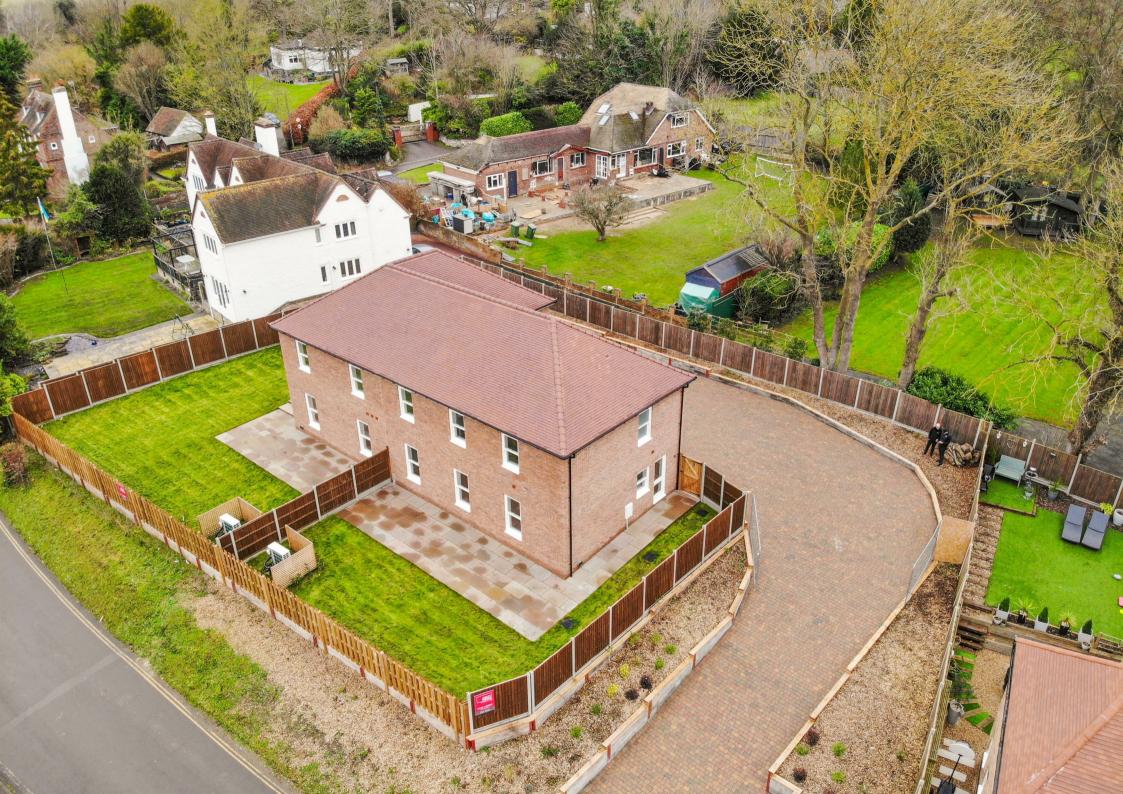

#### TOTAL FLOOR AREA: 1517 sq.ft. (140.9 sq.m.) approx.

Whilst every attempt has been made to ensure the accuracy of the floorplan containand here, measurements of doors, windows, rooms and any other items are approximate and no responsibility is taken for any error, omission or mis-statement. This plan is for illustrative purposes only and should be used as such by any prospective purchaser. The services, systems and appliances shown have not been tested and no guarantee as to their operability or efficiency can be given.