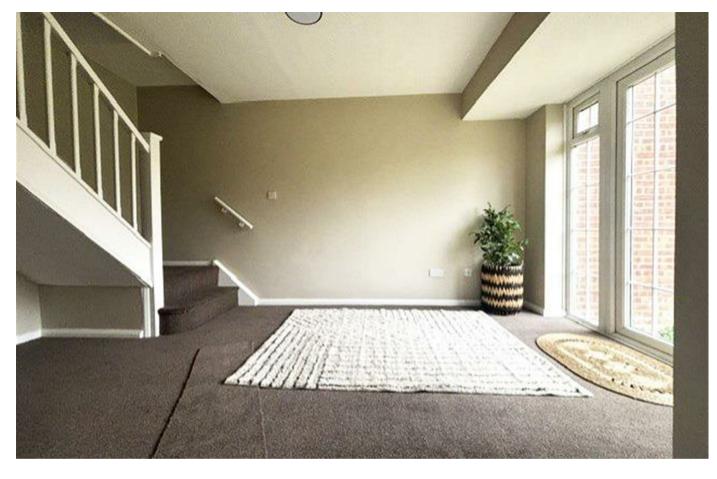

The home has been thoughtfully updated to a high standard, with contemporary finishes throughout. The accommodation includes a spacious living area, modern fitted kitchen, and a generously sized bedroom. A private rear garden offers a tranquil outdoor space, perfect for relaxation or entertaining.

## Entrance Hall

Living Room 14'6 x 9'3 (4.42m x 2.82m)

Kitchen 6'11 x 6'4 (2.11m x 1.93m)

Bedroom 8'9 x 9'3 (2.67m x 2.82m)

Bathroom 6'6 x 6'4 (1.98m x 1.93m)

Environmental Impact (CO<sub>2</sub>) Rating

Ξ