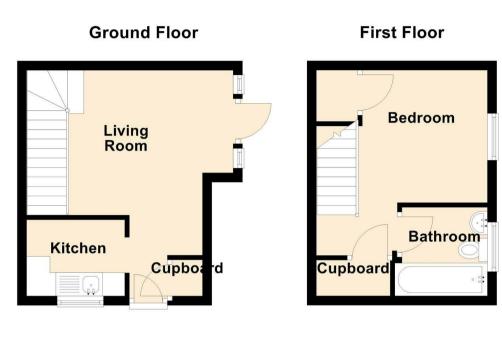

## Entrance Hall

Living Room 14'6 x 9'3 (4.42m x 2.82m)

Kitchen 6'11 x 6'4 (2.11m x 1.93m)

Bedroom 8'9 x 9'3 (2.67m x 2.82m)

Bathroom 6'6 x 6'4 (1.98m x 1.93m)

Environmental Impact (CO<sub>2</sub>) Rating

Ξ