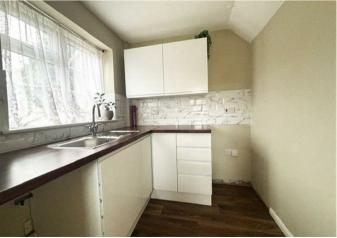

The home has been thoughtfully updated to a high standard, with contemporary finishes throughout. The accommodation includes a spacious living area, modern fitted kitchen, and a generously sized bedroom. A private rear garden offers a tranquil outdoor space, perfect for relaxation or entertaining.

## Entrance Hall

Living Room 14'6 x 9'3 (4.42m x 2.82m)

Kitchen 6'11 x 6'4 (2.11m x 1.93m)

Bedroom 8'9 x 9'3 (2.67m x 2.82m)

Bathroom 6'6 x 6'4 (1.98m x 1.93m)

Environmental Impact (CO<sub>2</sub>) Rating

Ξ