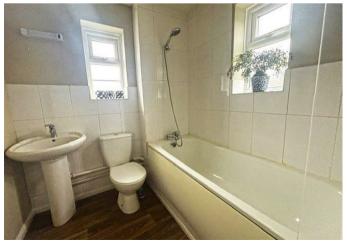

## Entrance Hall

Living Room 14'6 x 9'3 (4.42m x 2.82m)

Kitchen 6'11 x 6'4 (2.11m x 1.93m)

Bedroom 8'9 x 9'3 (2.67m x 2.82m)

Bathroom 6'6 x 6'4 (1.98m x 1.93m)

Environmental Impact (CO<sub>2</sub>) Rating

Ξ