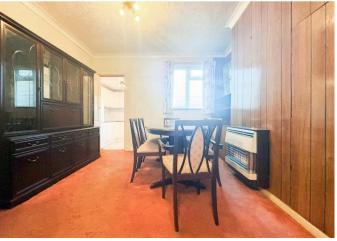

The ground floor features an inviting open-plan living area, a fitted kitchen and the family bathroom. Upstairs, the first floor offers three generously sized bedrooms. Additionally, the property benefits from a versatile double cellar, offering ample storage or potential for further use. Outside, the home continues to impress with a private, enclosed rear garden with decked patio area and grass lawn.

## Entrance Hall

Living Area 10'8 x 9'11 (3.25m x 3.02m)

Dining Room 11'5 x 10'9 (3.48m x 3.28m)

Kitchen 9'2 x 7'10 (2.79m x 2.39m)

Bathroom 8'0 x 6'10 (2.44m x 2.08m)

Bedroom 14'2 x 9'11 (4.32m x 3.02m)

Bedroom 10'10 x 9'3 (3.30m x 2.82m)