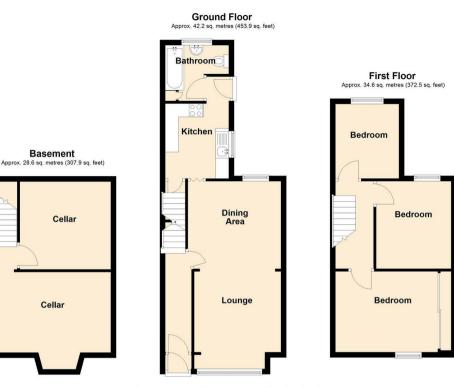

The ground floor features an inviting open-plan living area, a fitted kitchen and the family bathroom. Upstairs, the first floor offers three generously sized bedrooms. Additionally, the property benefits from a versatile double cellar, offering ample storage or potential for further use. Outside, the home continues to impress with a private, enclosed rear garden with decked patio area and grass lawn.

## Entrance Hall

Living Area 10'8 x 9'11 (3.25m x 3.02m)

Dining Room 11'5 x 10'9 (3.48m x 3.28m)

Kitchen 9'2 x 7'10 (2.79m x 2.39m)

Bathroom 8'0 x 6'10 (2.44m x 2.08m)

Bedroom 14'2 x 9'11 (4.32m x 3.02m)

Bedroom 10'10 x 9'3 (3.30m x 2.82m)

Bedroom 9'2 x 7'10 (2.79m x 2.39m)

Cellar 14'3 x 9'11 (4.34m x 3.02m)

Cellar 11'2 x 10'9 (3.40m x 3.28m)

Total area: approx. 105.4 sq. metres (1134.4 sq. feet)

CR Real Estate endeavour to maintain accurate depictions of properties in Virtual Tours, Floor Plans and descriptions, however, these are intended only as a guide and purchasers must satisfy themselves by personal inspection.