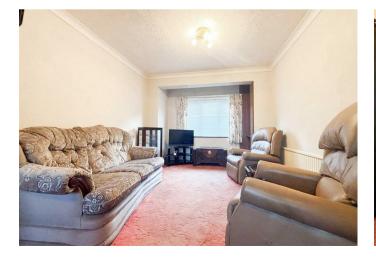

The ground floor features an inviting open-plan living area, a fitted kitchen and the family bathroom. Upstairs, the first floor offers three generously sized bedrooms. Additionally, the property benefits from a versatile double cellar, offering ample storage or potential for further use. Outside, the home continues to impress with a private, enclosed rear garden with decked patio area and grass lawn.

## Entrance Hall

Living Area 10'8 x 9'11 (3.25m x 3.02m)

Dining Room 11'5 x 10'9 (3.48m x 3.28m)

Kitchen 9'2 x 7'10 (2.79m x 2.39m)

Bathroom 8'0 x 6'10 (2.44m x 2.08m)

Bedroom 14'2 x 9'11 (4.32m x 3.02m)

Bedroom 10'10 x 9'3 (3.30m x 2.82m)