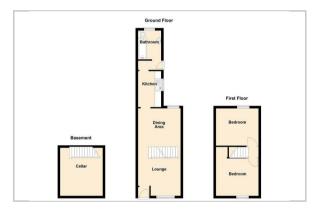

## **Floor Plan**

#### **Entrance Porch**

Lounge 11'2 x 9'10 (3.40m x 3.00m)

Dining Area 11'2 x 9'11 (3.40m x 3.02m)

**Kitchen** 9'5 x 6'1 (2.87m x 1.85m)

Bathroom 8'2 x 5'10 (2.49m x 1.78m)

### Cellar

11'3 x 9'11 (3.43m x 3.02m)

**Bedroom** 11'4 x 9'11 (3.45m x 3.02m)

### Bedroom 11'2 x 9'10 (3.40m x 3.00m)