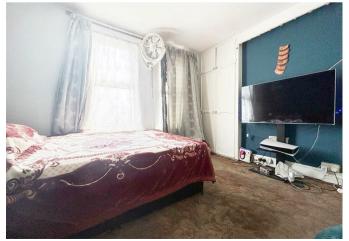

Internally the property offers an Open-Plan Living Area through to a Dining Area, Fitted Kitchen and Modern Shower-Room on the ground floor.

The first floor has 3 Separate Double Bedrooms, with the Master Bedroom including built-in wardrobes. There is also a useful Large Storage Cellar. Externally, there is an enclosed garden to the rear with a Brick-Built Shed.

7'1 x 4'3 (2.16m x 1.30m)

Lean To

7'11 x 4'7 (2.41m x 1.40m)

Bedroom

12'7 x 11'6 (3.84m x 3.51m)

Bedroom

12'1 x 7'10 (3.68m x 2.39m)

Bedroom