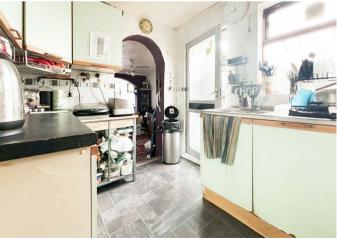

Internally the property offers an Open-Plan Living Area through to a Dining Area, Fitted Kitchen and Modern Shower-Room on the ground floor.

The first floor has 3 Separate Double Bedrooms, with the Master Bedroom including built-in wardrobes. There is also a useful Large Storage Cellar. Externally, there is an enclosed garden to the rear with a Brick-Built Shed.

## **Entrance Porch**

Living Area

12'7 x 10'8 (3.84m x 3.25m)

Dining Area

12'7 x 12'0 (3.84m x 3.66m)

Kitchen

9'4 x 7'4 (2.84m x 2.24m)

Shower Room