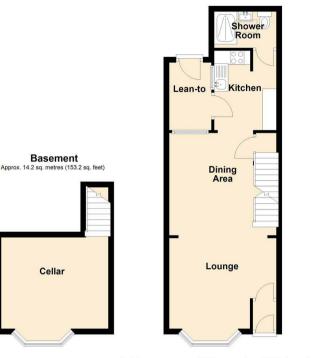

Internally the property offers an Open-Plan Living Area through to a Dining Area, Fitted Kitchen and Modern Shower-Room on the ground floor.

The first floor has 3 Separate Double Bedrooms, with the Master Bedroom including built-in wardrobes. There is also a useful Large Storage Cellar. Externally, there is an enclosed garden to the rear with a Brick-Built Shed.

## **Entrance Porch**

Living Area

12'7 x 10'8 (3.84m x 3.25m)

Dining Area

12'7 x 12'0 (3.84m x 3.66m)

Kitchen

9'4 x 7'4 (2.84m x 2.24m)

Shower Room

7'1 x 4'3 (2.16m x 1.30m)

Lean To

7'11 x 4'7 (2.41m x 1.40m)

Bedroom

12'7 x 11'6 (3.84m x 3.51m)

Bedroom

12'1 x 7'10 (3.68m x 2.39m)

Bedroom

## **Ground Floor** Annroy 40 9 sq. metres (440 2 sq. feet)

Total area: approx. 88.6 sq. metres (953.4 sq. feet)

CR Real Estate endeavour to maintain accurate depictions of properties in Virtual Tours, Floor Plans and descriptions, however, these are intended only as a guide and purchasers must satisfy themselves by personal inspection.