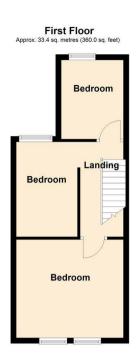

Internally the property offers an Open-Plan Living Area through to a Dining Area, Fitted Kitchen and Modern Shower-Room on the ground floor.

The first floor has 3 Separate Double Bedrooms, with the Master Bedroom including built-in wardrobes. There is also a useful Large Storage Cellar. Externally, there is an enclosed garden to the rear with a Brick-Built Shed.

7'1 x 4'3 (2.16m x 1.30m)

Lean To

7'11 x 4'7 (2.41m x 1.40m)

Bedroom

12'7 x 11'6 (3.84m x 3.51m)

Bedroom

12'1 x 7'10 (3.68m x 2.39m)

Bedroom

## **Ground Floor** Annroy 40 9 sq. metres (440 2 sq. feet)

Total area: approx. 88.6 sq. metres (953.4 sq. feet)

CR Real Estate endeavour to maintain accurate depictions of properties in Virtual Tours, Floor Plans and descriptions, however, these are intended only as a guide and purchasers must satisfy themselves by personal inspection.