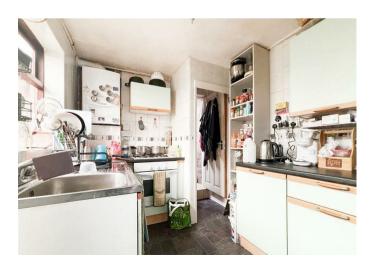

Internally the property offers an Open-Plan Living Area through to a Dining Area, Fitted Kitchen and Modern Shower-Room on the ground floor.

The first floor has 3 Separate Double Bedrooms, with the Master Bedroom including built-in wardrobes. There is also a useful Large Storage Cellar. Externally, there is an enclosed garden to the rear with a Brick-Built Shed.

## **Entrance Porch**

Living Area

12'7 x 10'8 (3.84m x 3.25m)

Dining Area

12'7 x 12'0 (3.84m x 3.66m)

Kitchen

9'4 x 7'4 (2.84m x 2.24m)

Shower Room