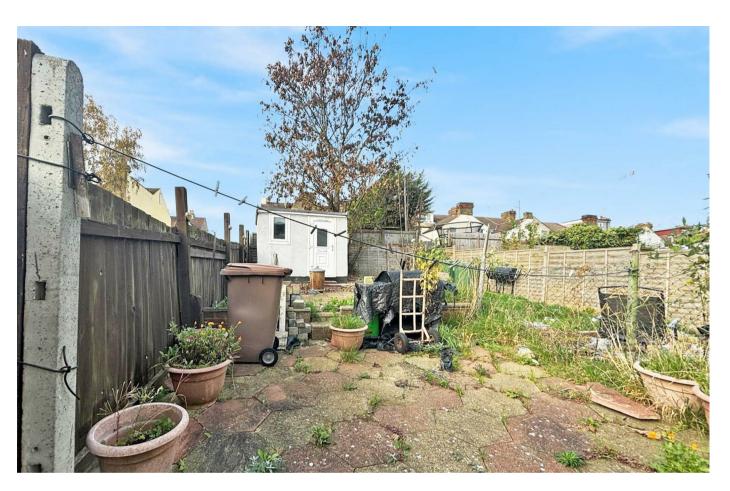

Internally the property offers an Open-Plan Living Area through to a Dining Area, Fitted Kitchen and Modern Shower-Room on the ground floor.

The first floor has 3 Separate Double Bedrooms, with the Master Bedroom including built-in wardrobes. There is also a useful Large Storage Cellar. Externally, there is an enclosed garden to the rear with a Brick-Built Shed.