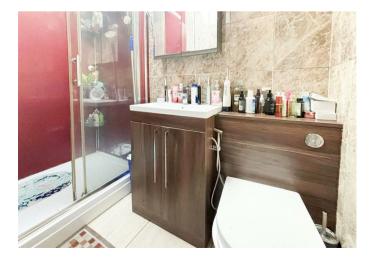

Internally the property offers an Open-Plan Living Area through to a Dining Area, Fitted Kitchen and Modern Shower-Room on the ground floor.

The first floor has 3 Separate Double Bedrooms, with the Master Bedroom including built-in wardrobes. There is also a useful Large Storage Cellar. Externally, there is an enclosed garden to the rear with a Brick-Built Shed.

## **Entrance Porch**

Living Area

12'7 x 10'8 (3.84m x 3.25m)

Dining Area

12'7 x 12'0 (3.84m x 3.66m)

Kitchen

9'4 x 7'4 (2.84m x 2.24m)

Shower Room

7'1 x 4'3 (2.16m x 1.30m)

Lean To

7'11 x 4'7 (2.41m x 1.40m)

Bedroom

12'7 x 11'6 (3.84m x 3.51m)

Bedroom

12'1 x 7'10 (3.68m x 2.39m)

Bedroom