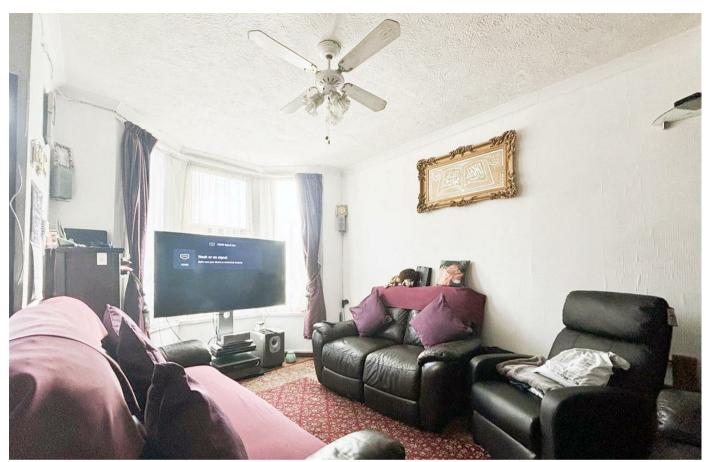

Internally the property offers an Open-Plan Living Area through to a Dining Area, Fitted Kitchen and Modern Shower-Room on the ground floor.

The first floor has 3 Separate Double Bedrooms, with the Master Bedroom including built-in wardrobes. There is also a useful Large Storage Cellar. Externally, there is an enclosed garden to the rear with a Brick-Built Shed.

## **Entrance Porch**

Living Area

12'7 x 10'8 (3.84m x 3.25m)

Dining Area

12'7 x 12'0 (3.84m x 3.66m)

Kitchen

9'4 x 7'4 (2.84m x 2.24m)

Shower Room