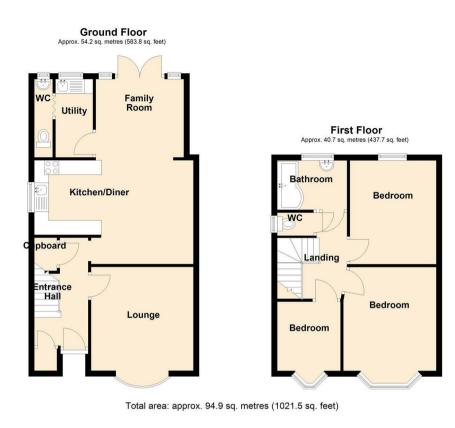

Inside, the property provides a well-lit lounge with a large bay window that fills the room with natural light. The heart of the home is an expansive, modern kitchen and dining area, designed in an open-plan style with extended family space, providing ample room for entertaining. A separate utility room and a downstairs cloakroom add to the home's appeal. Upstairs, the property continues to impress with two generous double bedrooms, and a well-sized single bedroom ideal for a child's room, home office, or guest space, additionally the family bathroom is complemented by a separate W.C. Externally, the property boasts an expansive, private rear garden extending approximately 150 feet, featuring a grass lawn and a decked patio area.

## Entrance Hall

Lounge 11'10 x 11'8 (3.61m x 3.56m)

Kitchen/Diner 17'7 x 11'10 (5.36m x 3.61m)

Family Room 10'0 x 8'11 (3.05m x 2.72m)

Utility 8'11 x 4'3 (2.72m x 1.30m)

Cloakroom/WC

Bedroom 11'10 x 10'7 (3.61m x 3.23m)

Bedroom 11'10 x 9'10 (3.61m x 3.00m)

Bedroom 6'10 x 6'8 (2.08m x 2.03m)

Bathroom 7'2 x 5'7 (2.18m x 1.70m)

WC

Energy Efficiency Rating

Very energy efficient - lower running costs

Not energy efficient - higher running costs