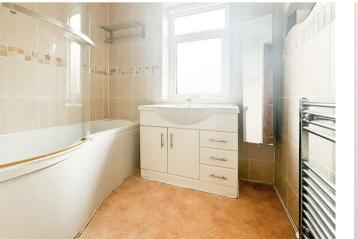

Inside, the property provides a well-lit lounge with a large bay window that fills the room with natural light. The heart of the home is an expansive, modern kitchen and dining area, designed in an open-plan style with extended family space, providing ample room for entertaining. A separate utility room and a downstairs cloakroom add to the home's appeal. Upstairs, the property continues to impress with two generous double bedrooms, and a well-sized single bedroom ideal for a child's room, home office, or guest space, additionally the family bathroom is complemented by a separate W.C. Externally, the property boasts an expansive, private rear garden extending approximately 150 feet, featuring a grass lawn and a decked patio area.

Bedroom 11'10 x 9'10 (3.61m x 3.00m)

Bedroom 6'10 x 6'8 (2.08m x 2.03m)

Bathroom 7'2 x 5'7 (2.18m x 1.70m)

WC

Energy Efficiency Rating

Very energy efficient - lower running costs

Not energy efficient - higher running costs