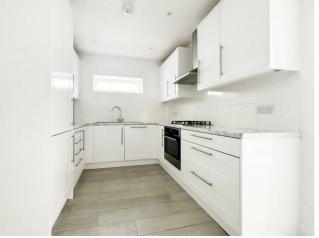

Inside, the property provides a well-lit lounge with a large bay window that fills the room with natural light. The heart of the home is an expansive, modern kitchen and dining area, designed in an open-plan style with extended family space, providing ample room for entertaining. A separate utility room and a downstairs cloakroom add to the home's appeal. Upstairs, the property continues to impress with two generous double bedrooms, and a well-sized single bedroom ideal for a child's room, home office, or guest space, additionally the family bathroom is complemented by a separate W.C. Externally, the property boasts an expansive, private rear garden extending approximately 150 feet, featuring a grass lawn and a decked patio area.

## Entrance Hall

Lounge 11'10 x 11'8 (3.61m x 3.56m)

Kitchen/Diner 17'7 x 11'10 (5.36m x 3.61m)

Family Room 10'0 x 8'11 (3.05m x 2.72m)

Utility 8'11 x 4'3 (2.72m x 1.30m)

Cloakroom/WC

Bedroom 11'10 x 10'7 (3.61m x 3.23m)