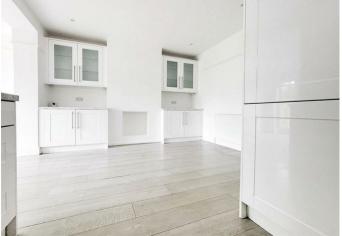

Inside, the property provides a well-lit lounge with a large bay window that fills the room with natural light. The heart of the home is an expansive, modern kitchen and dining area, designed in an open-plan style with extended family space, providing ample room for entertaining. A separate utility room and a downstairs cloakroom add to the home's appeal. Upstairs, the property continues to impress with two generous double bedrooms, and a well-sized single bedroom ideal for a child's room, home office, or guest space, additionally the family bathroom is complemented by a separate W.C. Externally, the property boasts an expansive, private rear garden extending approximately 150 feet, featuring a grass lawn and a decked patio area.

## Entrance Hall

Lounge 11'10 x 11'8 (3.61m x 3.56m)

Kitchen/Diner 17'7 x 11'10 (5.36m x 3.61m)

Family Room 10'0 x 8'11 (3.05m x 2.72m)

Utility 8'11 x 4'3 (2.72m x 1.30m)

Cloakroom/WC

Bedroom 11'10 x 10'7 (3.61m x 3.23m)