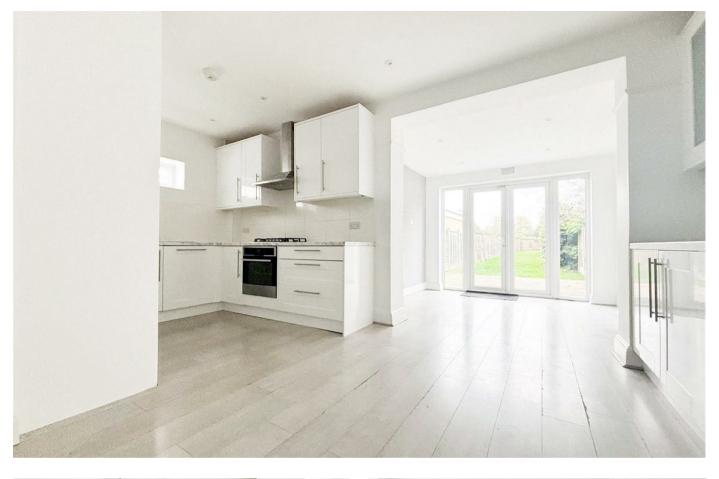

Inside, the property provides a well-lit lounge with a large bay window that fills the room with natural light. The heart of the home is an expansive, modern kitchen and dining area, designed in an open-plan style with extended family space, providing ample room for entertaining. A separate utility room and a downstairs cloakroom add to the home's appeal. Upstairs, the property continues to impress with two generous double bedrooms, and a well-sized single bedroom ideal for a child's room, home office, or guest space, additionally the family bathroom is complemented by a separate W.C. Externally, the property boasts an expansive, private rear garden extending approximately 150 feet, featuring a grass lawn and a decked patio area.

## Entrance Hall

Lounge 11'10 x 11'8 (3.61m x 3.56m)

Kitchen/Diner 17'7 x 11'10 (5.36m x 3.61m)

Family Room 10'0 x 8'11 (3.05m x 2.72m)

Utility 8'11 x 4'3 (2.72m x 1.30m)

Cloakroom/WC

Bedroom 11'10 x 10'7 (3.61m x 3.23m)