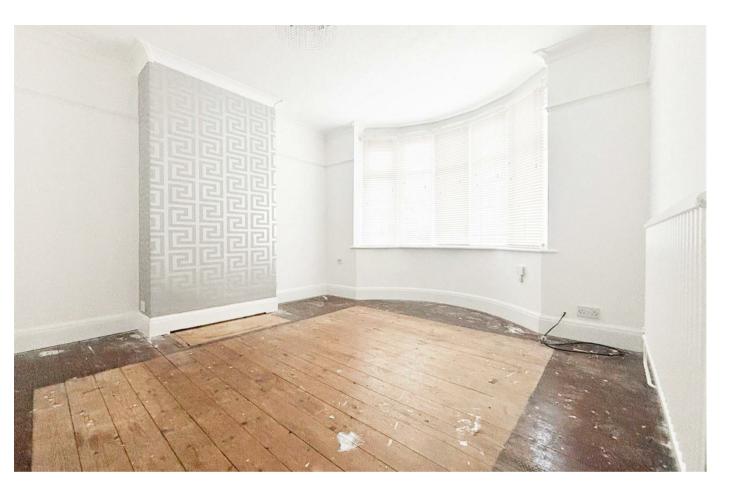

Inside, the property provides a well-lit lounge with a large bay window that fills the room with natural light. The heart of the home is an expansive, modern kitchen and dining area, designed in an open-plan style with extended family space, providing ample room for entertaining. A separate utility room and a downstairs cloakroom add to the home's appeal. Upstairs, the property continues to impress with two generous double bedrooms, and a well-sized single bedroom ideal for a child's room, home office, or guest space, additionally the family bathroom is complemented by a separate W.C. Externally, the property boasts an expansive, private rear garden extending approximately 150 feet, featuring a grass lawn and a decked patio area.

## Entrance Hall

Lounge 11'10 x 11'8 (3.61m x 3.56m)

Kitchen/Diner 17'7 x 11'10 (5.36m x 3.61m)

Family Room 10'0 x 8'11 (3.05m x 2.72m)

Utility 8'11 x 4'3 (2.72m x 1.30m)

Cloakroom/WC

Bedroom 11'10 x 10'7 (3.61m x 3.23m)

Bedroom 11'10 x 9'10 (3.61m x 3.00m)

Bedroom 6'10 x 6'8 (2.08m x 2.03m)

Bathroom 7'2 x 5'7 (2.18m x 1.70m)

WC

Energy Efficiency Rating

Very energy efficient - lower running costs

Not energy efficient - higher running costs