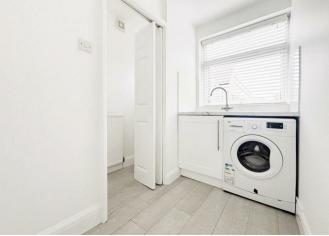

Inside, the property provides a well-lit lounge with a large bay window that fills the room with natural light. The heart of the home is an expansive, modern kitchen and dining area, designed in an open-plan style with extended family space, providing ample room for entertaining. A separate utility room and a downstairs cloakroom add to the home's appeal. Upstairs, the property continues to impress with two generous double bedrooms, and a well-sized single bedroom ideal for a child's room, home office, or guest space, additionally the family bathroom is complemented by a separate W.C. Externally, the property boasts an expansive, private rear garden extending approximately 150 feet, featuring a grass lawn and a decked patio area.

## Entrance Hall

Lounge 11'10 x 11'8 (3.61m x 3.56m)

Kitchen/Diner 17'7 x 11'10 (5.36m x 3.61m)

Family Room 10'0 x 8'11 (3.05m x 2.72m)

Utility 8'11 x 4'3 (2.72m x 1.30m)

Cloakroom/WC

Bedroom 11'10 x 10'7 (3.61m x 3.23m)