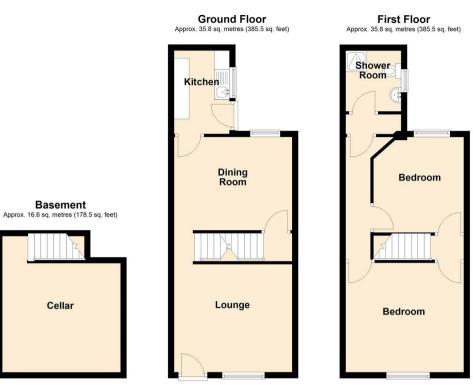

The ground floor includes a lounge, separate dining area, and fitted kitchen. A further benefit of this property is the useful cellar, which provides versatile storage space or potential for other uses. Upstairs, you'll find two generously sized double bedrooms, each with individual access to the family shower room. Externally, the home offers a well sized enclosed rear garden.

## £230,000

Lounge 12'9 x 11'9 (3.89m x 3.58m)

Dining Room 13'0 x 10'2 (3.96m x 3.10m)

Kitchen 9'1 x 6'0 (2.77m x 1.83m)

Bedroom 12'10 x 11'11 (3.91m x 3.63m)

Bedroom 10'2 x 9'11 (3.10m x 3.02m)

Shower Room 6'6 x 5'7 (1.98m x 1.70m)

Total area: approx. 88.2 sq. metres (949.6 sq. feet)

CR Real Estate endeavour to maintain accurate depictions of properties in Virtual Tours, Floor Plans and descriptions, however, these are intended only as a guide and purchasers must satisfy themselves by personal inspection.