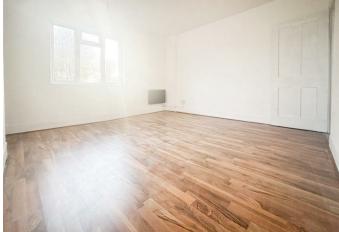

The ground floor includes a lounge, separate dining area, and fitted kitchen. A further benefit of this property is the useful cellar, which provides versatile storage space or potential for other uses. Upstairs, you'll find two generously sized double bedrooms, each with individual access to the family shower room. Externally, the home offers a well sized enclosed rear garden.

## £230,000

Lounge 12'9 x 11'9 (3.89m x 3.58m)

Dining Room 13'0 x 10'2 (3.96m x 3.10m)

Kitchen 9'1 x 6'0 (2.77m x 1.83m)

Bedroom 12'10 x 11'11 (3.91m x 3.63m)

Bedroom 10'2 x 9'11 (3.10m x 3.02m)

Shower Room 6'6 x 5'7 (1.98m x 1.70m)