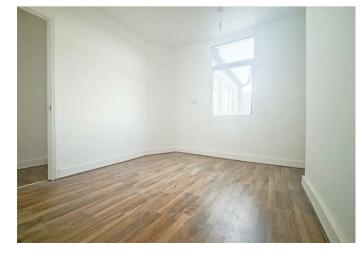

The ground floor includes a lounge, separate dining area, and fitted kitchen. A further benefit of this property is the useful cellar, which provides versatile storage space or potential for other uses. Upstairs, you'll find two generously sized double bedrooms, each with individual access to the family shower room. Externally, the home offers a well sized enclosed rear garden.

## £230,000

Lounge 12'9 x 11'9 (3.89m x 3.58m)

Dining Room 13'0 x 10'2 (3.96m x 3.10m)

Kitchen 9'1 x 6'0 (2.77m x 1.83m)

Bedroom 12'10 x 11'11 (3.91m x 3.63m)

Bedroom 10'2 x 9'11 (3.10m x 3.02m)

Shower Room 6'6 x 5'7 (1.98m x 1.70m)