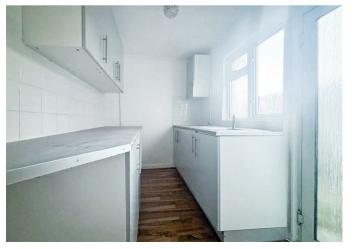

The ground floor includes a lounge, separate dining area, and fitted kitchen. A further benefit of this property is the useful cellar, which provides versatile storage space or potential for other uses. Upstairs, you'll find two generously sized double bedrooms, each with individual access to the family shower room. Externally, the home offers a well sized enclosed rear garden.

## £230,000

Lounge 12'9 x 11'9 (3.89m x 3.58m)

Dining Room 13'0 x 10'2 (3.96m x 3.10m)

Kitchen 9'1 x 6'0 (2.77m x 1.83m)

Bedroom 12'10 x 11'11 (3.91m x 3.63m)

Bedroom 10'2 x 9'11 (3.10m x 3.02m)

Shower Room 6'6 x 5'7 (1.98m x 1.70m)