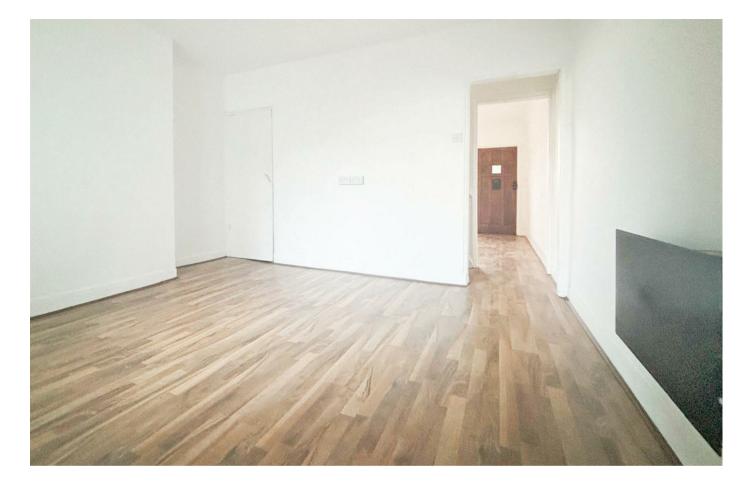

The ground floor includes a lounge, separate dining area, and fitted kitchen. A further benefit of this property is the useful cellar, which provides versatile storage space or potential for other uses. Upstairs, you'll find two generously sized double bedrooms, each with individual access to the family shower room. Externally, the home offers a well sized enclosed rear garden.

## £230,000

Lounge 12'9 x 11'9 (3.89m x 3.58m)

Dining Room 13'0 x 10'2 (3.96m x 3.10m)

Kitchen 9'1 x 6'0 (2.77m x 1.83m)

Bedroom 12'10 x 11'11 (3.91m x 3.63m)

Bedroom 10'2 x 9'11 (3.10m x 3.02m)

Shower Room 6'6 x 5'7 (1.98m x 1.70m)