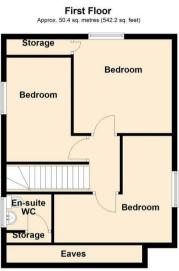

The open-plan living accommodation on the ground floor seamlessly connects the living area, a separate dining space, and a fitted kitchen. Additionally, the utility area provides extra convenience, while bedroom four and the family bathroom complete the downstairs layout. As you move to the first floor, you'll find three well-sized double bedrooms, with the master bedroom boasting the added benefit of an en suite WC.

### Bedroom

11'1 x 8'1 (3.38m x 2.46m)

## Bedroom

11'1 x 8'1 (3.38m x 2.46m)

### En Suite

6'6 x 4'4 (1.98m x 1.32m)

### Bedroom

12'0 x 11'5 (3.66m x 3.48m)

### Bedroom

13'0 x 7'10 (3.96m x 2.39m)

Total area: approx. 134.7 sq. metres (1449.8 sq. feet)

18 - 20 High Street Gillingham Kent ME7 1BB

01634 570057

www.crrealestate.co.uk twitter.com/CRRealEstateUK facebook.com/CRRealEstateUK