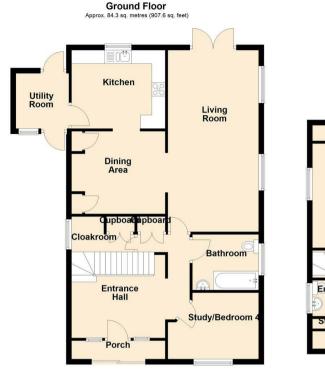

The open-plan living accommodation on the ground floor seamlessly connects the living area, a separate dining space, and a fitted kitchen. Additionally, the utility area provides extra convenience, while bedroom four and the family bathroom complete the downstairs layout. As you move to the first floor, you'll find three well-sized double bedrooms, with the master bedroom boasting the added benefit of an en suite WC.

## Entrance Hallway

## Bathroom

8'1 x 6'9 (2.46m x 2.06m)

# Living Room

22'2 x 11'1 (6.76m x 3.38m)

### Kitchen

11'5 x 9'7 (3.48m x 2.92m)

# Dining Room

11'0 x 10'1 (3.35m x 3.07m)

### Utility Room

6'9 x 6'6 (2.06m x 1.98m)