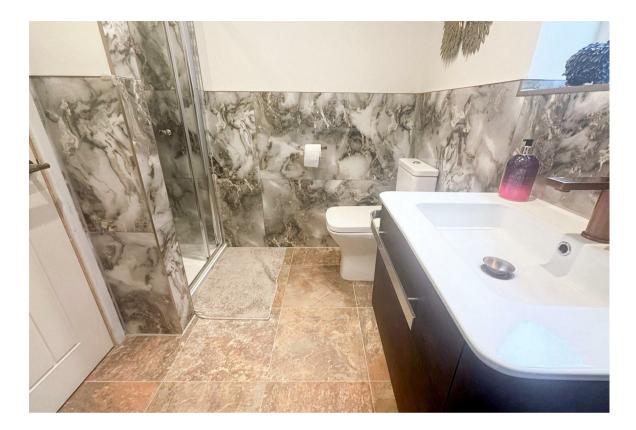

#### Bathroom

Cellar

Cellar

Total area: approx. 82.0 sq. metres (882.2 sq. feet)

Ground Floor Approx. 58.2 sq. metres (626.2 sq. feet)

Current Potential

88

Environmental Impact (CO<sub>2</sub>) Rating