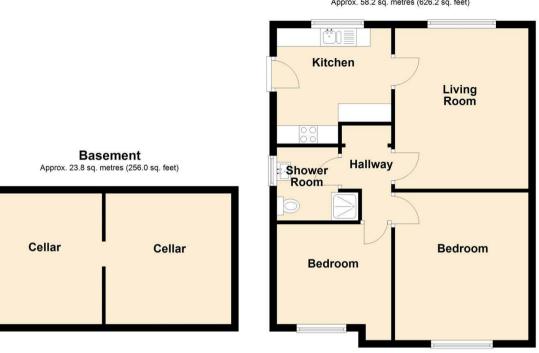

#### Living Room

14'6 x 12'0 (4.42m x 3.66m)

### Kitchen

10'5 x 10'4 (3.18m x 3.15m)

### Bedroom

13'4 x 11'11 (4.06m x 3.63m)

#### Bedroom

10'5 x 9'0 (3.18m x 2.74m)

#### Bathroom

Cellar

Cellar

Total area: approx. 82.0 sq. metres (882.2 sq. feet)

Ground Floor Approx. 58.2 sq. metres (626.2 sq. feet)

Current Potential

88

Environmental Impact (CO<sub>2</sub>) Rating