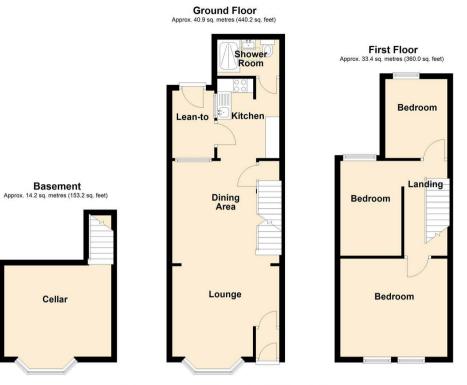

## Entrance Porch

Living Area 12'7 x 10'8 (3.84m x 3.25m)

Dining Area 12'7 x 12'0 (3.84m x 3.66m)

Kitchen 9'4 x 7'4 (2.84m x 2.24m)

Shower Room 7'1 x 4'3 (2.16m x 1.30m)

Lean To 7'11 x 4'7 (2.41m x 1.40m)

Bedroom 12'7 x 11'6 (3.84m x 3.51m)

Bedroom 12'1 x 7'10 (3.68m x 2.39m)

Bedroom 9'3 x 7'4 (2.82m x 2.24m)

Total area: approx. 88.6 sq. metres (953.4 sq. feet)

CR Real Estate endeavour to maintain accurate depictions of properties in Virtual Tours, Floor Plans and descriptions, however, these are intended only as a guide and purchasers must satisfy themselves by personal inspection.