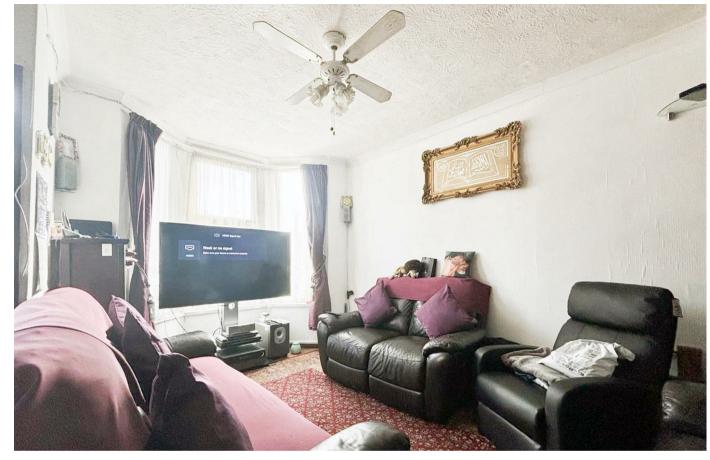

## Entrance Porch

Living Area 12'7 x 10'8 (3.84m x 3.25m)

Dining Area 12'7 x 12'0 (3.84m x 3.66m)

Kitchen 9'4 x 7'4 (2.84m x 2.24m)

Shower Room 7'1 x 4'3 (2.16m x 1.30m)

Lean To 7'11 x 4'7 (2.41m x 1.40m)

Bedroom 12'7 x 11'6 (3.84m x 3.51m)