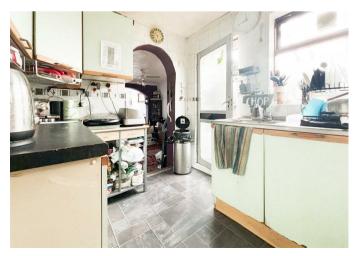

## Entrance Porch

Living Area 12'7 x 10'8 (3.84m x 3.25m)

Dining Area 12'7 x 12'0 (3.84m x 3.66m)

Kitchen 9'4 x 7'4 (2.84m x 2.24m)

Shower Room 7'1 x 4'3 (2.16m x 1.30m)

Lean To 7'11 x 4'7 (2.41m x 1.40m)

Bedroom 12'7 x 11'6 (3.84m x 3.51m)