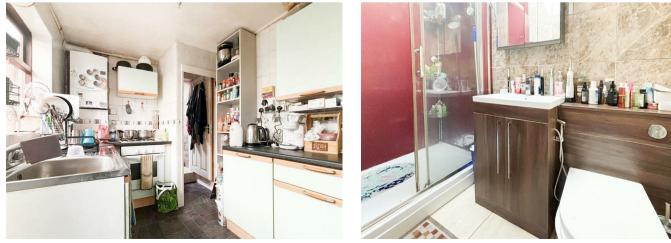

## Entrance Porch

Living Area 12'7 x 10'8 (3.84m x 3.25m)

Dining Area 12'7 x 12'0 (3.84m x 3.66m)

Kitchen 9'4 x 7'4 (2.84m x 2.24m)

Shower Room 7'1 x 4'3 (2.16m x 1.30m)

Lean To 7'11 x 4'7 (2.41m x 1.40m)

Bedroom 12'7 x 11'6 (3.84m x 3.51m)