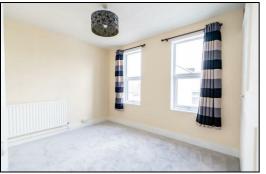

## **Entrance**

**Bedroom One** 

12'1" x 10'5" (3.7 x 3.2)

Kitchen/Living Area

12'1" x 9'10" (3.7 x 3)

**Bathroom** 

9'10" x 6'6" (3 x 2)