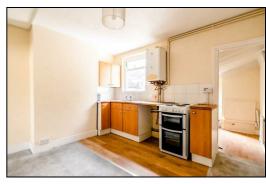

## **Entrance**

**Bedroom One** 

12'1" x 10'5" (3.7 x 3.2)

Kitchen/Living Area

12'1" x 9'10" (3.7 x 3)

**Bathroom** 

9'10" x 6'6" (3 x 2)