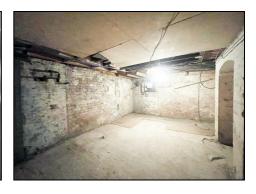

Previously run as a successful hairdressers and aesthetics salon, this property is ideal for those looking to continue in the beauty industry or start a new venture. The salon consists of 1 reception room, large basement, toilet and small kitchenette area offering convenience and flexibility for various business setups.