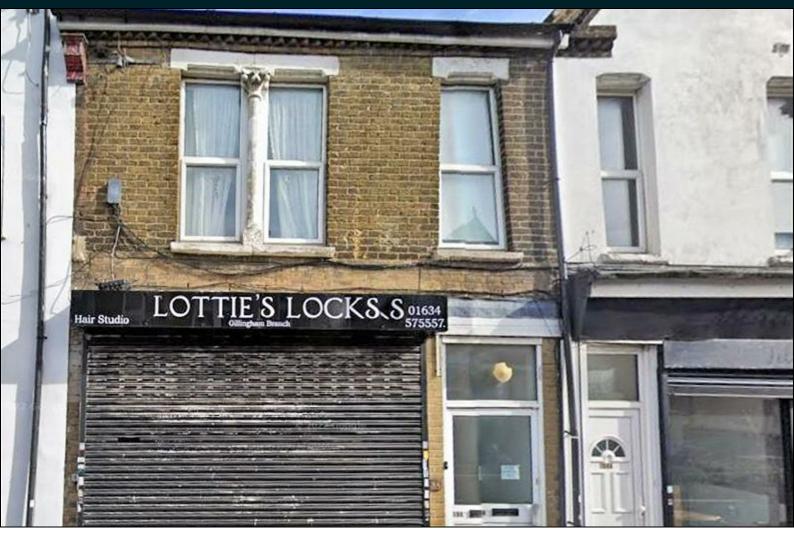

Canterbury Street, Gillingham ME7 5UB

£795 Per Calendar Month

Salon to rent in Canterbury Street, Gillingham.

Located on a busy road with lots of passing traffic, this shop is perfectly situated for attracting customers. The shutter to the shop front provides security, giving you peace of mind for your business.

Previously run as a successful hairdressers and aesthetics salon, this property is ideal for those looking to continue in the beauty industry or start a new venture. The salon consists of 1 reception room, large basement, toilet and small kitchenette area offering convenience and flexibility for various business setups.