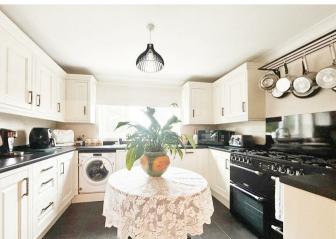

The open-plan living accommodation on the ground floor seamlessly connects the living area, a separate dining space, and a fitted kitchen. Additionally, the utility area provides extra convenience, while bedroom four and the family bathroom complete the downstairs layout. As you move to the first floor, you'll find 3 well-sized double bedrooms, with the master bedroom boasting the added benefit of an en suite WC.

11'5 x 9'7 (3.48m x 2.92m)

Dining Room

11'0 x 10'1 (3.35m x 3.07m)

Utility Room

6'9 x 6'6 (2.06m x 1.98m)

Bedroom

11'1 x 8'1 (3.38m x 2.46m)

En-Suite