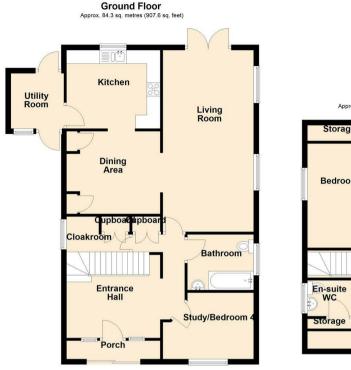

The open-plan living accommodation on the ground floor seamlessly connects the living area, a separate dining space, and a fitted kitchen. Additionally, the utility area provides extra convenience, while bedroom four and the family bathroom complete the downstairs layout. As you move to the first floor, you'll find 3 well-sized double bedrooms, with the master bedroom boasting the added benefit of an en suite WC.

## Entrance Hallway

Study/Bedroom 4

11'1 x 8'1 (3.38m x 2.46m)

Bathroom

8'1 x 6'9 (2.46m x 2.06m)

Living Room

22'2 x 11'1 (6.76m x 3.38m)

Kitchen

11'5 x 9'7 (3.48m x 2.92m)

Dining Room

11'0 x 10'1 (3.35m x 3.07m)

Utility Room

6'9 x 6'6 (2.06m x 1.98m)

Bedroom

11'1 x 8'1 (3.38m x 2.46m)

En-Suite