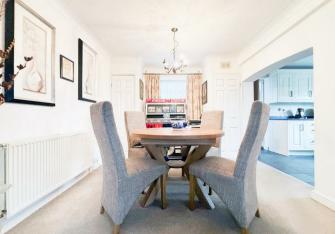

The open-plan living accommodation on the ground floor seamlessly connects the living area, a separate dining space, and a fitted kitchen. Additionally, the utility area provides extra convenience, while bedroom four and the family bathroom complete the downstairs layout. As you move to the first floor, you'll find 3 well-sized double bedrooms, with the master bedroom boasting the added benefit of an en suite WC.

11'5 x 9'7 (3.48m x 2.92m)

Dining Room

11'0 x 10'1 (3.35m x 3.07m)

Utility Room

6'9 x 6'6 (2.06m x 1.98m)

Bedroom

11'1 x 8'1 (3.38m x 2.46m)

En-Suite