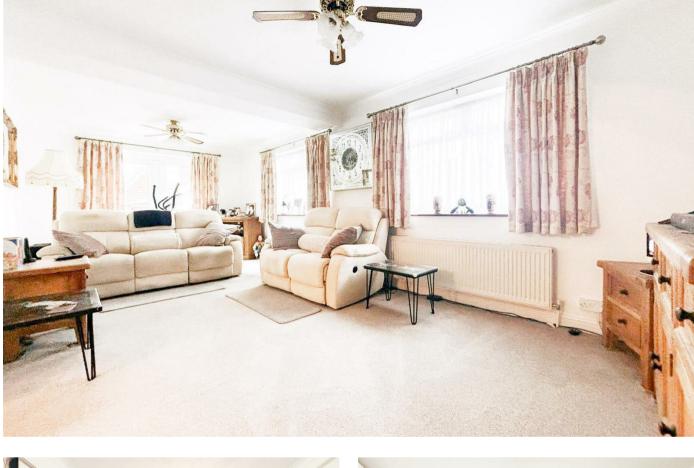

The open-plan living accommodation on the ground floor seamlessly connects the living area, a separate dining space, and a fitted kitchen. Additionally, the utility area provides extra convenience, while bedroom four and the family bathroom complete the downstairs layout. As you move to the first floor, you'll find 3 well-sized double bedrooms, with the master bedroom boasting the added benefit of an en suite WC.

## Entrance Hallway

Study/Bedroom 4

11'1 x 8'1 (3.38m x 2.46m)

Bathroom

8'1 x 6'9 (2.46m x 2.06m)

Living Room

22'2 x 11'1 (6.76m x 3.38m)

Kitchen