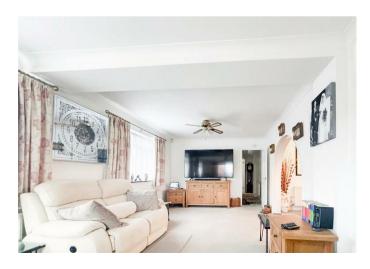

The open-plan living accommodation on the ground floor seamlessly connects the living area, a separate dining space, and a fitted kitchen. Additionally, the utility area provides extra convenience, while bedroom four and the family bathroom complete the downstairs layout. As you move to the first floor, you'll find 3 well-sized double bedrooms, with the master bedroom boasting the added benefit of an en suite WC.

## Entrance Hallway

Study/Bedroom 4

11'1 x 8'1 (3.38m x 2.46m)

Bathroom

8'1 x 6'9 (2.46m x 2.06m)

Living Room

22'2 x 11'1 (6.76m x 3.38m)

Kitchen