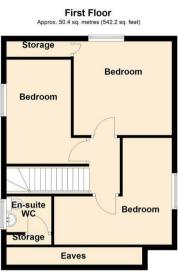

The open-plan living accommodation on the ground floor seamlessly connects the living area, a separate dining space, and a fitted kitchen. Additionally, the utility area provides extra convenience, while bedroom four and the family bathroom complete the downstairs layout. As you move to the first floor, you'll find 3 well-sized double bedrooms, with the master bedroom boasting the added benefit of an en suite WC.

11'5 x 9'7 (3.48m x 2.92m)

Dining Room

11'0 x 10'1 (3.35m x 3.07m)

Utility Room

6'9 x 6'6 (2.06m x 1.98m)

Bedroom

11'1 x 8'1 (3.38m x 2.46m)

En-Suite

6'6 x 4'4 (1.98m x 1.32m)

Bedroom

12'0 x 11'5 (3.66m x 3.48m)

Bedroom

13'0 x 7'10 (3.96m x 2.39m)

Total area: approx. 134.7 sq. metres (1449.8 sq. feet)

18 - 20 High Street Gillingham Kent ME7 1BB

01634 570057