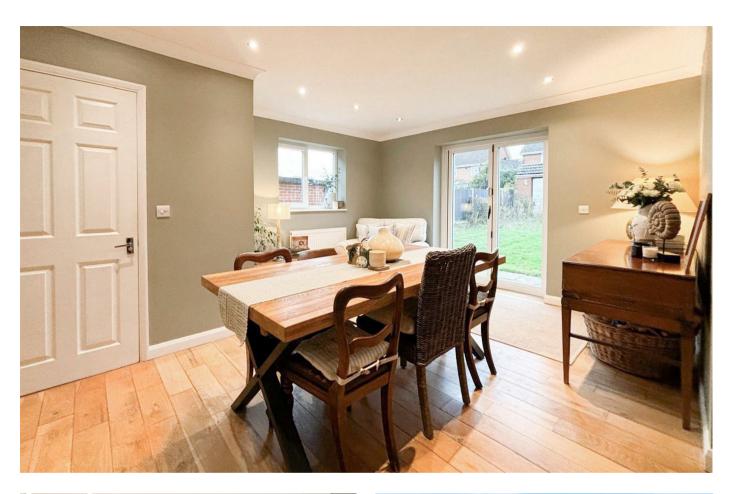

## St. Laurence Close Bapchild, Sittingbourne, ME9 9NB

CR Real Estate are delighted to offer for sale this beautiful, extended family home situated in the popular village of Bapchild, just on the outskirts of Sittingbourne. The property offers spacious living accommodation throughout and benefits include a large living room with log burner, open plan kitchen/diner with bi-fold doors leading to the rear garden and a shower room to the ground floor. The first floors has four great size bedrooms with the master having built in wardrobes and cloakroom WC as well as a separate family bathroom. Externally there are gardens to the front and rear as well as off street parking and a double garage. Please call us now to arrange your appointment to view.

## **Entrance Hall**

Lounge/Family Room 25'5 x 11'10 (7.75m x 3.61m)

Kitchen

16'4 x 10'6 (4.98m x 3.20m)

Dining Room 14'11 x 14'7 (4.55m x 4.45m)

Shower Room

Bedroom 14'6 x 13'4 (4.42m x 4.06m)

Cloakroom/WC