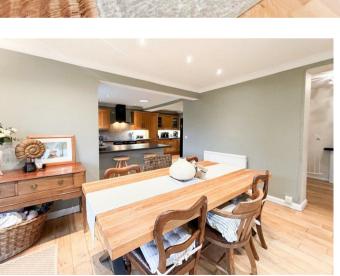

## St. Laurence Close Bapchild, Sittingbourne, ME9 9NB

CR Real Estate are delighted to offer for sale this beautiful, extended family home situated in the popular village of Bapchild, just on the outskirts of Sittingbourne. The property offers spacious living accommodation throughout and benefits include a large living room with log burner, open plan kitchen/diner with bi-fold doors leading to the rear garden and a shower room to the ground floor. The first floors has four great size bedrooms with the master having built in wardrobes and cloakroom WC as well as a separate family bathroom. Externally there are gardens to the front and rear as well as off street parking and a double garage. Please call us now to arrange your appointment to view.

## **Entrance Hall**

Lounge/Family Room 25'5 x 11'10 (7.75m x 3.61m)

Kitchen

16'4 x 10'6 (4.98m x 3.20m)

Dining Room 14'11 x 14'7 (4.55m x 4.45m)

Shower Room

Bedroom 14'6 x 13'4 (4.42m x 4.06m)

Cloakroom/WC