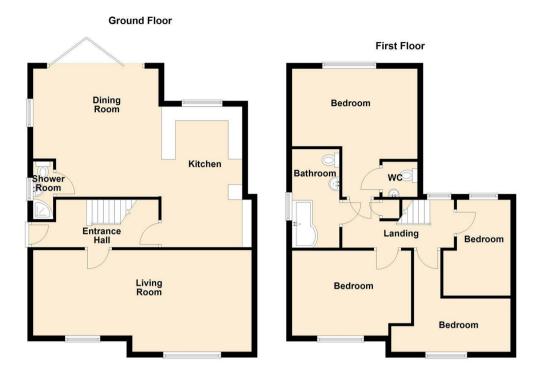

## **Entrance Hall**

Lounge/Family Room 25'5 x 11'10 (7.75m x 3.61m)

Kitchen

16'4 x 10'6 (4.98m x 3.20m)

Dining Room 14'11 x 14'7 (4.55m x 4.45m)

Shower Room

Bedroom 14'6 x 13'4 (4.42m x 4.06m)

Cloakroom/WC

Bedroom 13'10 x 9'11 (4.22m x 3.02m)

Bedroom 13'11 x 11'11 (4.24m x 3.63m)

Bedroom 11'2 x 6'3 (3.40m x 1.91m)

Family Bathroom 11'5 x 5'5 (3.48m x 1.65m)

18 - 20 High Street Gillingham Kent ME7 1BB

01634 570057