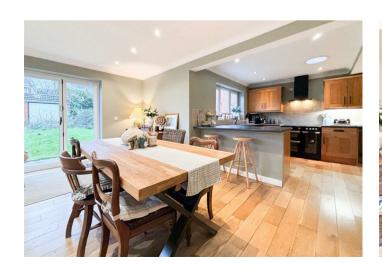

## St. Laurence Close Bapchild, Sittingbourne, ME9 9NB

CR Real Estate are delighted to offer for sale this beautiful, extended family home situated in the popular village of Bapchild, just on the outskirts of Sittingbourne. The property offers spacious living accommodation throughout and benefits include a large living room with log burner, open plan kitchen/diner with bi-fold doors leading to the rear garden and a shower room to the ground floor. The first floors has four great size bedrooms with the master having built in wardrobes and cloakroom WC as well as a separate family bathroom. Externally there are gardens to the front and rear as well as off street parking and a double garage. Please call us now to arrange your appointment to view.

## **Entrance Hall**

Lounge/Family Room 25'5 x 11'10 (7.75m x 3.61m)

Kitchen

16'4 x 10'6 (4.98m x 3.20m)

Dining Room 14'11 x 14'7 (4.55m x 4.45m)

Shower Room

Bedroom 14'6 x 13'4 (4.42m x 4.06m)

Cloakroom/WC