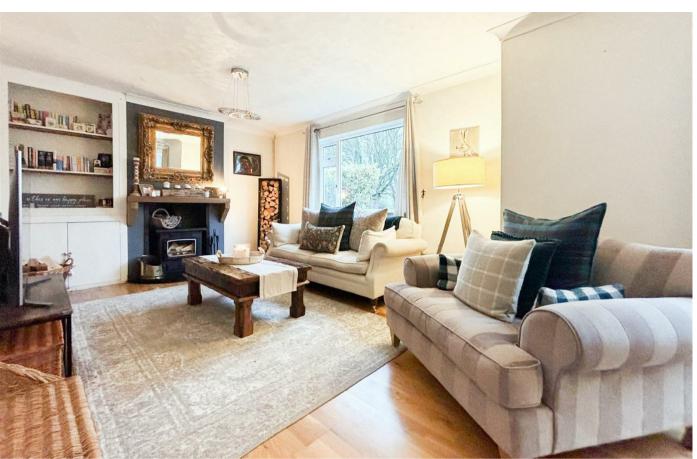

## St. Laurence Close Bapchild, Sittingbourne, ME9 9NB

CR Real Estate are delighted to offer for sale this beautiful, extended family home situated in the popular village of Bapchild, just on the outskirts of Sittingbourne. The property offers spacious living accommodation throughout and benefits include a large living room with log burner, open plan kitchen/diner with bi-fold doors leading to the rear garden and a shower room to the ground floor. The first floors has four great size bedrooms with the master having built in wardrobes and cloakroom WC as well as a separate family bathroom. Externally there are gardens to the front and rear as well as off street parking and a double garage. Please call us now to arrange your appointment to view.

- Extended Semi Detached Four Bedrooms
- Large Lounge/Family Room
- Open Plan Kitchen/Diner
- Ample Parking
- Double Garage
- Family Bathroom And Separate Shower Room
- Call Now To View

£425,000

## **Entrance Hall**

Lounge/Family Room 25'5 x 11'10 (7.75m x 3.61m)

Kitchen

16'4 x 10'6 (4.98m x 3.20m)

Dining Room 14'11 x 14'7 (4.55m x 4.45m)

Shower Room

Bedroom 14'6 x 13'4 (4.42m x 4.06m)

Cloakroom/WC