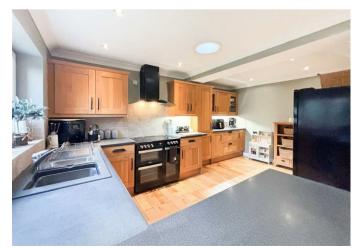

## St. Laurence Close Bapchild, Sittingbourne, ME9 9NB

CR Real Estate are delighted to offer for sale this beautiful, extended family home situated in the popular village of Bapchild, just on the outskirts of Sittingbourne. The property offers spacious living accommodation throughout and benefits include a large living room with log burner, open plan kitchen/diner with bi-fold doors leading to the rear garden and a shower room to the ground floor. The first floors has four great size bedrooms with the master having built in wardrobes and cloakroom WC as well as a separate family bathroom. Externally there are gardens to the front and rear as well as off street parking and a double garage. Please call us now to arrange your appointment to view.

## **Entrance Hall**

Lounge/Family Room 25'5 x 11'10 (7.75m x 3.61m)

Kitchen

16'4 x 10'6 (4.98m x 3.20m)

Dining Room 14'11 x 14'7 (4.55m x 4.45m)

Shower Room

Bedroom 14'6 x 13'4 (4.42m x 4.06m)

Cloakroom/WC