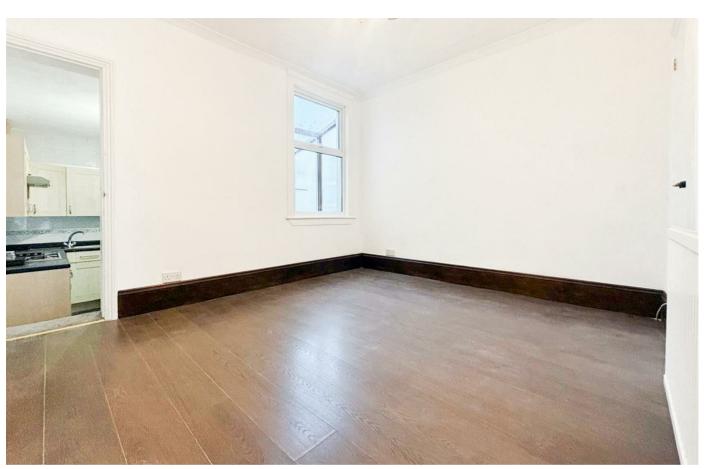

The property boasts a spacious lounge and separate dining area, providing ample space for family living and entertaining.

Additionally, the fitted kitchen is well-equipped, and a wet room completes the ground floor. Upstairs, the first floor features three bedrooms, with the third bedroom accessible through the second, providing versatility as a bedroom, dressing room, home office, or even a nursery.

# Lounge

12'1 x 9'10 (3.68m x 3.00m)

# Dining Room

12'1 x 10'2 (3.68m x 3.10m)