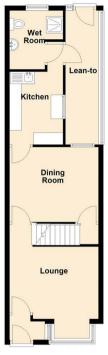

The property boasts a spacious lounge and separate dining area, providing ample space for family living and entertaining.

Additionally, the fitted kitchen is well-equipped, and a wet room completes the ground floor. Upstairs, the first floor features three bedrooms, with the third bedroom accessible through the second, providing versatility as a bedroom, dressing room, home office, or even a nursery.

#### **Entrance Porch**

# Lounge

12'1 x 9'10 (3.68m x 3.00m)

# Dining Room

12'1 x 10'2 (3.68m x 3.10m)

## Kitchen

9'11 x 7'3 (3.02m x 2.21m)

#### Wet Room

8'0 x 7'3 (2.44m x 2.21m)

#### Lean To

17'0 x 4'1 (5.18m x 1.24m)