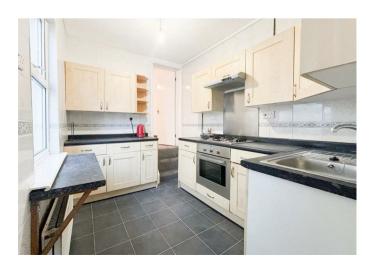

The property boasts a spacious lounge and separate dining area, providing ample space for family living and entertaining.

Additionally, the fitted kitchen is well-equipped, and a wet room completes the ground floor. Upstairs, the first floor features three bedrooms, with the third bedroom accessible through the second, providing versatility as a bedroom, dressing room, home office, or even a nursery.

## Kitchen

9'11 x 7'3 (3.02m x 2.21m)