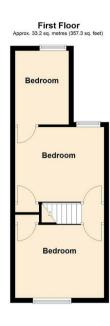

The property boasts a spacious lounge and separate dining area, providing ample space for family living and entertaining.

Additionally, the fitted kitchen is well-equipped, and a wet room completes the ground floor. Upstairs, the first floor features three bedrooms, with the third bedroom accessible through the second, providing versatility as a bedroom, dressing room, home office, or even a nursery.

#### Bedroom

12'2 x 9'11 (3.71m x 3.02m)

#### Bedroom

12'1 x 10'2 (3.68m x 3.10m)

## Bedroom

10'0 x 7'4 (3.05m x 2.24m)

18 - 20 High Street Gillingham Kent ME7 1BB

01634 570057

www.crrealestate.co.uk twitter.com/CRRealEstateUK facebook.com/CRRealEstateUK

Total area: approx. 95.3 sq. metres (1025.8 sq. feet)