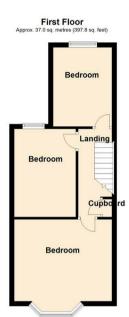

#### Ground Floor Approx. 48.0 sq. metres (516.8 sq. feet)

Total area: approx. 100.0 sq. metres (1076.8 sq. feet)

Basement

Basement

18 - 20 High Street Gillingham Kent ME7 1BB

01634 570057

www.crrealestate.co.uk twitter.com/CRRealEstateUK facebook.com/CRRealEstateUK