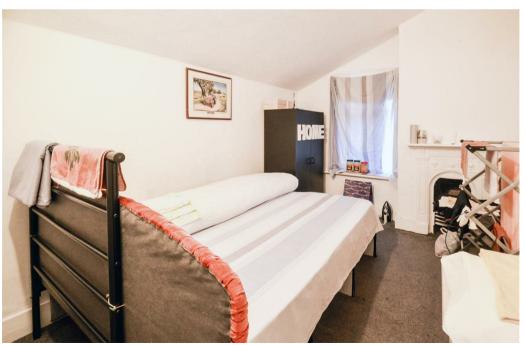

## Bedroom

13'2 x 11'1 (4.01m x 3.38m)

#### Bedroom

11'10 x 8'4 (3.61m x 2.54m)

## Bedroom

10'8 x 8'0 (3.25m x 2.44m)