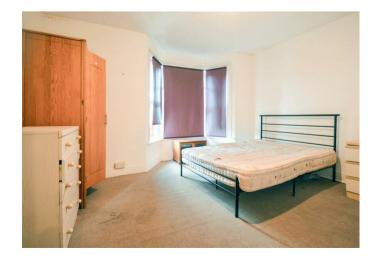

## Bedroom

13'2 x 11'1 (4.01m x 3.38m)

#### Bedroom

11'10 x 8'4 (3.61m x 2.54m)

## Bedroom

10'8 x 8'0 (3.25m x 2.44m)