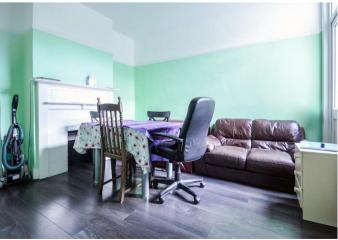

## Lounge

10'6 x 11'1 (3.20m x 3.38m)

# Dining Room

11'10 x 10'6 (3.61m x 3.20m)