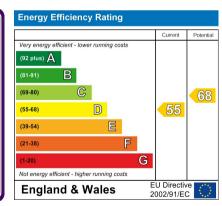

opular Location
- No Onward Chain
- Cellar
- Spacious Kitchen
- Enclosed Rear Garden
- Bathroom & Separate W/C
- Council Tax Band B



## Lounge

10'6 x 11'1 (3.20m x 3.38m)

# Dining Room

11'10 x 10'6 (3.61m x 3.20m)

#### Kitchen

16'6 x 7'11 (5.03m x 2.41m)

## Bathroom

8'0 x 5'2 (2.44m x 1.57m)

#### WC

3'6 x 3'4 (1.07m x 1.02m)

## Bedroom

13'2 x 11'1 (4.01m x 3.38m)

#### Bedroom

11'10 x 8'4 (3.61m x 2.54m)

## Bedroom

10'8 x 8'0 (3.25m x 2.44m)

## Cellar

13'0 x 10'10 (3.96m x 3.30m)

#### Ground Floor Approx. 48.0 sq. metres (516.8 sq. feet)





Total area: approx. 100.0 sq. metres (1076.8 sq. feet)



Basement

Basement







18 - 20 High Street Gillingham Kent ME7 1BB

01634 570057

www.crrealestate.co.uk twitter.com/CRRealEstateUK facebook.com/CRRealEstateUK















CR Real Estate endeavour to maintain accurate depictions of properties in Virtual Tours, Floor Plans and descriptions, however, these are intended only as a guide and purchasers must satisfy themselves by personal inspection.