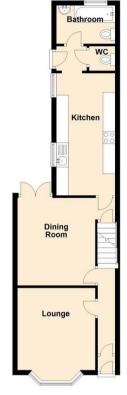

#### Ground Floor Approx. 48.0 sq. metres (516.8 sq. feet)

Total area: approx. 100.0 sq. metres (1076.8 sq. feet)

Basement

Basement

18 - 20 High Street Gillingham Kent ME7 1BB

01634 570057

www.crrealestate.co.uk twitter.com/CRRealEstateUK facebook.com/CRRealEstateUK