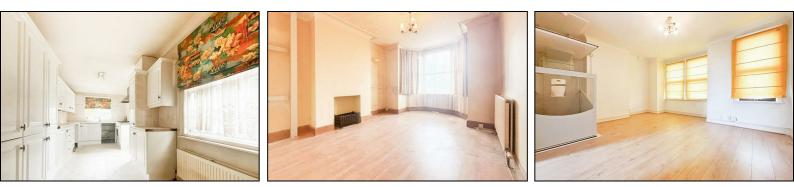

On the ground floor, the house features a well-sized living room, separate dining area plus a large 20-foot kitchen which is a standout feature, offering plenty of room for family gatherings or entertaining guests. Upstairs, the first floor includes a family bathroom and two spacious double bedrooms, with the master bedroom benefiting from an ensuite wet room. On the second floor, you'll find another generously sized double bedroom, perfect for guests or as a home office. Externally, the property benefits from an enclosed rear garden.

#### **Entrance Hall**

| Lounge            | 12'1 x 11'5 (3.68m x 3.48m)  |
|-------------------|------------------------------|
| Dining Room       | 12'2 x 11'10 (3.71m x 3.61m) |
| Kitchen           | 20'0 x 8'11 (6.10m x 2.72m)  |
| Bedroom           | 14'11 x 12'2 (4.55m x 3.71m) |
| En Suite Wet Room | 12'3 x 9'2 (3.73m x 2.79m)   |
| Bedroom           | 9'3 x 8'11 (2.82m x 2.72m)   |
| Family Bathroom   | 6'6 x 5'7 (1.98m x 1.70m)    |