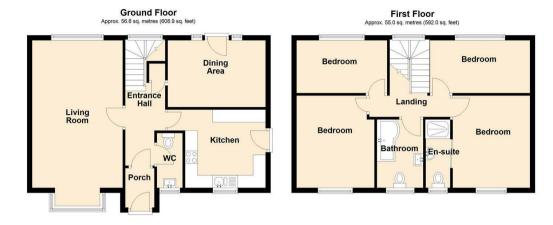

## **Entrance Porch**

Hallway

Living Room

19'4 x 11'11 (5.89m x 3.63m)

Dining Room

12'10 x 8'10 (3.91m x 2.69m)

Kitchen

10'7 x 10'3 (3.23m x 3.12m)

Cloakroom/WC

7'2 x 3'4 (2.18m x 1.02m)

Bedroom

12'3 x 10'2 (3.73m x 3.10m)

En Suite

8'11 x 3'3 (2.72m x 0.99m)

Bedroom

12'2 x 10'11 (3.71m x 3.33m)

Bedroom

13'2 x 6'11 (4.01m x 2.11m)

Bedroom

12'1 x 6'11 (3.68m x 2.11m)

Bathroom

8'10 x 6'1 (2.69m x 1.85m)

REAL ESTATE ESTATE AGENCY : REDEFINED

18 - 20 High Street Gillingham Kent ME7 1BB

01634 570057

www.crrealestate.co.uk twitter.com/CRRealEstateUK facebook.com/CRRealEstateUK

Total area: approx. 111.6 sq. metres (1201.0 sq. feet)

CR Real Estate endeavour to maintain accurate depictions of properties in Virtual Tours, Floor Plans and descriptions, however, these are intended only as a guide and purchasers must satisfy themselves by personal inspection.