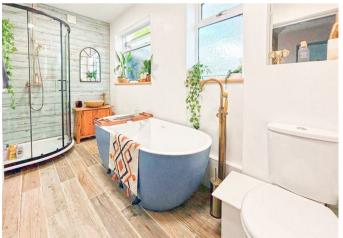

Internal benefits include a spacious living area, modern fitted kitchen/diner and recently updated four piece family bathroom with separate shower to the ground floor. The first floor has the two double bedrooms. Externally, there is a driveway providing off street parking to the front as well as a great size garden to the rear.

## Entrance Hall

Living Room 22'8 x 10'5 (6.91m x 3.18m)

Kitchen 12'1 x 9'5 (3.68m x 2.87m)

Bathroom 12'0 x 5'8 (3.66m x 1.73m)

Bedroom 13'8 x 12'6 (4.17m x 3.81m)

Bedroom 13'8 x 9'11 (4.17m x 3.02m)

Total area: approx. 82.1 sq. metres (883.3 sq. feet)