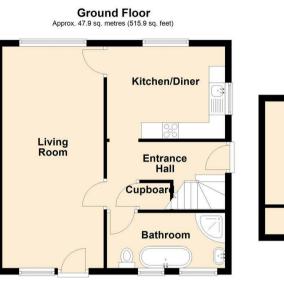

Internal benefits include a spacious living area, modern fitted kitchen/diner and recently updated four piece family bathroom with separate shower to the ground floor. The first floor has the two double bedrooms. Externally, there is a driveway providing off street parking to the front as well as a great size garden to the rear.

## Entrance Hall

Living Room 22'8 x 10'5 (6.91m x 3.18m)

Kitchen 12'1 x 9'5 (3.68m x 2.87m)

Bathroom 12'0 x 5'8 (3.66m x 1.73m)

Bedroom 13'8 x 12'6 (4.17m x 3.81m)

Bedroom 13'8 x 9'11 (4.17m x 3.02m)

Total area: approx. 82.1 sq. metres (883.3 sq. feet)