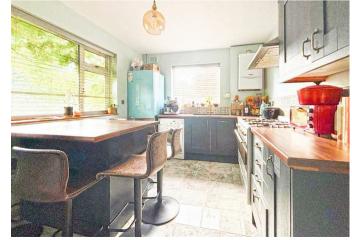

Internal benefits include a spacious living area, modern fitted kitchen/diner and recently updated four piece family bathroom with separate shower to the ground floor. The first floor has the two double bedrooms. Externally, there is a driveway providing off street parking to the front as well as a great size garden to the rear.

## Entrance Hall

Living Room 22'8 x 10'5 (6.91m x 3.18m)

Kitchen 12'1 x 9'5 (3.68m x 2.87m)

Bathroom 12'0 x 5'8 (3.66m x 1.73m)

Bedroom 13'8 x 12'6 (4.17m x 3.81m)

Bedroom 13'8 x 9'11 (4.17m x 3.02m)

Total area: approx. 82.1 sq. metres (883.3 sq. feet)