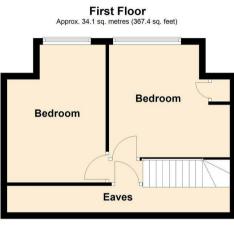

Internal benefits include a spacious living area, modern fitted kitchen/diner and recently updated four piece family bathroom with separate shower to the ground floor. The first floor has the two double bedrooms. Externally, there is a driveway providing off street parking to the front as well as a great size garden to the rear.

## Entrance Hall

Living Room 22'8 x 10'5 (6.91m x 3.18m)

Kitchen 12'1 x 9'5 (3.68m x 2.87m)

Bathroom 12'0 x 5'8 (3.66m x 1.73m)

Bedroom 13'8 x 12'6 (4.17m x 3.81m)

Bedroom 13'8 x 9'11 (4.17m x 3.02m)

Total area: approx. 82.1 sq. metres (883.3 sq. feet)