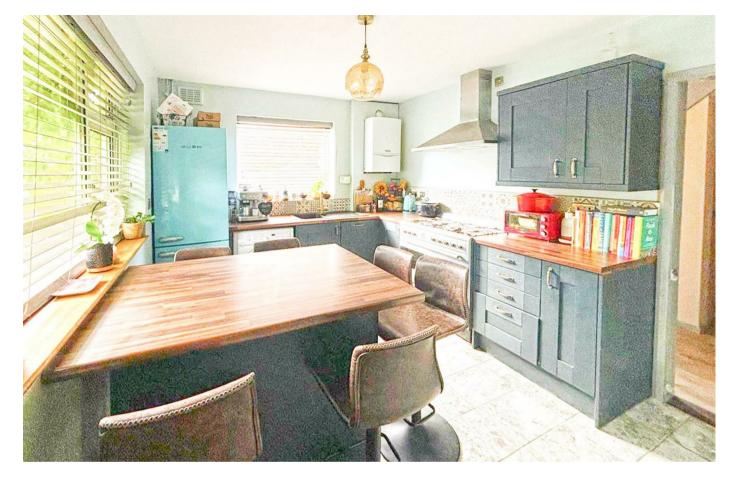

Internal benefits include a spacious living area, modern fitted kitchen/diner and recently updated four piece family bathroom with separate shower to the ground floor. The first floor has the two double bedrooms. Externally, there is a driveway providing off street parking to the front as well as a great size garden to the rear.

## Entrance Hall

Living Room 22'8 x 10'5 (6.91m x 3.18m)

Kitchen 12'1 x 9'5 (3.68m x 2.87m)

Bathroom 12'0 x 5'8 (3.66m x 1.73m)

Bedroom 13'8 x 12'6 (4.17m x 3.81m)

Bedroom 13'8 x 9'11 (4.17m x 3.02m)

Total area: approx. 82.1 sq. metres (883.3 sq. feet)