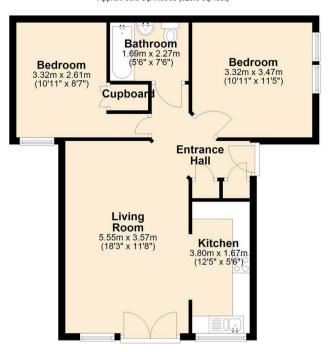

#### **Entrance Hall**

### Living Room

18'3 x 11'5 (5.56m x 3.48m)

#### Bedroom

11'5 x 10'11 (3.48m x 3.33m)

#### Bedroom

10'11 x 8'7 (3.33m x 2.62m)

#### Bathroom

7'6 x 5'6 (2.29m x 1.68m)

#### Kitchen

12'5 x 5'6 (3.78m x 1.68m)

18 - 20 High Street Gillingham Kent ME7 1BB

01634 570057

www.crrealestate.co.uk twitter.com/CRRealEstateUK facebook.com/CRRealEstateUK

#### **Ground Floor**

Approx. 58.5 sq. metres (629.6 sq. feet)

Total area: approx. 58.5 sq. metres (629.6 sq. feet)

CR Real Estate endeavour to maintain accurate depictions of properties in Virtual Tours, Floor Plans and descriptions, however, these are intended only as a guide and purchasers must satisfy themselves by personal inspection.