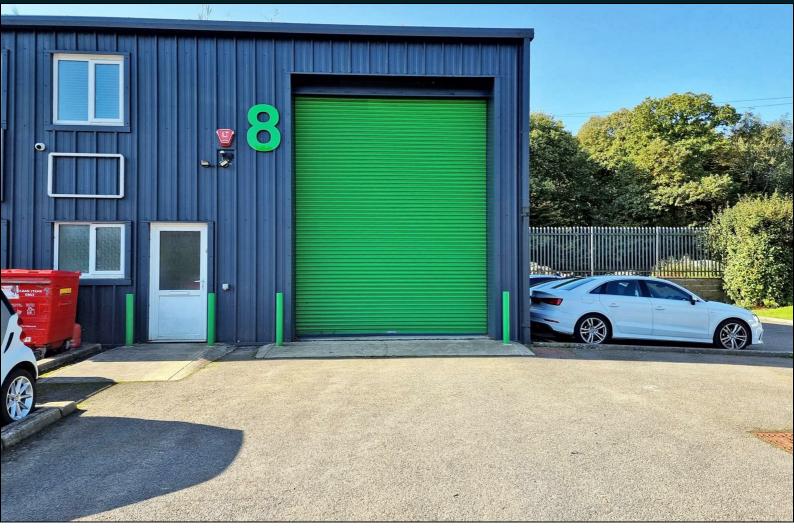

## £2,800 Per Calendar Month

CR REAL ESTATE are delighted to offer this commercial unit. As a whole unit it contains a large warehouse on the ground floor with kitchen and bathroom. Upstairs is five office rooms. We can break this down if you only want the warehouse, or only the offices, or even just one office. Call us to discuss further. Utility bill included.