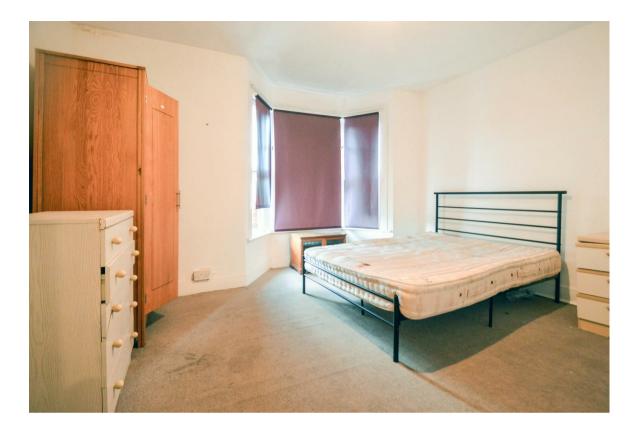

Kitchen 16'6 x 7'11 (5.03m x 2.41m)

Bathroom 8'0 x 5'2 (2.44m x 1.57m)

WC 3'6 x 3'4 (1.07m x 1.02m)

Bedroom 13'2 x 11'1 (4.01m x 3.38m)

Bedroom 11'10 x 8'4 (3.61m x 2.54m)

Bedroom 10'8 x 8'0 (3.25m x 2.44m)