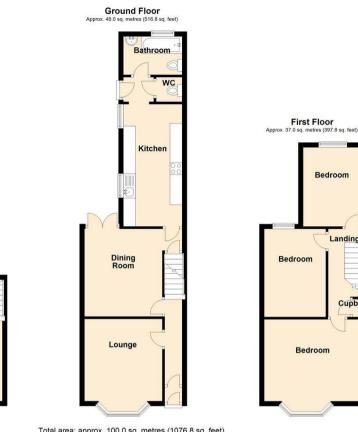

- 3 Bedroom House
- Popular Location
- No Onward Chain
- Converted Cellar
- Spacious Kitchen
- Enclosed Rear Garden
- Bathroom & Separate W/C
- Call Now to View

Lounge 10'6 x 11'1 (3.20m x 3.38m)

Dining Room 11'10 x 10'6 (3.61m x 3.20m)

Kitchen 16'6 x 7'11 (5.03m x 2.41m)

Bathroom 8'0 x 5'2 (2.44m x 1.57m)

WC 3'6 x 3'4 (1.07m x 1.02m)

Bedroom 13'2 x 11'1 (4.01m x 3.38m)

Bedroom 11'10 x 8'4 (3.61m x 2.54m)

Bedroom 10'8 x 8'0 (3.25m x 2.44m)

Cellar 13'0 x 10'10 (3.96m x 3.30m)

Basement

Approx. 15.1 sq. metres (162.1 sq. feet)

Basement

Bedroom

Landing

Cupb

Current Potential