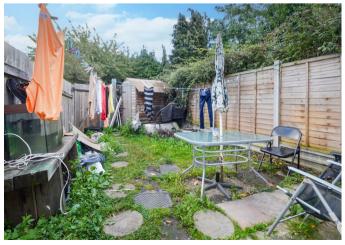

- 3 Bedroom House
- Popular Location
- No Onward Chain
- Converted Cellar
- Spacious Kitchen
- Enclosed Rear Garden
- Bathroom & Separate W/C
- Call Now to View

Lounge 10'6 x 11'1 (3.20m x 3.38m)

Dining Room 11'10 x 10'6 (3.61m x 3.20m)