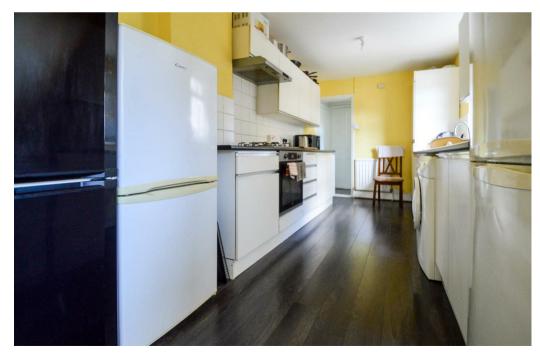

Kitchen 16'6 x 7'11 (5.03m x 2.41m)

Bathroom 8'0 x 5'2 (2.44m x 1.57m)

WC 3'6 x 3'4 (1.07m x 1.02m)

Bedroom 13'2 x 11'1 (4.01m x 3.38m)

Bedroom 11'10 x 8'4 (3.61m x 2.54m)

Bedroom 10'8 x 8'0 (3.25m x 2.44m)