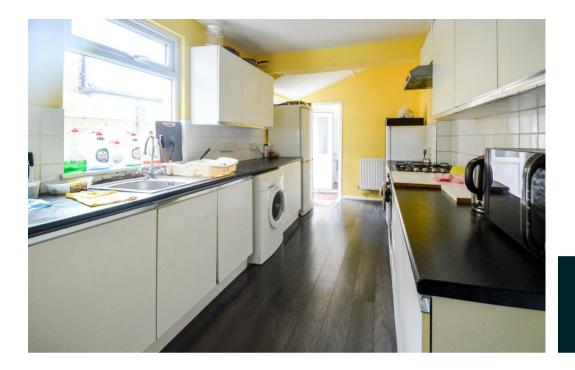

Kitchen 16'6 x 7'11 (5.03m x 2.41m)

Bathroom 8'0 x 5'2 (2.44m x 1.57m)

WC 3'6 x 3'4 (1.07m x 1.02m)

Bedroom 13'2 x 11'1 (4.01m x 3.38m)

Bedroom 11'10 x 8'4 (3.61m x 2.54m)

Bedroom 10'8 x 8'0 (3.25m x 2.44m)