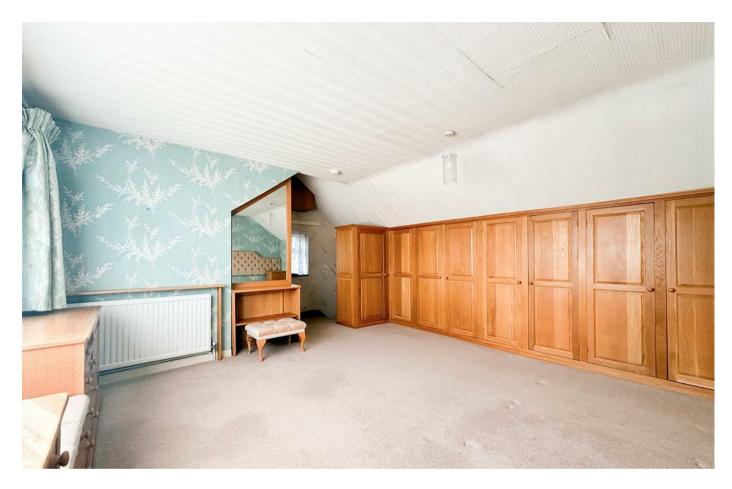

## Bedroom

19'0 x 15'0 (5.79m x 4.57m)

**Ground Floor** 

Total area: approx. 77.2 sq. metres (831.4 sq. feet)

18 - 20 High Street Gillingham Kent ME7 1BB

01634 570057

www.crrealestate.co.uk twitter.com/CRRealEstateUK facebook.com/CRRealEstateUK