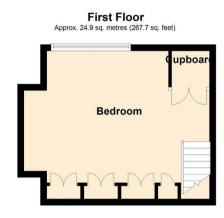

The inviting interior of this home includes a spacious lounge/diner, separate fitted kitchen, double bedroom, and a convenient wet room on the ground floor. Upstairs, the first floor has an additional double bedroom, complete with ample built-in storage. Externally, the property boasts a generous driveway for off-street parking at the front and an expansive garden to the rear, perfect for gardening or entertaining.

## Bedroom

19'0 x 15'0 (5.79m x 4.57m)

**Ground Floor** 

Total area: approx. 77.2 sq. metres (831.4 sq. feet)

18 - 20 High Street Gillingham Kent ME7 1BB

01634 570057

www.crrealestate.co.uk twitter.com/CRRealEstateUK facebook.com/CRRealEstateUK