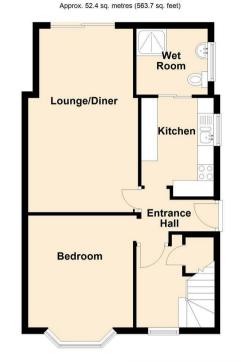

The inviting interior of this home includes a spacious lounge/diner, separate fitted kitchen, double bedroom, and a convenient wet room on the ground floor. Upstairs, the first floor has an additional double bedroom, complete with ample built-in storage. Externally, the property boasts a generous driveway for off-street parking at the front and an expansive garden to the rear, perfect for gardening or entertaining.

#### **Entrance Hall**

## Living Room

18'7 x 11'2 (5.66m x 3.40m)

## Kitchen

10'0 x 7'4 (3.05m x 2.24m)

### Wet Room

7'3 x 5'10 (2.21m x 1.78m)

## Bedroom

11'5 x 10'8 (3.48m x 3.25m)