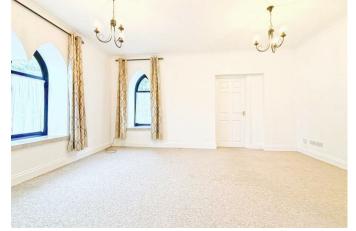

Inside, the apartment has been thoughtfully updated, and includes a modern fitted kitchen, lounge, bathroom as well as the two bedrooms with ample storage. Additionally, you will also benefit from an allocated parking

## Entrance Hall

Living Room 14'4 x 16'5 (4.37m x 5.00m)

Kitchen 8'8 x 7'9 (2.64m x 2.36m)

Bedroom 11'4 x 10'2 (3.45m x 3.10m)

Bedroom 10'10 x 6'11 (3.30m x 2.11m)

Bathroom 7'1 x 5'11 (2.16m x 1.80m)

18 - 20 High Street Gillingham Kent ME7 1BB **01634 570057** 