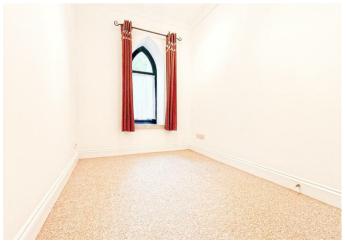

## Entrance Hall

Living Room 14'4 x 16'5 (4.37m x 5.00m)

Kitchen 8'8 x 7'9 (2.64m x 2.36m)

Bedroom 11'4 x 10'2 (3.45m x 3.10m)

Bedroom 10'10 x 6'11 (3.30m x 2.11m)

Bathroom 7'1 x 5'11 (2.16m x 1.80m)

18 - 20 High Street Gillingham Kent ME7 1BB **01634 570057** 