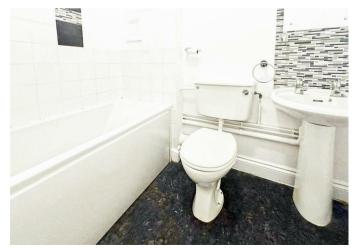

Inside, the apartment has been thoughtfully updated, and includes a modern fitted kitchen, lounge, bathroom as well as the two bedrooms with ample storage. Additionally, you will also benefit from an allocated parking

## Entrance Hall

Living Room 14'4 x 16'5 (4.37m x 5.00m)

Kitchen 8'8 x 7'9 (2.64m x 2.36m)

Bedroom 11'4 x 10'2 (3.45m x 3.10m)

Bedroom 10'10 x 6'11 (3.30m x 2.11m)

Bathroom 7'1 x 5'11 (2.16m x 1.80m)

18 - 20 High Street Gillingham Kent ME7 1BB **01634 570057** 