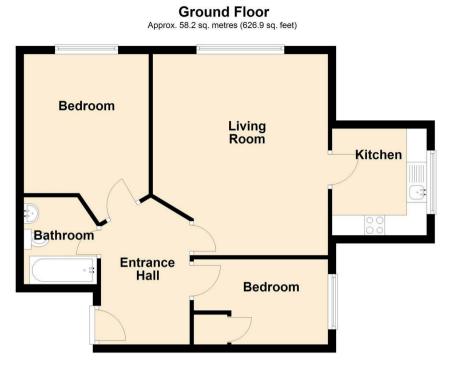

## Entrance Hall

Living Room 14'4 x 16'5 (4.37m x 5.00m)

Kitchen 8'8 x 7'9 (2.64m x 2.36m)

Bedroom 11'4 x 10'2 (3.45m x 3.10m)

Bedroom 10'10 x 6'11 (3.30m x 2.11m)

Bathroom 7'1 x 5'11 (2.16m x 1.80m)

18 - 20 High Street Gillingham Kent ME7 1BB **01634 570057** 

www.crrealestate.co.uk twitter.com/CRRealEstateUK facebook.com/CRRealEstateUK

Total area: approx. 58.2 sq. metres (626.9 sq. feet)

CR Real Estate endeavour to maintain accurate depictions of properties in Virtual Tours, Floor Plans and descriptions, however, these are intended only as a guide and purchasers must satisfy themselves by personal inspection.