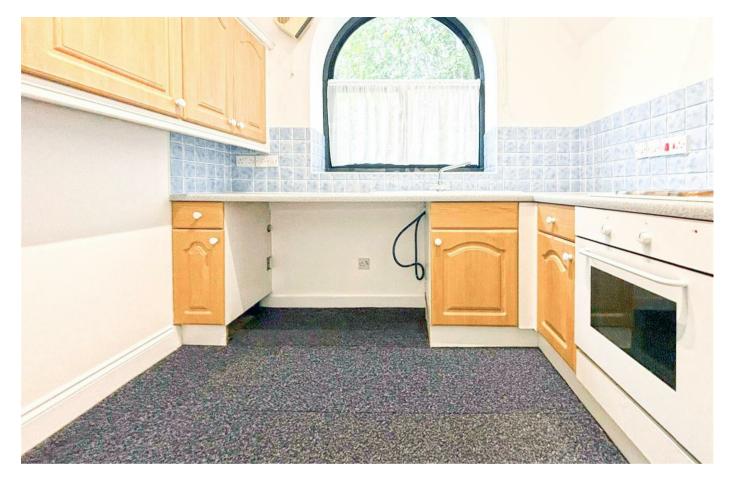

Inside, the apartment has been thoughtfully updated, and includes a modern fitted kitchen, lounge, bathroom as well as the two bedrooms with ample storage. Additionally, you will also benefit from an allocated parking

## Entrance Hall

Living Room 14'4 x 16'5 (4.37m x 5.00m)

Kitchen 8'8 x 7'9 (2.64m x 2.36m)

Bedroom 11'4 x 10'2 (3.45m x 3.10m)

Bedroom 10'10 x 6'11 (3.30m x 2.11m)

Bathroom 7'1 x 5'11 (2.16m x 1.80m)

18 - 20 High Street Gillingham Kent ME7 1BB **01634 570057** 