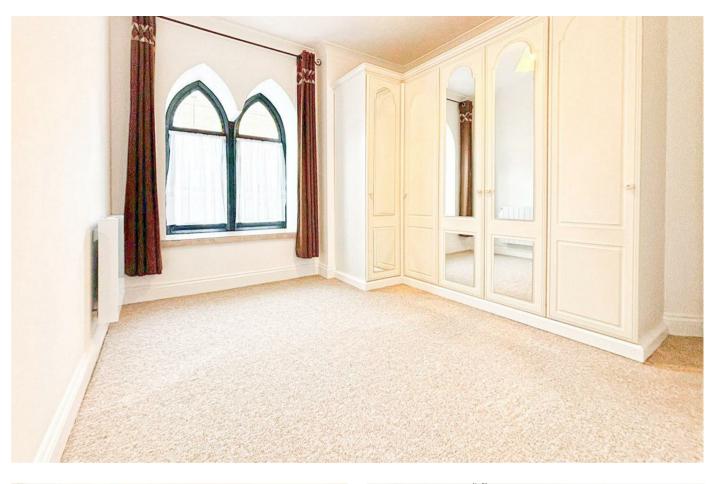

Inside, the apartment has been thoughtfully updated, and includes a modern fitted kitchen, lounge, bathroom as well as the two bedrooms with ample storage. Additionally, you will also benefit from an allocated parking

## Entrance Hall

Living Room 14'4 x 16'5 (4.37m x 5.00m)

Kitchen 8'8 x 7'9 (2.64m x 2.36m)

Bedroom 11'4 x 10'2 (3.45m x 3.10m)

Bedroom 10'10 x 6'11 (3.30m x 2.11m)

Bathroom 7'1 x 5'11 (2.16m x 1.80m)

18 - 20 High Street Gillingham Kent ME7 1BB **01634 570057** 