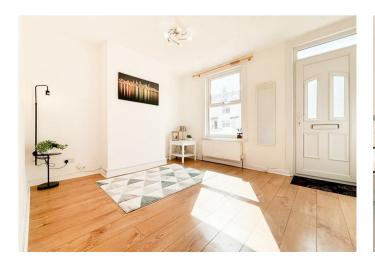

## Lounge

11'10 x 10'9 (3.61m x 3.28m)

# Dining Room

11'9 x 10'5 (3.58m x 3.18m)