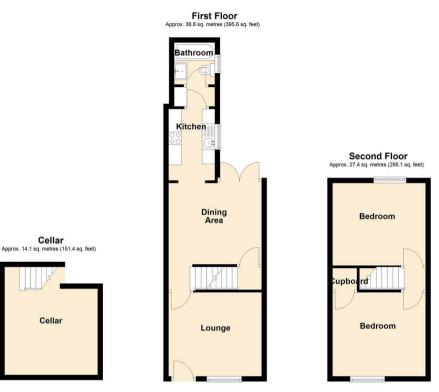

The home offers a spacious lounge, separate dining area, and a fitted kitchen on the ground floor, along with a stylish, modern bathroom. Upstairs, the first floor boasts two generously sized double bedrooms. The property also features a useful cellar, perfect for additional storage space. Externally, the property benefits from a small, low-maintenance courtyard at the front, while the rear includes an enclosed garden with gated rear access.

## Lounge

11'10 x 10'9 (3.61m x 3.28m)

# Dining Room

11'9 x 10'5 (3.58m x 3.18m)

#### Kitchen

9'2 x 5'11 (2.79m x 1.80m)

#### Bathroom

6'7 x 5'4 (2.01m x 1.63m)

### Cellar

11'1 x 10'9 (3.38m x 3.28m)

### Bedroom

11'10 x 10'9 (3.61m x 3.28m)

#### Bedroom

11'9 x 10'7 (3.58m x 3.23m)

18 - 20 High Street Gillingham Kent ME7 1BB

01634 570057

www.crrealestate.co.uk twitter.com/CRRealEstateUK facebook.com/CRRealEstateUK

Total area: approx. 78.2 sq. metres (842.1 sq. feet)