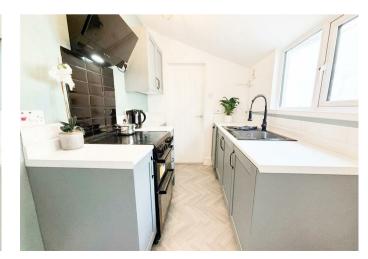

, the property benefits from a small, low-maintenance courtyard at the front, while the rear includes an enclosed garden with gated rear access.

Positioned within a short walk to Gillingham High Street, you will benefit from easy access to an array of local amenities, including shops, restaurants, and popular local schools. As well as excellent transport links by train, car, and bus for easy access to surrounding towns, as well as the A2/M2/M20 for quick connections to London and the Kent coast.

This property offers a blank canvas full of potential, ready for new owners to move in and add their own style. Don't miss the chance to make this delightful house your new home - call us today to book a viewing and discover everything this property has to offer.

## Asking Price £250,000









## Lounge

11'10 x 10'9 (3.61m x 3.28m)

# Dining Room

11'9 x 10'5 (3.58m x 3.18m)

#### Kitchen

9'2 x 5'11 (2.79m x 1.80m)

#### Bathroom

6'7 x 5'4 (2.01m x 1.63m)

### Cellar

11'1 x 10'9 (3.38m x 3.28m)

### Bedroom

11'10 x 10'9 (3.61m x 3.28m)

#### Bedroom

11'9 x 10'7 (3.58m x 3.23m)











18 - 20 High Street Gillingham Kent ME7 1BB

01634 570057

www.crrealestate.co.uk twitter.com/CRRealEstateUK facebook.com/CRRealEstateUK











Total area: approx. 78.2 sq. metres (842.1 sq. feet)





CR Real Estate endeavour to maintain accurate depictions of properties in Virtual Tours, Floor Plans and descriptions, however, these are intended only as a guide and purchasers must satisfy themselves by personal inspection.