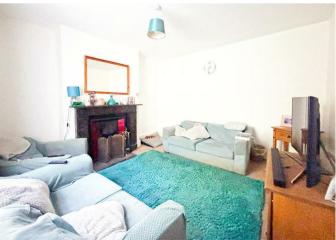

## Dully Hill Doddington, Sittingbourne, ME9 0BY

CR Real Estate are delighted to offer for sale with NO ONWARD CHAIN this detached family home situated in the quaint village location of Doddington. Internal benefits include a living room, separate dining room and a spacious kitchen/diner measuring over 26ft. The first floor has the three double bedrooms as well as the family bathroom. There is also a cellar which is useful for storage. Externally, there is a driveway providing off street parking to the front as well as a garage. There is a great size garden to the rear. Please call us now to arrange your appointment to view.

## Entrance Hall

Lounge 12'5 x 12'0 (3.78m x 3.66m)

Dining Room 12'4 x 12'5 (3.76m x 3.78m)

Kitchen/Diner 26'1 x 10'4 (7.95m x 3.15m)

Cloakroom/WC 4'6 x 4'2 (1.37m x 1.27m)

Utility Room 6'6 x 4'6 (1.98m x 1.37m)