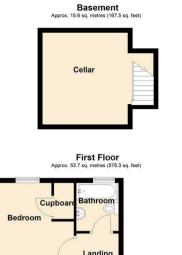

Cellar 12'5 x 12'3 (3.78m x 3.73m)

Bedroom 12'5 x 12'2 (3.78m x 3.71m)

Bedroom 12'3 x 12'2 (3.73m x 3.71m)

Bedroom 12'1 x 11'0 (3.68m x 3.35m)

Family Bathroom 6'6 x 5'9 (1.98m x 1.75m)

Landing Bedroom Bedroom