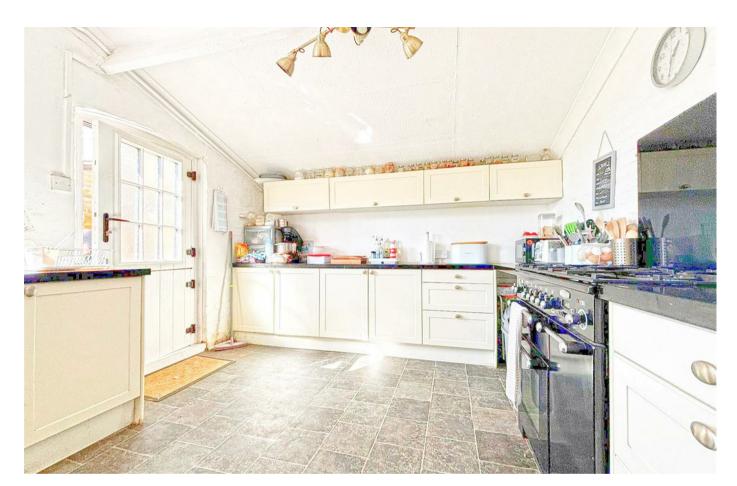

## Dully Hill Doddington, Sittingbourne, ME9 0BY

CR Real Estate are delighted to offer for sale with NO ONWARD CHAIN this detached family home situated in the quaint village location of Doddington. Internal benefits include a living room, separate dining room and a spacious kitchen/diner measuring over 26ft. The first floor has the three double bedrooms as well as the family bathroom. There is also a cellar which is useful for storage. Externally, there is a driveway providing off street parking to the front as well as a garage. There is a great size garden to the rear. Please call us now to arrange your appointment to view.

## Entrance Hall

Lounge 12'5 x 12'0 (3.78m x 3.66m)

Dining Room 12'4 x 12'5 (3.76m x 3.78m)

Kitchen/Diner 26'1 x 10'4 (7.95m x 3.15m)

Cloakroom/WC 4'6 x 4'2 (1.37m x 1.27m)

Utility Room 6'6 x 4'6 (1.98m x 1.37m)