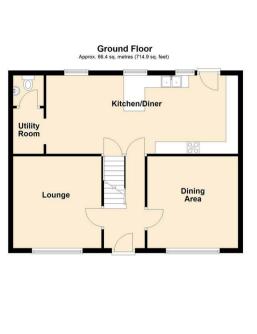

## Entrance Hall

Lounge 12'5 x 12'0 (3.78m x 3.66m)

Dining Room 12'4 x 12'5 (3.76m x 3.78m)

Kitchen/Diner 26'1 x 10'4 (7.95m x 3.15m)

Cloakroom/WC 4'6 x 4'2 (1.37m x 1.27m)

Utility Room 6'6 x 4'6 (1.98m x 1.37m)