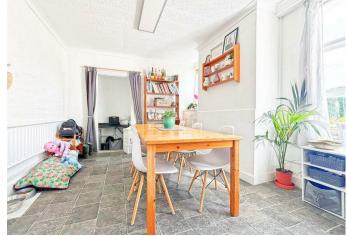

## Dully Hill Doddington, Sittingbourne, ME9 0BY

CR Real Estate are delighted to offer for sale with NO ONWARD CHAIN this detached family home situated in the quaint village location of Doddington. Internal benefits include a living room, separate dining room and a spacious kitchen/diner measuring over 26ft. The first floor has the three double bedrooms as well as the family bathroom. There is also a cellar which is useful for storage. Externally, there is a driveway providing off street parking to the front as well as a garage. There is a great size garden to the rear. Please call us now to arrange your appointment to view.

## Entrance Hall

Lounge 12'5 x 12'0 (3.78m x 3.66m)

Dining Room 12'4 x 12'5 (3.76m x 3.78m)

Kitchen/Diner 26'1 x 10'4 (7.95m x 3.15m)

Cloakroom/WC 4'6 x 4'2 (1.37m x 1.27m)

Utility Room 6'6 x 4'6 (1.98m x 1.37m)