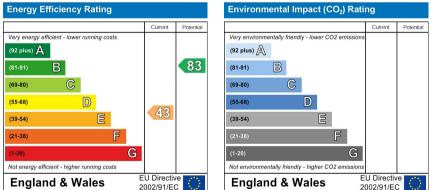

Total area: approx. 135.7 sq. metres (1460.7 sq. feet)

2002/91/EC 2002/91/EC

CR Real Estate endeavour to maintain accurate depictions of properties in Virtual Tours, Floor Plans and descriptions, however, these are intended only as a guide and purchasers must satisfy themselves by personal inspection.